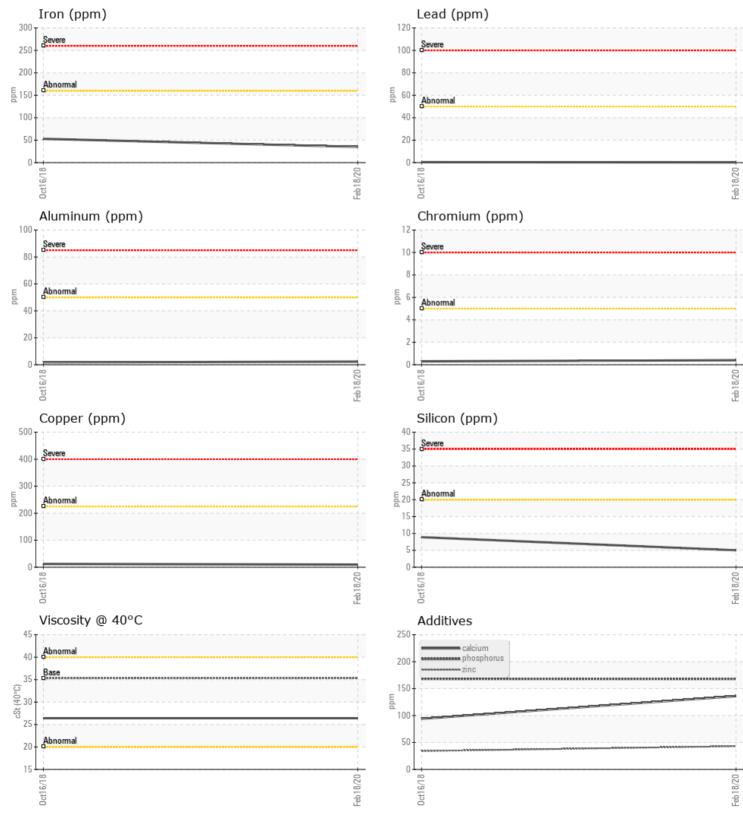

## Diagnosis

Resample at the next service interval to monitor.All component wear rates are normal. There is no indication of any contamination in the fluid. The condition of the fluid is acceptable for the time in service.

## **CONSTRUCTION EQUIPMENT**

GRAPHS

VOLVO

Contact/Location: Jonathan Morton - VOLVO3908