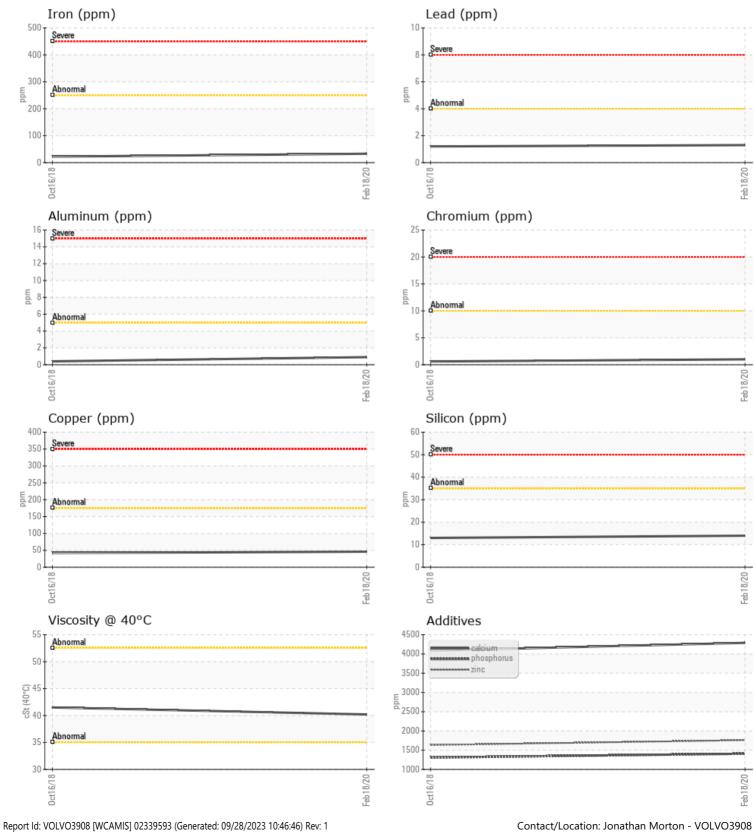

Magnesium

Phosphorus

Silver

|               | INFURMATION |              |              |      |
|---------------|-------------|--------------|--------------|------|
| Sample Number | -           | VCP260730    | VCP222903    | <br> |
| Sample Date   |             | 18 Feb 2020  | 16 Oct 2018  | <br> |
| Machine Hours |             | 4300         | 2185         | <br> |
| Oil Hours     |             | 0            | 200          | <br> |
| Oil Changed   |             | Changed      | N/A          | <br> |
| Sample Status |             | NORMAL       | NORMAL       | <br> |
|               |             |              |              |      |
| OIL COND      | ITION       |              | -            |      |
| Visc @ 40°C   | cSt         | <b>40.2</b>  | <b>4</b> 1.5 | <br> |
| CONTAMI       | NATION      |              |              |      |
| Silicon       | ppm         | <b>1</b> 4   | 13           | <br> |
| Sodium        | ppm         | <b>□</b> 7   | □ <1         | <br> |
| Potassium     | ppm         | 2            | <b></b> <1   | <br> |
| WEAR ME       | ETALS       |              |              |      |
| Iron          | ppm         | 33           | 22           | <br> |
| Copper        | ppm         | ■46          | 42           | <br> |
| Lead          | ppm         | 1            | 1            | <br> |
| Tin           | ppm         | 5            | 4            | <br> |
| Aluminum      | ppm         | ■ <1         | □ <1         | <br> |
| Chromium      | ppm         | ∎1           | <b></b> <1   | <br> |
| Molybdenum    | ppm         | <b>■</b> <1  | <b></b> < 1  | <br> |
| Nickel        | ppm         | <b>  </b> <1 | <b></b> <1   | <br> |

## Diagnosis

Resample at the next service interval to monitor.All component wear rates are normal. There is no indication of any contamination in the oil. The condition of the oil is acceptable for the time in service.

## **CONSTRUCTION EQUIPMENT**

GRAPHS

VOLVO

Contact/Location: Jonathan Morton - VOLVO3908