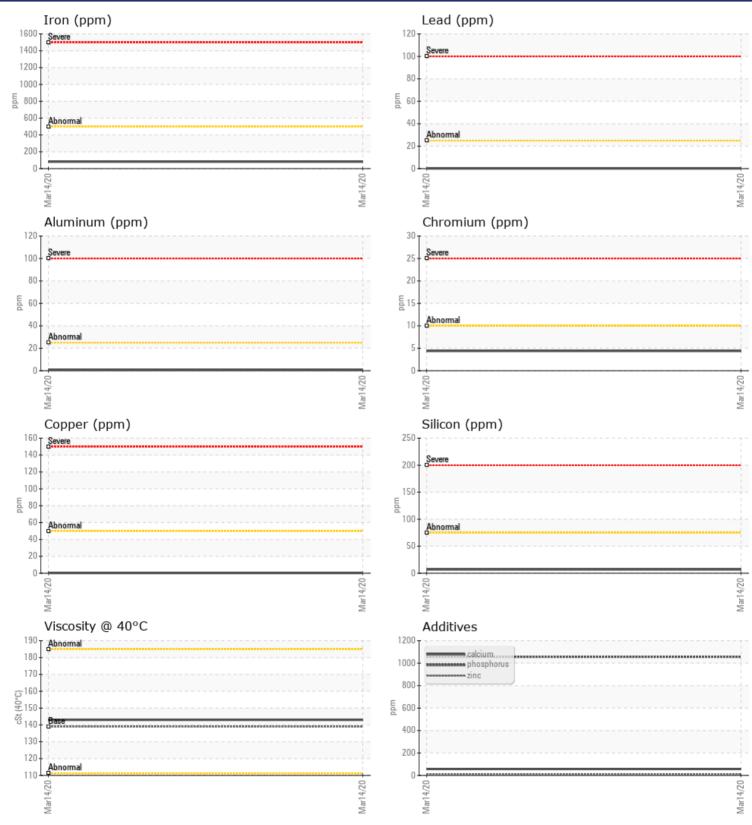

### VOLVO PREMIUM GEAR OIL 80W-90 GL-5

Job No:

| SAMPLI        | E INFORMATION |             |              |   |  |
|---------------|---------------|-------------|--------------|---|--|
| Sample Number |               | VCP260322   | <br>         |   |  |
| Sample Date   |               | 14 Mar 2020 | <br>         |   |  |
| Machine Hours |               | 3000        | <br>         |   |  |
| Oil Hours     |               | 1000        | <br>         |   |  |
| Oil Changed   |               | Changed     | <br>         |   |  |
| Sample Status |               | NORMAL      | <br>         |   |  |
|               |               |             |              |   |  |
| OIL CON       |               |             |              |   |  |
|               |               |             | <br><u>.</u> |   |  |
| Visc @ 40°C   | cSt           | <b>143</b>  | <br>         |   |  |
| VOLVO         |               |             | <br>         |   |  |
| Contai        | MINATION      |             |              |   |  |
| Silicon       | ppm           | 7           | <br>         |   |  |
| Sodium        | ppm           | <1          | <br>         |   |  |
| Potassium     | ppm           | 2           | <br>         |   |  |
|               |               |             |              |   |  |
| WEAD          | METALS        |             |              |   |  |
|               |               |             | <br>_        | - |  |
| Iron          | ppm           | 82          | <br>         |   |  |
| Copper        | ppm           |             | <br>         |   |  |
| Lead          | ppm           | ■ <1        | <br>         |   |  |
| Tin           | ppm           | 0           | <br>         |   |  |
| Aluminum      | ppm           | <b>1</b>    | <br>         |   |  |
| Chromium      | ppm           | □4          | <br>         |   |  |
| Molybdenum    | ppm           | ■<1         | <br>         |   |  |
| Nickel        | ppm           | <1          | <br>         |   |  |
| Titanium      | ppm           | <1          | <br>         |   |  |
| Silver        | ppm           | 0           | <br>         |   |  |
| Manganese     | ppm           | 1           | <br>         |   |  |
| Vanadium      | ppm           | 0           | <br>         |   |  |
| VOLVO         |               |             | <br>         |   |  |
| 🔰 ADDITIN     | VES           |             |              |   |  |
| Calcium       | ppm           | 57          | <br>         |   |  |
| Magnesium     | ppm           | 2           | <br>         |   |  |
| Zinc          | ppm           | <b>1</b> 0  | <br>         |   |  |
| Phosphorus    | ppm           | 1057        | <br>         |   |  |
| Barium        | ppm           | <1          | <br>         |   |  |
| Boron         | ppm           | <b>176</b>  | <br>         |   |  |

#### Diagnosis

Resample at the next service interval to monitor.All component wear rates are normal. There is no indication of any contamination in the oil. The condition of the oil is acceptable for the time in service.