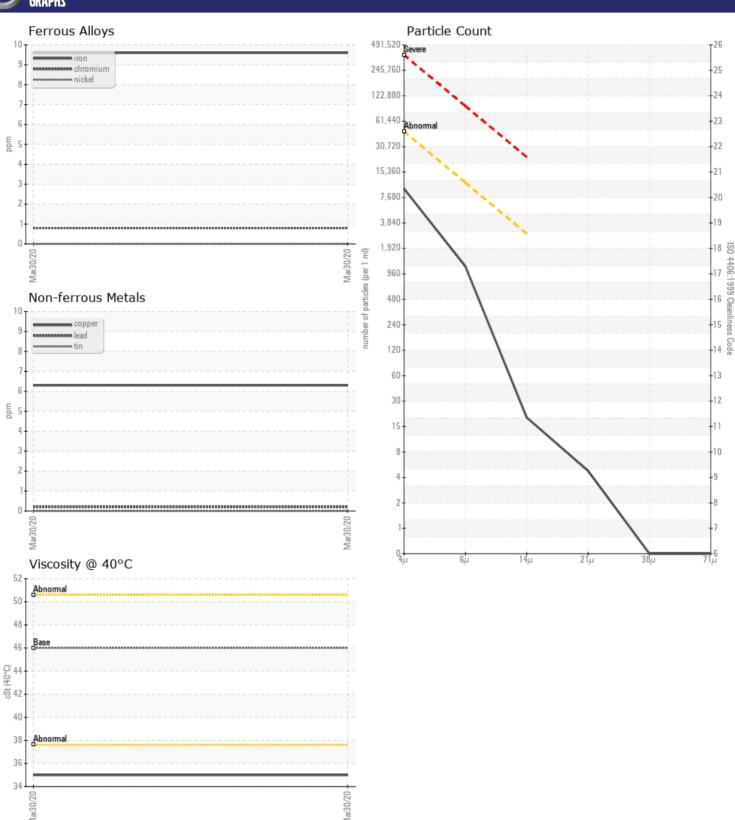

#### GRAPHS

### Diagnosis

Resample at the next service interval to monitor. All component wear rates are normal. The system cleanliness is acceptable for your target ISO 4406 cleanliness code. The system and fluid cleanliness is acceptable. Viscosity of sample indicates oil is within ISO 32 range, advise investigate. The condition of the oil is acceptable for the time in service.