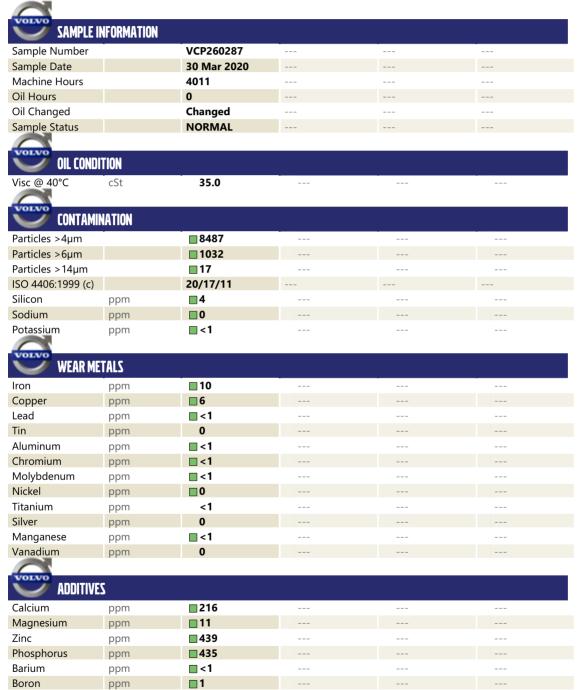

## **CONSTRUCTION EQUIPMENT**

238406 VOLVO EC220E 310188 - HYDRAULIC SYSTEM

Sample No: VCP260287

Oil Type: VOLVO SUPER HYDRAULIC OIL 46

**Job No:** 238406

### Diagnosis

Resample at the next service interval to monitor. All component wear rates are normal. The system cleanliness is acceptable for your target ISO 4406 cleanliness code. The system and fluid cleanliness is acceptable. Viscosity of sample indicates oil is within ISO 32 range, advise investigate. The condition of the oil is acceptable for the time in service.