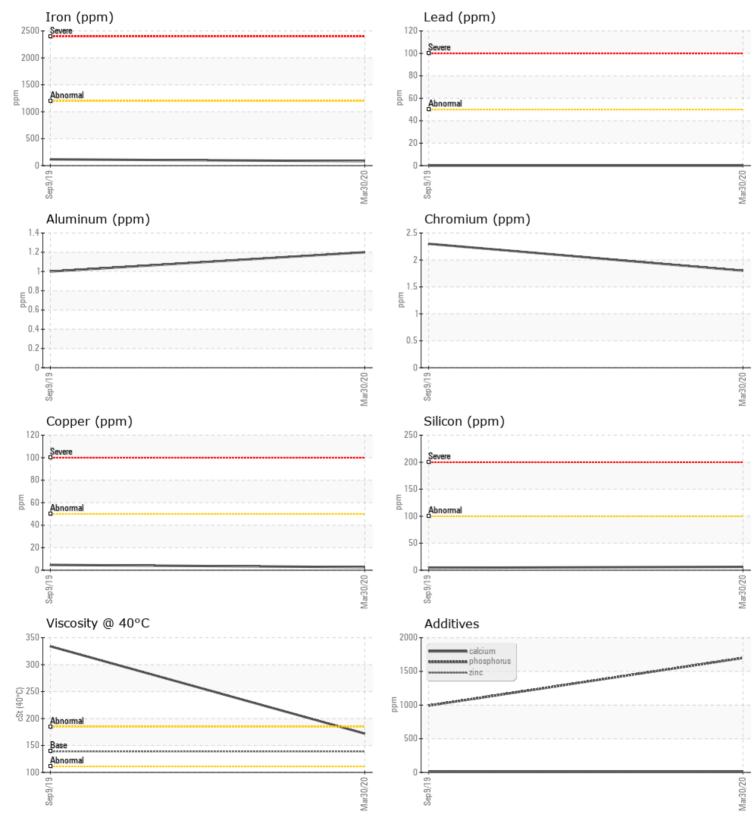

## SAMPLE INFORMATION

| Sample Number |        | VCP260288   | VCP250000   | <br> |
|---------------|--------|-------------|-------------|------|
| Sample Date   |        | 30 Mar 2020 | 09 Sep 2019 | <br> |
| Machine Hours |        | 4011        | 2990        | <br> |
| Oil Hours     |        | 0           | 1000        | <br> |
| Oil Changed   |        | Changed     | Changed     | <br> |
| Sample Status |        | NORMAL      | NORMAL      | <br> |
|               |        |             |             |      |
| OIL CONDI     | TION   |             |             |      |
| Visc @ 40°C   | cSt    | ∎172        | 334         | <br> |
| CONTAMIN      | IATION |             |             | <br> |
| Silicon       | ppm    | 6           | 4           | <br> |
| Sodium        | ppm    |             | <b></b> <1  | <br> |
| Potassium     | ppm    | ∎1          | <1 <1       | <br> |

| VOLVO      |        |            |          |       |
|------------|--------|------------|----------|-------|
|            | METALS |            |          |       |
| <u> </u>   |        |            | <u> </u> | <br>- |
| Iron       | ppm    | 83         | 116      | <br>  |
| Copper     | ppm    | 3          | 5        | <br>  |
| Lead       | ppm    | 0          | 0        | <br>  |
| Tin        | ppm    | 0          | 0        | <br>  |
| Aluminum   | ppm    | 1          | 1        | <br>  |
| Chromium   | ppm    | 2          | 2        | <br>  |
| Molybdenum | ppm    | <b></b> <1 | 0        | <br>  |
| Nickel     | ppm    | 0          | <1       | <br>  |
| Titanium   | ppm    | <1         | <1       | <br>  |
| Silver     | ppm    | 0          | 0        | <br>  |
| Manganese  | ppm    | <b>1</b>   | 2        | <br>  |
| Vanadium   | ppm    | 0          | 0        | <br>  |
|            |        |            |          |       |

**ADDITIVES** Calcium 8 ppm 9 Magnesium < 1 2 ppm Zinc 9 8 ppm Phosphorus 991 ppm 1699 Barium ■ <1 < 1 ppm Boron ppm **180** 172

### Diagnosis

Confirm the source of the lubricant being utilized for top-up/fill. Resample at the next service interval to monitor.All component wear rates are normal. There is no indication of any contamination in the oil. Additive levels indicate the addition of a different brand, or type of oil. The condition of the oil is acceptable for the time in service.