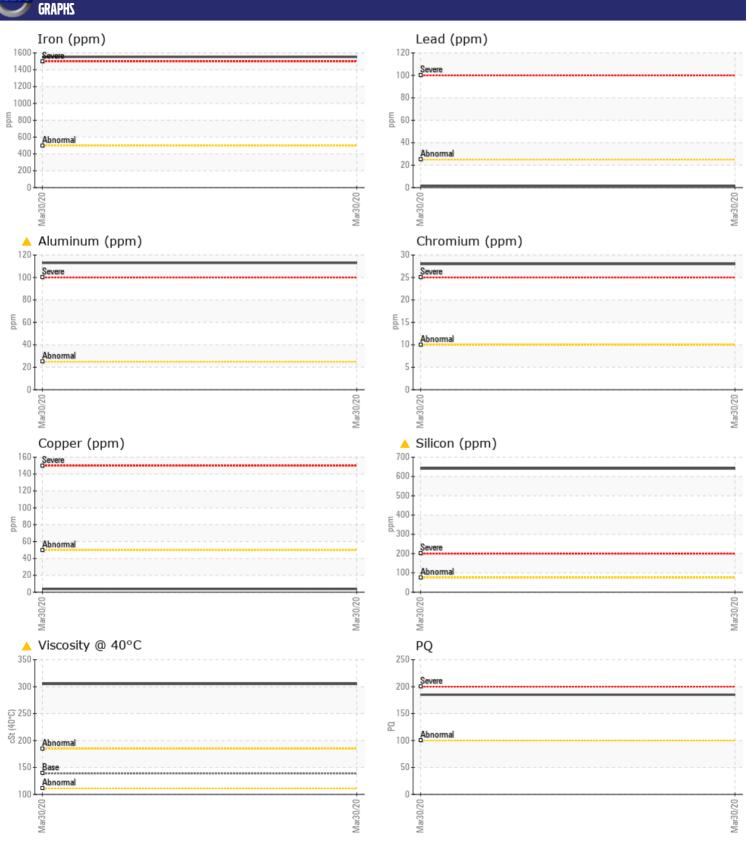

## CONSTRUCTION EQUIPMENT

310188 VOLVO EC220E 310188 - FRONT RIGHT FINAL DRIVE

Oil Type: VOLVO PREMIUM GEAR OIL 80W-90 GL-5

**Job No:** 310188

| VOLVO          | INCODMATIO | V            |   |      |
|----------------|------------|--------------|---|------|
|                | INFORMATIO | <u> </u>     | _ |      |
| Sample Number  |            | VCP260289    |   | <br> |
| Sample Date    |            | 30 Mar 2020  |   | <br> |
| Machine Hours  |            | 4011         |   | <br> |
| Oil Hours      |            | 0            |   | <br> |
| Oil Changed    |            | Changed      |   | <br> |
| Sample Status  |            | ABNORMAL     |   | <br> |
|                |            |              |   |      |
| OIL CON        | DITION     |              |   |      |
|                |            |              |   |      |
| Visc @ 40°C    | cSt        | <b>△</b> 305 |   | <br> |
| VOLVO          |            |              |   |      |
| CONTAM         | IINATION   |              |   |      |
| Silicon        |            | <u>▲</u> 641 |   | <br> |
|                | ppm        |              |   |      |
| Sodium         | ppm        | <b>19</b>    |   | <br> |
| Potassium      | ppm        | ■32          |   | <br> |
| VOLVO          |            |              |   |      |
| <b>WEAR M</b>  | IETALS     |              |   |      |
| PQ             |            | <b>185</b>   |   | <br> |
| Iron           | ppm        | ■ 1553       |   | <br> |
| Copper         | ppm        | <b>4</b>     |   | <br> |
| Lead           | ppm        | 2            |   | <br> |
| Tin            |            | <b>0</b>     |   | <br> |
| Aluminum       | ppm        | <u> </u>     |   | <br> |
| Chromium       | ppm        | <b>■28</b>   |   | <br> |
| Molybdenum     | ppm        | <b>3</b>     |   | <br> |
| Nickel         | ppm        | 2            |   | <br> |
|                | ppm        | 8            |   |      |
| Titanium       | ppm        | <1           |   | <br> |
| Silver         | ppm        | 28           |   | <br> |
| Manganese      | ppm        |              |   | <br> |
| Vanadium       | ppm        | <1           |   | <br> |
| VOLVO          |            |              |   |      |
| <b>ADDITIV</b> | ES         |              |   |      |
| Calcium        | ppm        | 333          |   | <br> |
| Magnesium      | ppm        | <b>■64</b>   |   | <br> |
| Zinc           | ppm        | <b>47</b>    |   | <br> |
| Phosphorus     | ppm        | ■ 1048       |   | <br> |
| Barium         | ppm        | <b>■</b> <1  |   | <br> |
| Boron          |            | <b>148</b>   |   | <br> |
| DOTOTI         | ppm        | <b>140</b>   |   | <br> |

## Diagnosis

We advise that you check all areas where dirt can enter the system. The oil change at the time of sampling has been noted. Confirm the source of the lubricant being utilized for topup/fill. We recommend an early resample to monitor this condition. Aluminum ppm levels are noted. All other component wear rates are normal. Elemental levels of silicon (Si) and aluminum (Al) indicate alumina-silicate (coarse dirt) ingress. Viscosity of sample indicates oil is within SAE 80W140 range, advise investigate. This plus the additive levels indicates that this is not the same brand, or type of oil as reported. The oil is no longer serviceable due to the presence of contaminants.