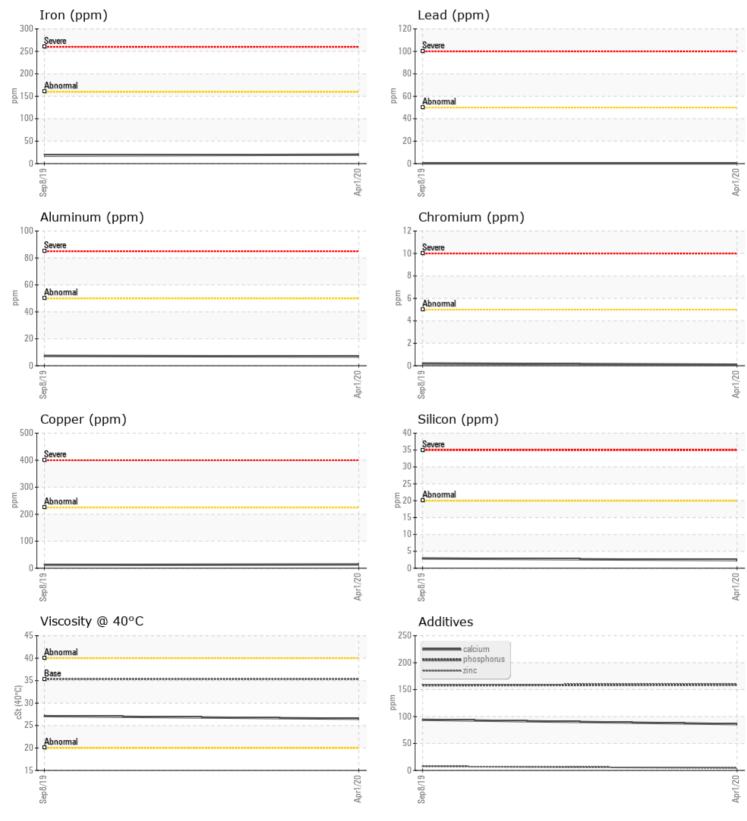

## Job No:

Boron

| VOLVO CAMPLE  |             | 1               |             |      |  |
|---------------|-------------|-----------------|-------------|------|--|
| Sample Number | INFORMATION | VCP260324       | VCP242982   | <br> |  |
| •             |             |                 |             |      |  |
| Sample Date   |             | 01 Apr 2020     | 08 Sep 2019 | <br> |  |
| Machine Hours |             | 4000            | 3020        | <br> |  |
| Oil Hours     |             | 2000<br>Channad | 1000        | <br> |  |
| Oil Changed   |             | Changed         | N/A         | <br> |  |
| Sample Status |             | NORMAL          | NORMAL      | <br> |  |
| OIL CON       | DITION      |                 |             |      |  |
| Visc @ 40°C   | cSt         | 26.5            | 27.1        | <br> |  |
|               |             |                 |             |      |  |
| VOLVO         |             |                 |             | <br> |  |
|               | AINATION    |                 |             |      |  |
| Silicon       | ppm         | 2               | 3           | <br> |  |
| Sodium        | ppm         | <b>□</b> <1     | 1           | <br> |  |
| Potassium     | ppm         | 1               | 1           | <br> |  |
| VOLVO         |             |                 |             |      |  |
| WEAR N        | METALS      |                 |             |      |  |
| Iron          | ppm         | 20              | 18          | <br> |  |
| Copper        | ppm         | <b>1</b> 4      | 12          | <br> |  |
| Lead          | ppm         | <b></b> <1      | <1          | <br> |  |
| Tin           | ppm         | 2               | 2           | <br> |  |
| Aluminum      | ppm         | 7               | 7           | <br> |  |
| Chromium      | ppm         |                 | <1          | <br> |  |
| Molybdenum    | ppm         | <b></b> <1      | <1          | <br> |  |
| Nickel        | ppm         | 2               | 2           | <br> |  |
| Titanium      | ppm         | 0               | 0           | <br> |  |
| Silver        | ppm         | <b>□</b> <1     | 0           | <br> |  |
| Manganese     | ppm         | <b></b> <1      | <1          | <br> |  |
| Vanadium      | ppm         | 0               | 0           | <br> |  |
|               |             |                 |             |      |  |
|               | /ES         |                 |             | <br> |  |
| Calcium       | ppm         | 86              | 94          | <br> |  |
| Magnesium     | ppm         | 2               | 3           | <br> |  |
| Zinc          | ppm         | 4               | 8           | <br> |  |
| Phosphorus    | ppm         | <b>159</b>      | 158         | <br> |  |
| Barium        | ppm         | 0               | <1          | <br> |  |
| -             |             | _ ==            | - 70        |      |  |

# **CONSTRUCTION EQUIPMENT**

GRAPHS

VOLVO

Contact/Location: Matt Crisci - CASKIT