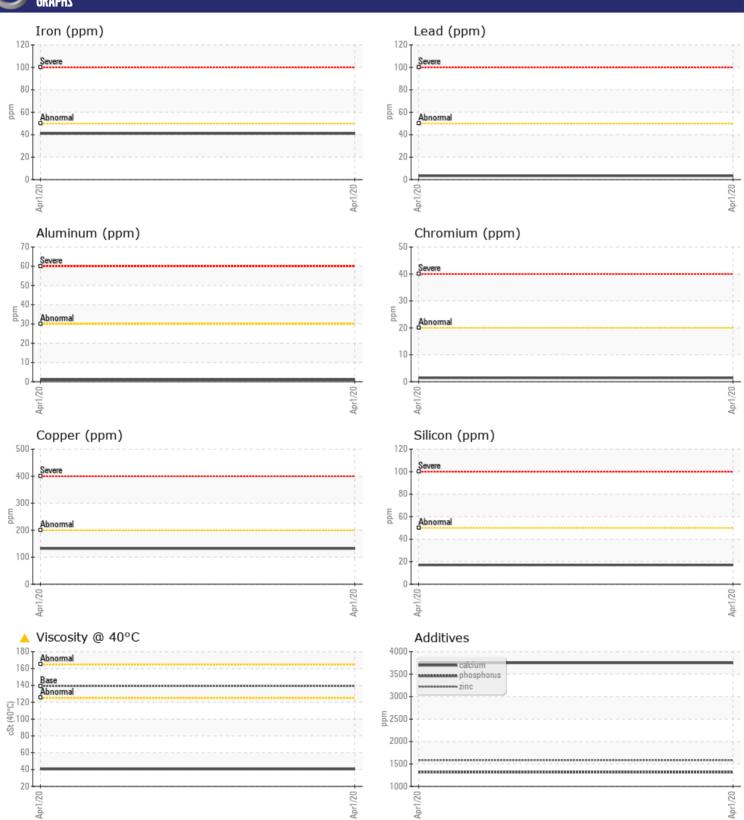

# CONSTRUCTION EQUIPMENT VOLVO A45G 342256 - BRAKE COOLING SYSTEM

Sample No: VCP260323

Oil Type: VOLVO PREMIUM GEAR OIL 80W-90 GL-5

Job No:

| SAMPLE        | INFORMATIO  | N           |  |  |  |
|---------------|-------------|-------------|--|--|--|
| Sample Number |             | VCP260323   |  |  |  |
| Sample Date   |             | 01 Apr 2020 |  |  |  |
| Machine Hours |             | 4000        |  |  |  |
| Oil Hours     |             | 2000        |  |  |  |
|               |             | N/A         |  |  |  |
| Oil Changed   |             |             |  |  |  |
| Sample Status |             | ABNORMAL    |  |  |  |
| VOLVO         |             |             |  |  |  |
| OIL CONDITION |             |             |  |  |  |
| Visc @ 40°C   | cSt         | <b>40.5</b> |  |  |  |
|               |             |             |  |  |  |
| VOLVO         | IINIA TIONI |             |  |  |  |
| LUNIAM        | IINATION    |             |  |  |  |
| Silicon       | ppm         | <b>17</b>   |  |  |  |
| Sodium        | ppm         | <b>4</b>    |  |  |  |
| Potassium     | ppm         | <b>1</b>    |  |  |  |
|               |             |             |  |  |  |
| WEAR M        | IETALS      |             |  |  |  |
| Iron          | ppm         | <b>41</b>   |  |  |  |
| Copper        | ppm         | <b>132</b>  |  |  |  |
| Lead          | ppm         | <b>■</b> 3  |  |  |  |
| Tin           | ppm         | <b>■</b> 0  |  |  |  |
| Aluminum      | ppm         | <b>1</b>    |  |  |  |
| Chromium      | ppm         | <b>1</b>    |  |  |  |
| Molybdenum    | ppm         | <b>0</b>    |  |  |  |
| Nickel        | ppm         | <b>6</b>    |  |  |  |
| Titanium      | ppm         | <1          |  |  |  |
| Silver        | ppm         | 0           |  |  |  |
| Manganese     | ppm         | <b>1</b>    |  |  |  |
| Vanadium      | ppm         | <1          |  |  |  |
|               |             |             |  |  |  |
| ADDITIV       | ES          |             |  |  |  |
| Calcium       | ppm         | 3749        |  |  |  |
| Magnesium     | ppm         | <b>10</b>   |  |  |  |
| Zinc          | ppm         | 1584        |  |  |  |
| Phosphorus    | ppm         | <b>1316</b> |  |  |  |
| Barium        | ppm         | <b>0</b>    |  |  |  |
| Boron         | ppm         | <b>108</b>  |  |  |  |
|               |             |             |  |  |  |

## Diagnosis

Confirm the source of the lubricant being utilized for top-up/fill. Resample at the next service interval to monitor. The fluid was specified as VOLVO PREMIUM GEAR OIL 80W-90 GL-5, however, a fluid match indicates that this fluid is SAE 75W80 Wet Brake Transaxle Oil. Please confirm the fluid type and grade on your next sample.All component wear rates are normal. There is no indication of any contamination in the fluid. Viscosity of sample indicates oil is within SAE 75W80 range, advise investigate. This plus the additive levels indicates that this is not the same brand, or type of oil as reported. The condition of the fluid is acceptable for the time in service.