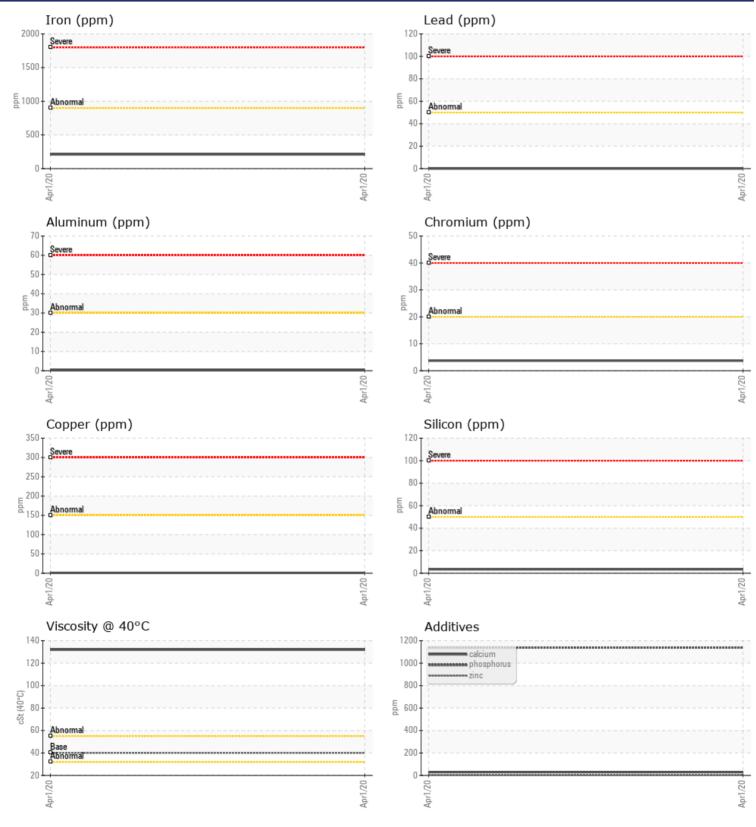

Job No:

|               | E INFORMATION |              | <br> |  |
|---------------|---------------|--------------|------|--|
| Sample Number |               | VCP260318    | <br> |  |
| Sample Date   |               | 01 Apr 2020  | <br> |  |
| Machine Hours |               | 4000         | <br> |  |
| Oil Hours     |               | 0            | <br> |  |
| Oil Changed   |               | N/A          | <br> |  |
| Sample Status |               | NORMAL       | <br> |  |
|               |               |              |      |  |
| OIL CON       | DITION        |              |      |  |
| Visc @ 40°C   | cSt           | 132          | <br> |  |
|               |               |              |      |  |
| VOLVO         |               |              | <br> |  |
|               | MINATION      |              |      |  |
| Silicon       | ppm           | 3            | <br> |  |
| Sodium        | ppm           | 0            | <br> |  |
| Potassium     | ppm           | □<1          | <br> |  |
|               |               |              |      |  |
| WEAR N        | METALS        |              |      |  |
| Iron          | ppm           | 211          | <br> |  |
| Copper        | ppm           |              | <br> |  |
| Lead          | ppm           | 0            | <br> |  |
| Tin           | ppm           | 0            | <br> |  |
| Aluminum      | ppm           | <b>  </b> <1 | <br> |  |
| Chromium      | ppm           | <b>4</b>     | <br> |  |
| Molybdenum    | ppm           | 2            | <br> |  |
| Nickel        | ppm           |              | <br> |  |
| Titanium      | ppm           | <1           | <br> |  |
| Silver        | ppm           | <1           | <br> |  |
| Manganese     | ppm           | 5            | <br> |  |
| Vanadium      | ppm           | 0            | <br> |  |
|               |               |              |      |  |
|               | VES           |              | <br> |  |
| Calcium       | ppm           | 29           | <br> |  |
| Magnesium     | ppm           |              | <br> |  |
| Zinc          | ppm           | 6            | <br> |  |
| Phosphorus    | ppm           | 1139         | <br> |  |
| Barium        | ppm           | 0            | <br> |  |
| Boron         | ppm           | 194          | <br> |  |

## **CONSTRUCTION EQUIPMENT**

GRAPHS

VOLVO

Report Id: CASKIT [WCAMIS] 02348813 (Generated: 09/19/2023 16:22:08) Rev: 1

Contact/Location: Matt Crisci - CASKIT