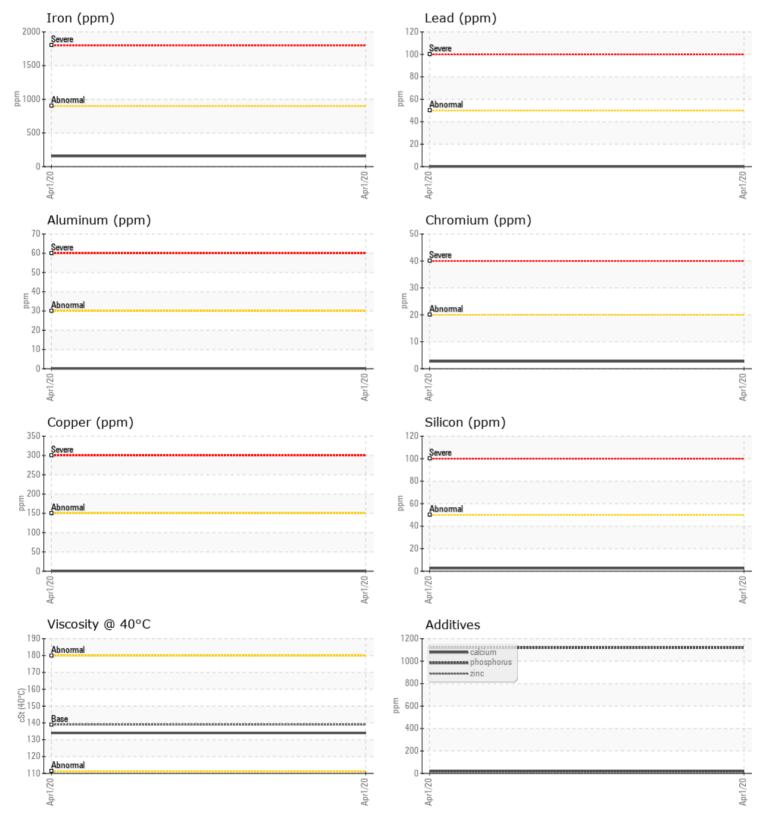

#### Job No:

|               | E INFORMATION |             | <br> |  |
|---------------|---------------|-------------|------|--|
| Sample Number |               | VCP260320   | <br> |  |
| Sample Date   |               | 01 Apr 2020 | <br> |  |
| Machine Hours |               | 4000        | <br> |  |
| Oil Hours     |               | 2000        | <br> |  |
| Oil Changed   |               | Changed     | <br> |  |
| Sample Status |               | NORMAL      | <br> |  |
|               |               |             |      |  |
| OIL CON       | IDITION       |             |      |  |
| Visc @ 40°C   | cSt           | 134         | <br> |  |
|               | CST           |             |      |  |
| VOLVO         |               |             |      |  |
| CONTAI        | MINATION      |             |      |  |
| Silicon       | ppm           | 3           | <br> |  |
| Sodium        | ppm           | 0           | <br> |  |
| Potassium     | ppm           | <b></b> <1  | <br> |  |
|               |               |             |      |  |
| WEAR N        | METALS        |             |      |  |
| Iron          | ppm           | 155         | <br> |  |
| Copper        | ppm           |             | <br> |  |
| Lead          | ppm           | 0           | <br> |  |
| Tin           | ppm           | 0           | <br> |  |
| Aluminum      | ppm           | <b></b> <1  | <br> |  |
| Chromium      | ppm           | 3           | <br> |  |
| Molybdenum    | ppm           | <b>1</b>    | <br> |  |
| Nickel        | ppm           | <b></b> <1  | <br> |  |
| Titanium      | ppm           | <1          | <br> |  |
| Silver        | ppm           | 0           | <br> |  |
| Manganese     | ppm           | 5           | <br> |  |
| Vanadium      | ppm           | 0           | <br> |  |
|               |               |             |      |  |
|               | VES           |             | <br> |  |
| Calcium       | ppm           | 22          | <br> |  |
| Magnesium     | ppm           | □ <1        | <br> |  |
| Zinc          | ppm           | 4           | <br> |  |
| Phosphorus    | ppm           | <b>1119</b> | <br> |  |
| Barium        | ppm           | 0           | <br> |  |
| Boron         | ppm           | <b>190</b>  | <br> |  |
|               |               |             |      |  |

### Diagnosis

Resample at the next service interval to monitor.All component wear rates are normal. There is no indication of any contamination in the oil. The condition of the oil is acceptable for the time in service.