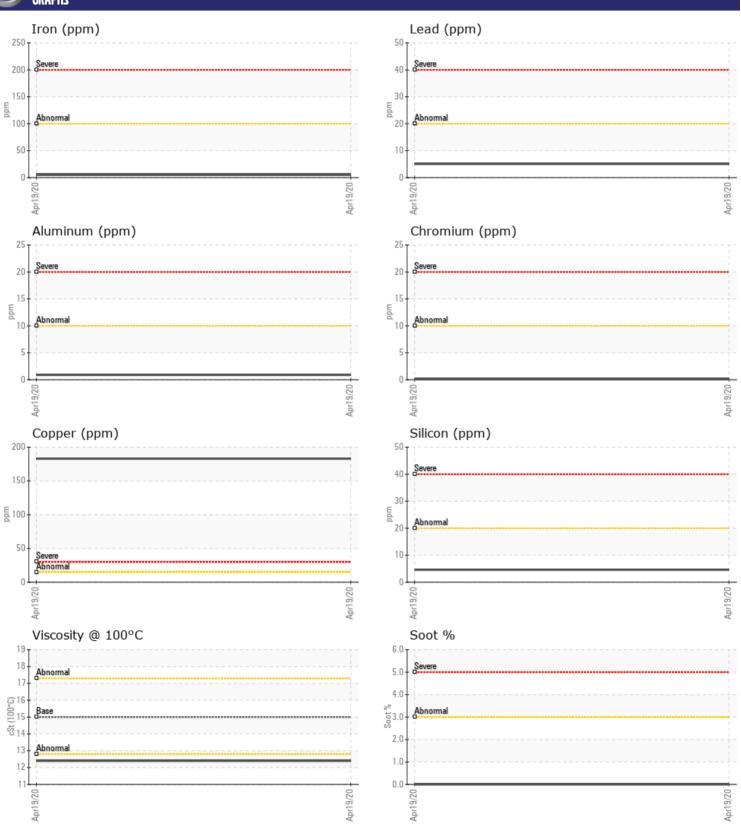

## CONSTRUCTION EQUIPMENT 239733 VOLVO EC480E 31297 - DIESEL ENGINE

Sample No: VCP221952

Oil Type: VOLVO ULTRA DIESEL ENGINE OIL 15W40 VDS-3

**Job No:** 239733

| SAMPLE INFORMATION   Sample Number   VCP221952                                                                                                                                                                                                                                                                                                                                                                                                                                                                                                                                                                                                                                                                                                                                                                                                                                                                                                                                                                                                                                                                                                                                                                                                                                                                                                                                                                                                                                                                                                                                                                                                                                                                                                                                                                                                                                                                                                                                                                                                                                                                               |                |             |                                       |      |  |
|------------------------------------------------------------------------------------------------------------------------------------------------------------------------------------------------------------------------------------------------------------------------------------------------------------------------------------------------------------------------------------------------------------------------------------------------------------------------------------------------------------------------------------------------------------------------------------------------------------------------------------------------------------------------------------------------------------------------------------------------------------------------------------------------------------------------------------------------------------------------------------------------------------------------------------------------------------------------------------------------------------------------------------------------------------------------------------------------------------------------------------------------------------------------------------------------------------------------------------------------------------------------------------------------------------------------------------------------------------------------------------------------------------------------------------------------------------------------------------------------------------------------------------------------------------------------------------------------------------------------------------------------------------------------------------------------------------------------------------------------------------------------------------------------------------------------------------------------------------------------------------------------------------------------------------------------------------------------------------------------------------------------------------------------------------------------------------------------------------------------------|----------------|-------------|---------------------------------------|------|--|
| Sample Number   VCP221952                                                                                                                                                                                                                                                                                                                                                                                                                                                                                                                                                                                                                                                                                                                                                                                                                                                                                                                                                                                                                                                                                                                                                                                                                                                                                                                                                                                                                                                                                                                                                                                                                                                                                                                                                                                                                                                                                                                                                                                                                                                                                                    | VOLVO          | INFORMATION |                                       |      |  |
| Sample Date   19 Apr 2020                                                                                                                                                                                                                                                                                                                                                                                                                                                                                                                                                                                                                                                                                                                                                                                                                                                                                                                                                                                                                                                                                                                                                                                                                                                                                                                                                                                                                                                                                                                                                                                                                                                                                                                                                                                                                                                                                                                                                                                                                                                                                                    |                | INFURMATION |                                       |      |  |
| 1537                                                                                                                                                                                                                                                                                                                                                                                                                                                                                                                                                                                                                                                                                                                                                                                                                                                                                                                                                                                                                                                                                                                                                                                                                                                                                                                                                                                                                                                                                                                                                                                                                                                                                                                                                                                                                                                                                                                                                                                                                                                                                                                         |                |             |                                       | <br> |  |
| Dil Hours                                                                                                                                                                                                                                                                                                                                                                                                                                                                                                                                                                                                                                                                                                                                                                                                                                                                                                                                                                                                                                                                                                                                                                                                                                                                                                                                                                                                                                                                                                                                                                                                                                                                                                                                                                                                                                                                                                                                                                                                                                                                                                                    | Sample Date    |             | 19 Apr 2020                           | <br> |  |
| Changed Status NORMAL                                                                                                                                                                                                                                                                                                                                                                                                                                                                                                                                                                                                                                                                                                                                                                                                                                                                                                                                                                                                                                                                                                                                                                                                                                                                                                                                                                                                                                                                                                                                                                                                                                                                                                                                                                                                                                                                                                                                                                                                                                                                                                        | Machine Hours  |             | 1537                                  | <br> |  |
| Contamination   Contaminatio   Contamination   Contamination   Contamination   Contamination | Oil Hours      |             | 500                                   | <br> |  |
| OIL CONDITION  Visc @ 100°C                                                                                                                                                                                                                                                                                                                                                                                                                                                                                                                                                                                                                                                                                                                                                                                                                                                                                                                                                                                                                                                                                                                                                                                                                                                                                                                                                                                                                                                                                                                                                                                                                                                                                                                                                                                                                                                                                                                                                                                                                                                                                                  | Oil Changed    |             | Changed                               | <br> |  |
| OIL CONDITION                                                                                                                                                                                                                                                                                                                                                                                                                                                                                                                                                                                                                                                                                                                                                                                                                                                                                                                                                                                                                                                                                                                                                                                                                                                                                                                                                                                                                                                                                                                                                                                                                                                                                                                                                                                                                                                                                                                                                                                                                                                                                                                | Sample Status  |             | NORMAL                                | <br> |  |
| OIL CONDITION                                                                                                                                                                                                                                                                                                                                                                                                                                                                                                                                                                                                                                                                                                                                                                                                                                                                                                                                                                                                                                                                                                                                                                                                                                                                                                                                                                                                                                                                                                                                                                                                                                                                                                                                                                                                                                                                                                                                                                                                                                                                                                                |                |             |                                       |      |  |
| 12.4                                                                                                                                                                                                                                                                                                                                                                                                                                                                                                                                                                                                                                                                                                                                                                                                                                                                                                                                                                                                                                                                                                                                                                                                                                                                                                                                                                                                                                                                                                                                                                                                                                                                                                                                                                                                                                                                                                                                                                                                                                                                                                                         | VOICOO NII CUN | NITION      |                                       |      |  |
| CONTAMINATION  Goot % % 0 0                                                                                                                                                                                                                                                                                                                                                                                                                                                                                                                                                                                                                                                                                                                                                                                                                                                                                                                                                                                                                                                                                                                                                                                                                                                                                                                                                                                                                                                                                                                                                                                                                                                                                                                                                                                                                                                                                                                                                                                                                                                                                                  | _              |             |                                       |      |  |
| CONTAMINATION  Soot %                                                                                                                                                                                                                                                                                                                                                                                                                                                                                                                                                                                                                                                                                                                                                                                                                                                                                                                                                                                                                                                                                                                                                                                                                                                                                                                                                                                                                                                                                                                                                                                                                                                                                                                                                                                                                                                                                                                                                                                                                                                                                                        |                |             | _                                     | <br> |  |
| CONTAMINATION  Soot % % 0 0 Nitration (PA) % 81 Sulfation (PA) % 66 Sulfation ppm 0 5 Sodium ppm 1 1 Potassium ppm 1 3  WEAR METALS  Tron ppm 5 Sulfation ppm 1 183 Sulfation ppm 0 5                                                                                                                                                                                                                                                                                                                                                                                                                                                                                                                                                                                                                                                                                                                                                                                                                                                                                                                                                                                                                                                                                                                                                                                                                                                                                                                                                                                                                                                                                                                                                                                            | Oxidation (PA) | %           | 61                                    | <br> |  |
| CONTAMINATION  Soot % % 0 0 Nitration (PA) % 81 Sulfation (PA) % 66 Sulfation ppm 0 5 Sodium ppm 1 1 Potassium ppm 1 3  WEAR METALS  Tron ppm 5 Sulfation ppm 1 183 Sulfation ppm 0 5                                                                                                                                                                                                                                                                                                                                                                                                                                                                                                                                                                                                                                                                                                                                                                                                                                                                                                                                                                                                                                                                                                                                                                                                                                                                                                                                                                                                                                                                                                                                                                                            | VOLVO          |             |                                       |      |  |
| Soot %                                                                                                                                                                                                                                                                                                                                                                                                                                                                                                                                                                                                                                                                                                                                                                                                                                                                                                                                                                                                                                                                                                                                                                                                                                                                                                                                                                                                                                                                                                                                                                                                                                                                                                                                                                                                                                                                                                                                                                                                                                                                                                                       | CONTAN         | MINATION    |                                       |      |  |
| Solifation (PA)   %   81                                                                                                                                                                                                                                                                                                                                                                                                                                                                                                                                                                                                                                                                                                                                                                                                                                                                                                                                                                                                                                                                                                                                                                                                                                                                                                                                                                                                                                                                                                                                                                                                                                                                                                                                                                                                                                                                                                                                                                                                                                                                                                     | _              |             | ————————————————————————————————————— |      |  |
| Sulfation (PA) % 666                                                                                                                                                                                                                                                                                                                                                                                                                                                                                                                                                                                                                                                                                                                                                                                                                                                                                                                                                                                                                                                                                                                                                                                                                                                                                                                                                                                                                                                                                                                                                                                                                                                                                                                                                                                                                                                                                                                                                                                                                                                                                                         |                |             | _                                     |      |  |
| Silycol                                                                                                                                                                                                                                                                                                                                                                                                                                                                                                                                                                                                                                                                                                                                                                                                                                                                                                                                                                                                                                                                                                                                                                                                                                                                                                                                                                                                                                                                                                                                                                                                                                                                                                                                                                                                                                                                                                                                                                                                                                                                                                                      |                |             |                                       |      |  |
| Sidicon                                                                                                                                                                                                                                                                                                                                                                                                                                                                                                                                                                                                                                                                                                                                                                                                                                                                                                                                                                                                                                                                                                                                                                                                                                                                                                                                                                                                                                                                                                                                                                                                                                                                                                                                                                                                                                                                                                                                                                                                                                                                                                                      |                |             |                                       |      |  |
| Sodium   ppm   1                                                                                                                                                                                                                                                                                                                                                                                                                                                                                                                                                                                                                                                                                                                                                                                                                                                                                                                                                                                                                                                                                                                                                                                                                                                                                                                                                                                                                                                                                                                                                                                                                                                                                                                                                                                                                                                                                                                                                                                                                                                                                                             |                |             |                                       |      |  |
| Total                                                                                                                                                                                                                                                                                                                                                                                                                                                                                                                                                                                                                                                                                                                                                                                                                                                                                                                                                                                                                                                                                                                                                                                                                                                                                                                                                                                                                                                                                                                                                                                                                                                                                                                                                                                                                                                                                                                                                                                                                                                                                                                        |                |             | _                                     |      |  |
| Potassium         ppm         3              WEAR METALS           ron         ppm         5              Copper         ppm         183              eead         ppm         5               Aluminum         ppm         <1                                                                                                                                                                                                                                                                                                                                                                                                                                                                                                                                                                                                                                                                                                                                                                                                                                                                                                                                                                                                                                                                                                                                                                                                                                                                                                                                                                                                                                                                                                                                                                                                                                                                                                                                                                                                                                                                                               |                |             |                                       |      |  |
| WEAR METALS           ron         ppm         5              Copper         ppm         183              Lead         ppm         5              Lin         ppm         <1                                                                                                                                                                                                                                                                                                                                                                                                                                                                                                                                                                                                                                                                                                                                                                                                                                                                                                                                                                                                                                                                                                                                                                                                                                                                                                                                                                                                                                                                                                                                                                                                                                                                                                                                                                                                                                                                                                                                                  |                |             |                                       |      |  |
| WEAR METALS           ron         ppm         5                                                                                                                                                                                                                                                                                                                                                                                                                                                                                                                                                                                                                                                                                                                                                                                                                                                                                                                                                                                                                                                                                                                                                                                                                                                                                                                                                                                                                                                                                                                                                                                                                                                                                                                                                                                                                                                                                                                                                                                                                                                                              | Potassium      | ppm         | <b>3</b>                              | <br> |  |
| WEAR METALS           ron         ppm         5                                                                                                                                                                                                                                                                                                                                                                                                                                                                                                                                                                                                                                                                                                                                                                                                                                                                                                                                                                                                                                                                                                                                                                                                                                                                                                                                                                                                                                                                                                                                                                                                                                                                                                                                                                                                                                                                                                                                                                                                                                                                              | VOLVO          |             |                                       |      |  |
| Tron                                                                                                                                                                                                                                                                                                                                                                                                                                                                                                                                                                                                                                                                                                                                                                                                                                                                                                                                                                                                                                                                                                                                                                                                                                                                                                                                                                                                                                                                                                                                                                                                                                                                                                                                                                                                                                                                                                                                                                                                                                                                                                                         | WEAR N         | METALS      |                                       |      |  |
| Copper         ppm         183                                                                                                     <                                                                                                                                                                                                                                                                                                                                                                                                                                                                                                                                                                                                                                                                                                                                                                                                                                                                                                                                                                                                                                                                                                                                                                                                                                                                                                                                                                                                                                                                                                                                                                                                                                                                                                                                                                                                                                                                                                                                                                                         | Iron           |             | <b>m</b> 5                            | <br> |  |
| Lead         ppm         5                                                                                                                                                                                                                                                                                                                                                                                                                                                                                                                                                                                                                                                                                                                                                                                                                                                                                                                                                                                                                                                                                                                                                                                                                                                                                                                                                                                                                                                                                                                                                                                                                                                                                                                                                                                                                                                                                                                                                                                                                                                                                                   |                |             | _                                     | <br> |  |
| Tin         ppm         <1                                                                                                                                                                                                                                                                                                                                                                                                                                                                                                                                                                                                                                                                                                                                                                                                                                                                                                                                                                                                                                                                                                                                                                                                                                                                                                                                                                                                                                                                                                                                                                                                                                                                                                                                                                                                                                                                                                                                                                                                                                                                                                   | • •            |             |                                       |      |  |
| Aluminum ppm                                                                                                                                                                                                                                                                                                                                                                                                                                                                                                                                                                                                                                                                                                                                                                                                                                                                                                                                                                                                                                                                                                                                                                                                                                                                                                                                                                                                                                                                                                                                                                                                                                                                                                                                                                                                                                                                                                                                                                                                                                                                                                                 |                |             |                                       |      |  |
| Chromium         ppm                                                                                                                                                                                                                                                                                                                                                                                                                                                                                                                                                                                                                                                                                                                                                                                                                                                                                                                                                                                                                                                                                                                                                                                                                                                                                                                                                                                                                                                                                                                                                                                                                                                                                                                                                                                                                                                                                                                                                                                                                                                                                                         |                |             | _                                     |      |  |
| Molybdenum         ppm         5              Nickel         ppm         <1              Titanium         ppm         <1              Silver         ppm         0                                                                                                                                                                                                                                                                                                                                                                                                                                                                                                                                                                                                                                                                                                                                                                                                                                                                                                                                                                                                                                                                                                                                                                                                                                                                                                                                                                                                                                                                                                                                                                                                                                                                                                                                                                                                                                                                                                                                                           |                |             |                                       |      |  |
| Nickel         ppm               Titanium         ppm         <1                                                                                                                                                                                                                                                                                                                                                                                                                                                                                                                                                                                                                                                                                                                                                                                                                                                                                                                                                                                                                                                                                                                                                                                                                                                                                                                                                                                                                                                                                                                                                                                                                                                                                                                                                                                                                                                                                                                                                                                                                                                             |                |             |                                       |      |  |
| Titanium         ppm         <1              Silver         ppm         0                                                                                                                                                                                                                                                                                                                                                                                                                                                                                                                                                                                                                                                                                                                                                                                                                                                                                                                                                                                                                                                                                                                                                                                                                                                                                                                                                                                                                                                                                                                                                                                                                                                                                                                                                                                                                                                                                                                                                                                                                                                    |                |             |                                       | <br> |  |
| ilver ppm 0                                                                                                                                                                                                                                                                                                                                                                                                                                                                                                                                                                                                                                                                                                                                                                                                                                                                                                                                                                                                                                                                                                                                                                                                                                                                                                                                                                                                                                                                                                                                                                                                                                                                                                                                                                                                                                                                                                                                                                                                                                                                                                                  |                |             |                                       | <br> |  |
|                                                                                                                                                                                                                                                                                                                                                                                                                                                                                                                                                                                                                                                                                                                                                                                                                                                                                                                                                                                                                                                                                                                                                                                                                                                                                                                                                                                                                                                                                                                                                                                                                                                                                                                                                                                                                                                                                                                                                                                                                                                                                                                              |                |             | · ·                                   |      |  |
| vialigatiese pptit =<                                                                                                                                                                                                                                                                                                                                                                                                                                                                                                                                                                                                                                                                                                                                                                                                                                                                                                                                                                                                                                                                                                                                                                                                                                                                                                                                                                                                                                                                                                                                                                                                                                                                                                                                                                                                                                                                                                                                                                                                                                                                                                        |                |             |                                       |      |  |
| /anadium nnm <1                                                                                                                                                                                                                                                                                                                                                                                                                                                                                                                                                                                                                                                                                                                                                                                                                                                                                                                                                                                                                                                                                                                                                                                                                                                                                                                                                                                                                                                                                                                                                                                                                                                                                                                                                                                                                                                                                                                                                                                                                                                                                                              |                |             | _                                     |      |  |
| /anadium                                                                                                                                                                                                                                                                                                                                                                                                                                                                                                                                                                                                                                                                                                                                                                                                                                                                                                                                                                                                                                                                                                                                                                                                                                                                                                                                                                                                                                                                                                                                                                                                                                                                                                                                                                                                                                                                                                                                                                                                                                                                                                                     | Vanadium       | ppm         | <1                                    | <br> |  |
| VOLVO                                                                                                                                                                                                                                                                                                                                                                                                                                                                                                                                                                                                                                                                                                                                                                                                                                                                                                                                                                                                                                                                                                                                                                                                                                                                                                                                                                                                                                                                                                                                                                                                                                                                                                                                                                                                                                                                                                                                                                                                                                                                                                                        | VOLVO          |             |                                       |      |  |
| ADDITIVES                                                                                                                                                                                                                                                                                                                                                                                                                                                                                                                                                                                                                                                                                                                                                                                                                                                                                                                                                                                                                                                                                                                                                                                                                                                                                                                                                                                                                                                                                                                                                                                                                                                                                                                                                                                                                                                                                                                                                                                                                                                                                                                    | ADDITIV        | /ES         |                                       |      |  |