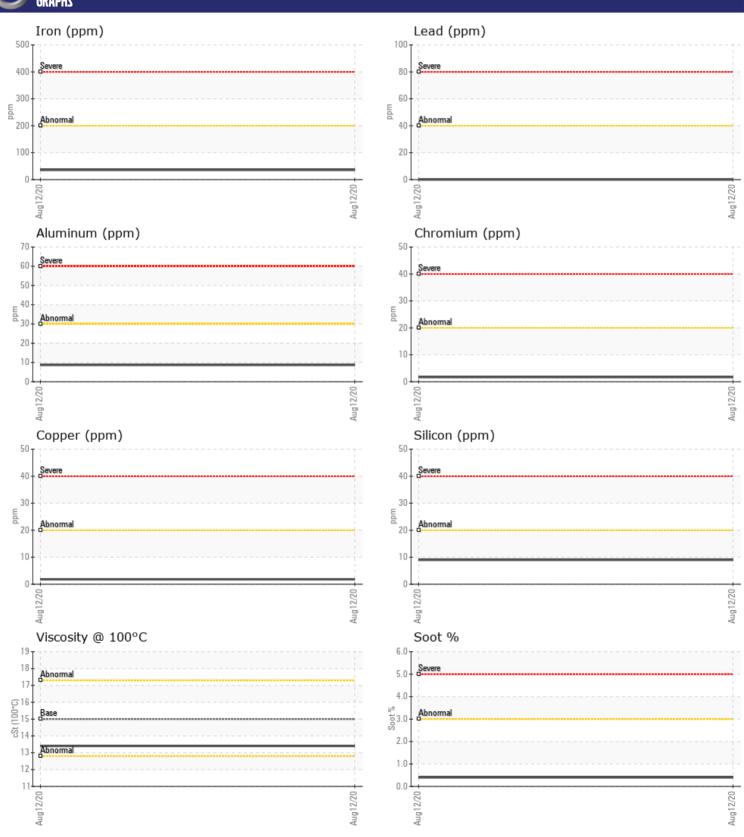

# CONSTRUCTION EQUIPMENT 252860 VOLVO L90H 624630 - DIESEL ENGINE

Sample No: VCP272830

Oil Type: VOLVO ULTRA DIESEL ENGINE OIL 15W40 VDS-3

**Job No:** 252860

| VOLVO CAMDIE   | INFORMATIO    | M           |   |      |
|----------------|---------------|-------------|---|------|
|                | . INI UNMATIU |             |   | _    |
| Sample Number  |               | VCP272830   |   | <br> |
| Sample Date    |               | 12 Aug 2020 |   | <br> |
| Machine Hours  |               | 2039        |   | <br> |
| Oil Hours      |               | 500         |   | <br> |
| Oil Changed    |               | Changed     |   | <br> |
| Sample Status  |               | NORMAL      |   | <br> |
|                |               |             |   |      |
| OIL CON        | DITION        |             |   |      |
| Visc @ 100°C   | cSt           | □13.4       | - |      |
|                | %             | 80          |   |      |
| Oxidation (PA) | %             | 80          |   | <br> |
| VOLVO          |               |             |   |      |
| CONTAN         | MINATION      |             |   |      |
| Soot %         | %             | □ 0.4       |   | <br> |
| Nitration (PA) | %             | 57          |   | <br> |
| Sulfation (PA) | %             | 62          |   | <br> |
| Glycol         | %             | NEG         |   | <br> |
| Fuel           | %             | <1.0        |   | <br> |
| Silicon        | ppm           | ■9          |   | <br> |
| Sodium         |               | <b>1</b>    |   | <br> |
| Potassium      | ppm           | ■ ·<br>■ <1 |   | <br> |
| Fotassiuiii    | ppm           |             |   | <br> |
| VOLVO          |               |             |   |      |
| WEAR N         | METALS        |             |   |      |
| Iron           | ppm           | <b>■</b> 36 |   | <br> |
| Copper         | ppm           | <u></u> 2   |   | <br> |
| Lead           | ppm           | ■0          |   | <br> |
| Tin            | ppm           | <b>■</b> <1 |   | <br> |
| Aluminum       | ppm           | <b>■</b> 9  |   | <br> |
| Chromium       | ppm           | <b>2</b>    |   | <br> |
| Molybdenum     | ppm           | <b>■41</b>  |   | <br> |
| Nickel         | ppm           | ■-1<br>■<1  |   | <br> |
| Titanium       | ppm           | 0           |   | <br> |
| Silver         | ppm           | 0           |   | <br> |
| Manganese      |               | <b>™</b> <1 |   | <br> |
| Vanadium       | ppm           | 0           |   | <br> |
| variauluffi    | ppm           | U           |   | <br> |
| VOLVO          |               |             |   |      |
| ADDITIV        | /ES           |             |   |      |
| Calcium        | ppm           | <b>1714</b> |   | <br> |
| Magnesium      | ppm           | <b>■548</b> |   | <br> |
| Zinc           | ppm           | ■913        |   | <br> |
| Phosphorus     | ppm           | ■804        |   | <br> |
| 1036113143     | PPIII         |             |   |      |

### Diagnosis

Resample at the next service interval to monitor. All component wear rates are normal. There is no indication of any contamination in the oil. The condition of the oil is acceptable for the time in service.

#### GRAPHS