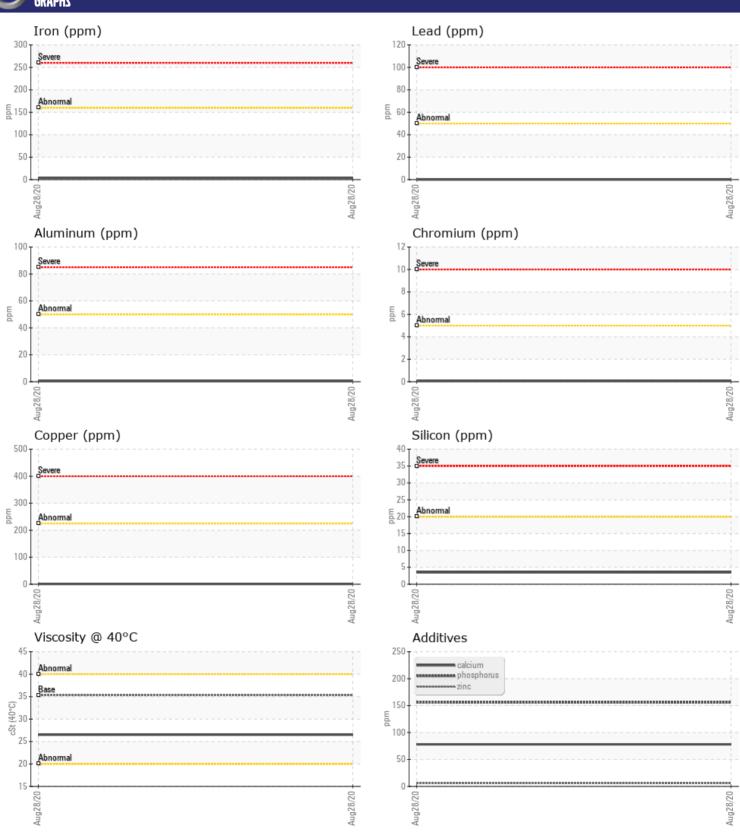

 Sample No:
 VCP252277

 Oil Type:
 VOLVO AT 102

 Job No:
 8000255020

| VOLVO         |             |               |      |  |
|---------------|-------------|---------------|------|--|
| SAMPLE        | INFORMATION |               |      |  |
| Sample Number |             | VCP252277     | <br> |  |
| Sample Date   |             | 28 Aug 2020   | <br> |  |
| Machine Hours |             | 6747          | <br> |  |
| Oil Hours     |             | 0             | <br> |  |
| Oil Changed   |             | Not Changd    | <br> |  |
| Sample Status |             | NORMAL        | <br> |  |
|               |             |               |      |  |
| OIL CON       | DITION      |               |      |  |
| Visc @ 40°C   | cSt         | <b>26.5</b>   | <br> |  |
|               |             |               |      |  |
| VOLVO         | AND TION    |               |      |  |
| LUNIAN        | MINATION    |               |      |  |
| Silicon       | ppm         | <b>4</b>      | <br> |  |
| Sodium        | ppm         | <b>■</b> <1   | <br> |  |
| Potassium     | ppm         | <b>2</b>      | <br> |  |
|               |             |               |      |  |
| WEAR N        | METALS      |               |      |  |
| Iron          | ppm         | <b>■</b> 4    | <br> |  |
| Copper        | ppm         | <b>■&lt;1</b> | <br> |  |
| Lead          | ppm         | ■0            | <br> |  |
| Tin           | ppm         | <b>■</b> 0    | <br> |  |
| Aluminum      | ppm         | <b>■&lt;1</b> | <br> |  |
| Chromium      | ppm         | <b>■</b> <1   | <br> |  |
| Molybdenum    | ppm         | ■0            | <br> |  |
| Nickel        | ppm         | <b>■</b> 0    | <br> |  |
| Titanium      | ppm         | 0             | <br> |  |
| Silver        | ppm         | <b>■</b> 0    | <br> |  |
| Manganese     | ppm         | <b>■</b> <1   | <br> |  |
| Vanadium      | ppm         | 0             | <br> |  |
| VOLVO         |             |               | <br> |  |
| ADDITIV       | /ES         |               |      |  |
| Calcium       | ppm         | <b>□</b> 78   | <br> |  |
| Magnesium     | ppm         | <b>■</b> <1   | <br> |  |
| Zinc          | ppm         | <b>6</b>      | <br> |  |
| Phosphorus    | ppm         | <b>156</b>    | <br> |  |
| Barium        | ppm         | <b>■</b> <1   | <br> |  |
| Boron         |             | <b>69</b>     |      |  |

## Diagnosis

Resample at the next service interval to monitor. All component wear rates are normal. There is no indication of any contamination in the fluid. The condition of the fluid is acceptable for the time in service.