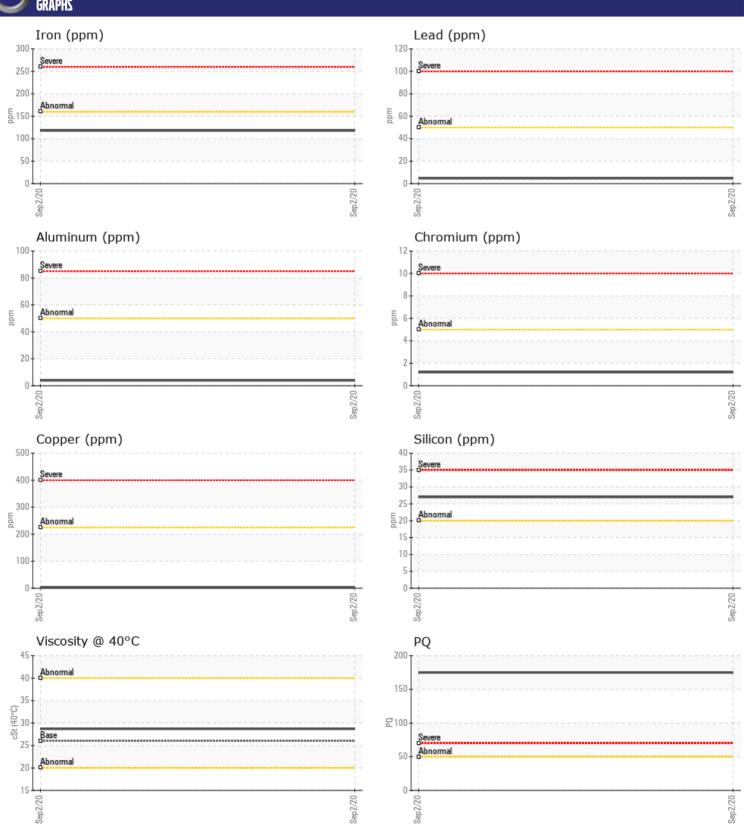

# CONSTRUCTION EQUIPMENT 252821 VOLVO L90C 62496 - TRANSMISSION (AUTO)

Sample No: VCE146299
Oil Type: DEXRON III
Job No: 252821

| VOLVO         |             |                |  |  |  |
|---------------|-------------|----------------|--|--|--|
| SAMPLE        | INFORMATION |                |  |  |  |
| Sample Number | -           | VCE146299      |  |  |  |
| Sample Date   |             | 02 Sep 2020    |  |  |  |
| Machine Hours |             | 8528           |  |  |  |
| Oil Hours     |             | 0              |  |  |  |
| Oil Changed   |             | N/A            |  |  |  |
| Sample Status |             | NORMAL         |  |  |  |
| VOLVO         |             |                |  |  |  |
| OIL CONDITION |             |                |  |  |  |
| Visc @ 40°C   | cSt         | ■28.7          |  |  |  |
|               |             |                |  |  |  |
| CONTAMINATION |             |                |  |  |  |
|               |             |                |  |  |  |
| Silicon       | ppm         | <b>27</b>      |  |  |  |
| Sodium        | ppm         | <b>■</b> <1    |  |  |  |
| Potassium     | ppm         | <b>2</b>       |  |  |  |
| VOLVO         |             |                |  |  |  |
| WEAR M        | ETALS       |                |  |  |  |
| PQ            |             | 175            |  |  |  |
| Iron          | ppm         | <b>118</b>     |  |  |  |
| Copper        | ppm         | <b>■</b> 2     |  |  |  |
| Lead          | ppm         | <b>■</b> 5     |  |  |  |
| Tin           | ppm         | ■0             |  |  |  |
| Aluminum      | ppm         | ■4             |  |  |  |
| Chromium      | ppm         | <b>1</b>       |  |  |  |
| Molybdenum    | ppm         | <b>■</b> 5     |  |  |  |
| Nickel        | ppm         | <b>■ &lt;1</b> |  |  |  |
| Titanium      | ppm         | <1             |  |  |  |
| Silver        | ppm         | <b>=</b> <1    |  |  |  |
| Manganese     | ppm         | <b>1</b>       |  |  |  |
| Vanadium      | ppm         | 0              |  |  |  |
| VOLVO         |             |                |  |  |  |
| ADDITIVES     |             |                |  |  |  |
| Calcium       | ppm         | 406            |  |  |  |
| Magnesium     | ppm         | <b>7</b>       |  |  |  |
| Zinc          | ppm         | 132            |  |  |  |
| Phosphorus    | ppm         | ■316           |  |  |  |
| Barium        | ppm         | <b></b>        |  |  |  |
| Boron         | ppm         | <b>9</b> 1     |  |  |  |
|               |             |                |  |  |  |

### Diagnosis

Resample at the next service interval to monitor. The fluid was not specified, however, a fluid match indicates that this fluid is (GENERIC) DEXRON III. Please confirm.All component wear rates are normal. There is no indication of any contamination in the fluid. The condition of the fluid is acceptable for the time in service.