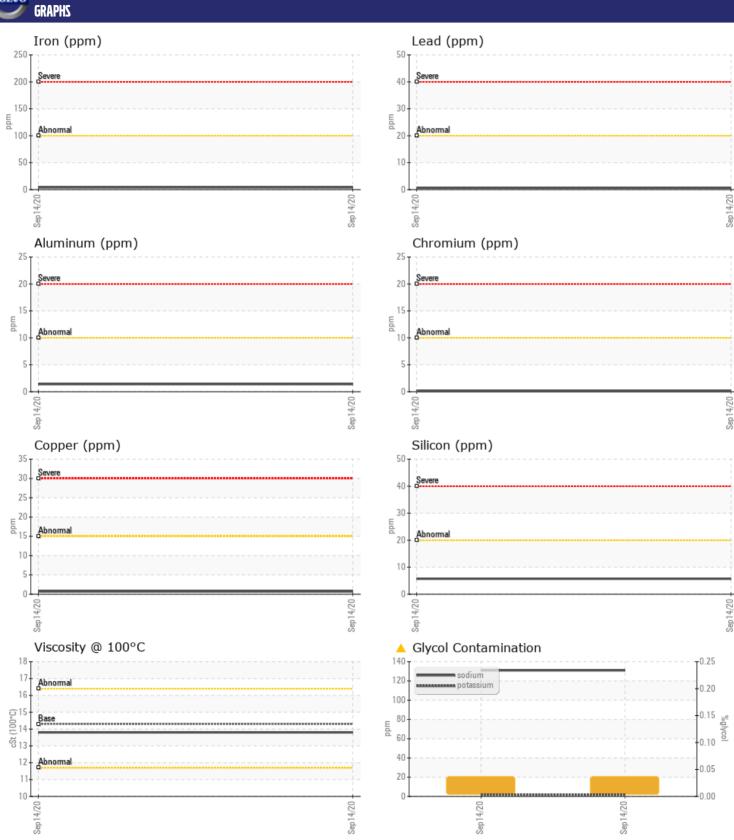

## CONSTRUCTION EQUIPMENT VOLVO L220G 12742 - DIESEL ENGINE

Sample No: VCE032488

Oil Type: PETRO CANADA DURON UHP 5W40

Job No:

| VOLVO                |           |                |      |  |
|----------------------|-----------|----------------|------|--|
| SAMPLE IN            | FORMATION |                |      |  |
| Sample Number        | -         | VCE032488      | <br> |  |
| Sample Date          |           | 14 Sep 2020    | <br> |  |
| Machine Hours        |           | 23756          | <br> |  |
| Oil Hours            |           | 23756          | <br> |  |
| Oil Changed          |           | Not Changd     | <br> |  |
| Sample Status        |           | ATTENTION      | <br> |  |
|                      |           |                |      |  |
| OIL CONDI.           | TION      |                |      |  |
| Visc @ 40°C          | cSt       | ■84.2          | <br> |  |
| Visc @ 100°C         | cSt       | <b>13.8</b>    | <br> |  |
| Viscosity Index (VI) | Scale     | <b>168</b>     | <br> |  |
| Oxidation (PA)       | %         | 67             | <br> |  |
|                      |           |                |      |  |
| CONTAMIN             | ATION     |                |      |  |
| _                    |           |                |      |  |
| Soot %               | %         | ■ 0.1          | <br> |  |
| Nitration (PA)       | %         | 59             | <br> |  |
| Sulfation (PA)       | %         | 56             | <br> |  |
| Glycol               | %         | <b>△</b> 0.037 | <br> |  |
| Fuel                 | %         | <1.0           | <br> |  |
| Silicon              | ppm       | <b>6</b>       | <br> |  |
| Sodium               | ppm       | <u> 131</u>    | <br> |  |
| Potassium            | ppm       | <b>2</b>       | <br> |  |
| VOLVO                |           |                |      |  |
| WEAR ME              | TALS      |                |      |  |
| Iron                 | ppm       | ■4             | <br> |  |
| Copper               | ppm       | <b>■&lt;1</b>  | <br> |  |
| Lead                 | ppm       | <b>■&lt;1</b>  | <br> |  |
| Tin                  | ppm       | <b>■&lt;1</b>  | <br> |  |
| Aluminum             | ppm       | <b>1</b>       | <br> |  |
| Chromium             | ppm       | <b>■&lt;1</b>  | <br> |  |
| Molybdenum           | ppm       | <b>■</b> 58    | <br> |  |
| Nickel               | ppm       | <b>■</b> <1    | <br> |  |
| Titanium             | ppm       | <1             | <br> |  |
| Silver               | ppm       | 0              | <br> |  |
| Manganese            | ppm       | <b>■</b> <1    | <br> |  |
| Vanadium             | ppm       | 0              | <br> |  |
| ADDITIVE:            |           |                |      |  |
| Calcium              | ppm       | ■900           | <br> |  |
| Magnesium            | ppm       | <b>1095</b>    | <br> |  |
| Zinc                 | ppm       | <b>1266</b>    | <br> |  |
| Phosphorus           | ppm       | <b>1081</b>    | <br> |  |
| Barium               | ppm       | ■0             | <br> |  |
| Boron                | ppm       | ■17            | <br> |  |
|                      |           | _              |      |  |

## Diagnosis

We advise that you check for the source of the coolant leak. We recommend that you drain the oil from the component if this has not already been done. We advise that you flush the component thoroughly before re-filling with oil. We recommend an early resample to monitor this condition. Metal levels are typical for a components first oil change. Test for glycol is positive. There is a light concentration of glycol present in the oil. The condition of the oil is acceptable for the time in service. The oil is no longer serviceable due to the presence of contaminants.