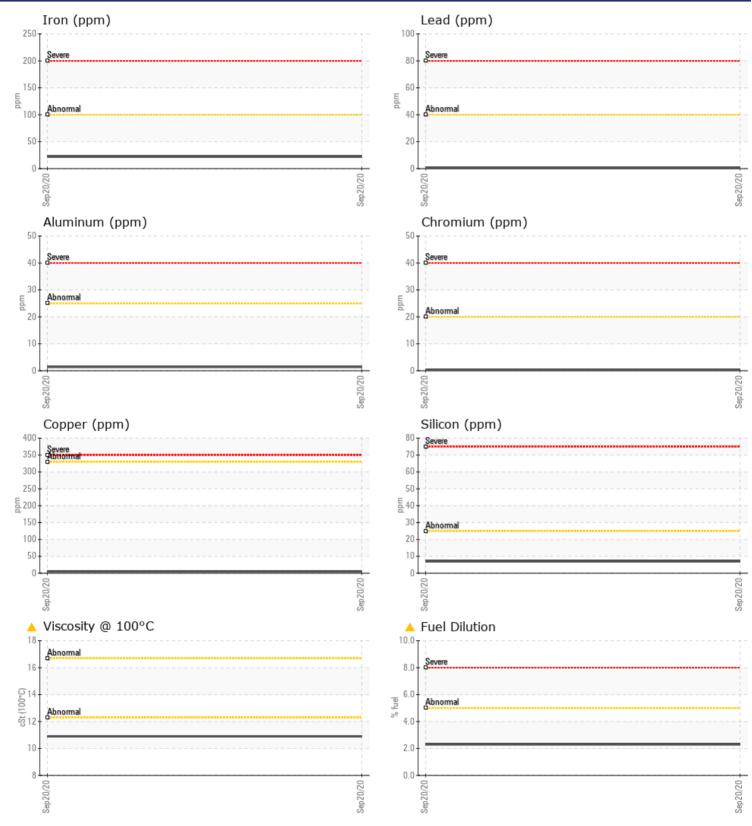

# Sample Number

| Sample Number  |         | VCP2/2/59     | <br> |  |
|----------------|---------|---------------|------|--|
| Sample Date    |         | 20 Sep 2020   | <br> |  |
| Machine Hours  |         | 15043         | <br> |  |
| Oil Hours      |         | 360           | <br> |  |
| Oil Changed    |         | Changed       | <br> |  |
| Sample Status  |         | ABNORMAL      | <br> |  |
|                |         |               |      |  |
| OIL CON        |         |               |      |  |
|                |         |               |      |  |
| Visc @ 100°C   | cSt     | <b>A</b> 10.9 | <br> |  |
| Oxidation (PA) | %       | 78            | <br> |  |
|                |         |               |      |  |
| CONTAN         | INATION |               |      |  |
|                |         |               |      |  |
| Soot %         | %       | 0.5           | <br> |  |
| Nitration (PA) | %       | 61            | <br> |  |
| Sulfation (PA) | %       | 63            | <br> |  |
| Glycol         | %       | NEG           | <br> |  |
| Fuel           | %       | <b>2</b> .3   | <br> |  |
| Silicon        | ppm     | 7             | <br> |  |
| Sodium         | ppm     | 2             | <br> |  |
|                |         |               |      |  |

## WFAR METALS

ppm

2

Potassium

| WLAR M     | AFLAT2 |             |      |  |
|------------|--------|-------------|------|--|
| Iron       | ppm    | 22          | <br> |  |
| Copper     | ppm    | 5           | <br> |  |
| Lead       | ppm    | □ <1        | <br> |  |
| Tin        | ppm    |             | <br> |  |
| Aluminum   | ppm    | <b>1</b>    | <br> |  |
| Chromium   | ppm    | <b>■</b> <1 | <br> |  |
| Molybdenum | ppm    | 32          | <br> |  |
| Nickel     | ppm    | 0           | <br> |  |
| Titanium   | ppm    | □ <1        | <br> |  |
| Silver     | ppm    | 0           | <br> |  |
| Manganese  | ppm    | <1          | <br> |  |
| Vanadium   | ppm    | 0           | <br> |  |

### Diagnosis

Resample at the next service interval to monitor. Please specify the brand, type, and viscosity of the oil on your next sample.All component wear rates are normal. Light fuel dilution occurring. Fuel is present in the oil and is lowering the viscosity. The condition of the oil is acceptable for the time in service.