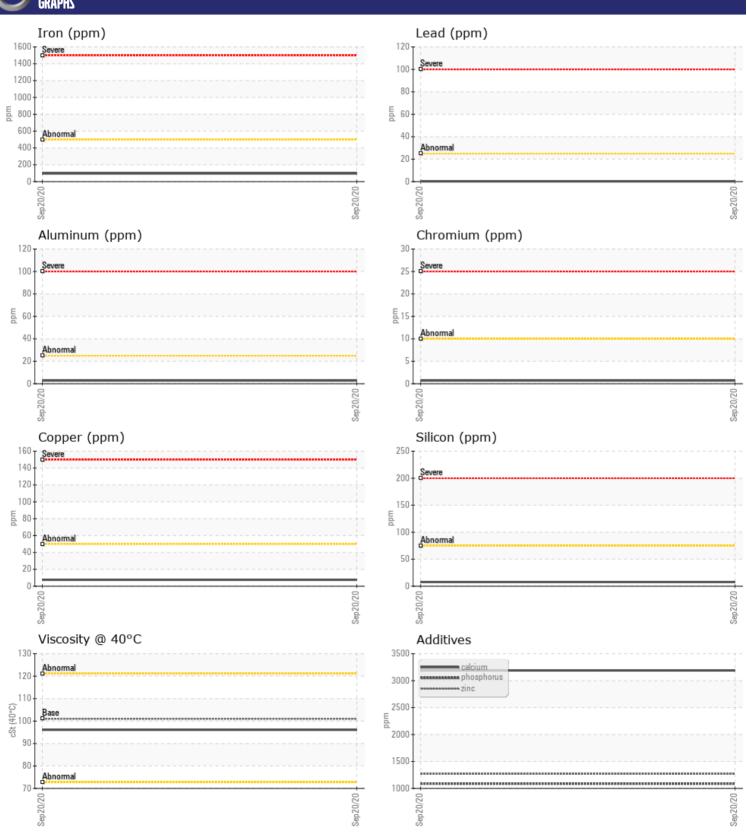

NSTRUCTION EQUIPMENT**

8000257555 CATERPILLAR 980H JJMS06490 - FRONT AXLE

Sample No: VCP272743

Oil Type: TDTO FLUID SAE 30

**Job No:** 8000257555





#### STRONGCO EQUIPMENT INC.

55 ISNOR DRIVE, BURNSIDE INDUSTRIALPARK DARTMOUTH, NS CA B3B 1N6 Contact: Lindsay Downs Idowns@strongco.com T: (902)468-5010 F: (902)468-2468

### Diagnosis

Resample at the next service interval to monitor. The fluid was not specified, however, a fluid match indicates that this fluid is (GENERIC) TDTO FLUID SAE 30. Please confirm. All component wear rates are normal. There is no indication of any contamination in the oil. The condition of the oil is acceptable for the time in service.

Depot:SHEDARUnique No:5109515Signed:Wes DavisReport Date:25 Sep 2020



# **CONSTRUCTION EQUIPMENT**





#### **GRAPHS**