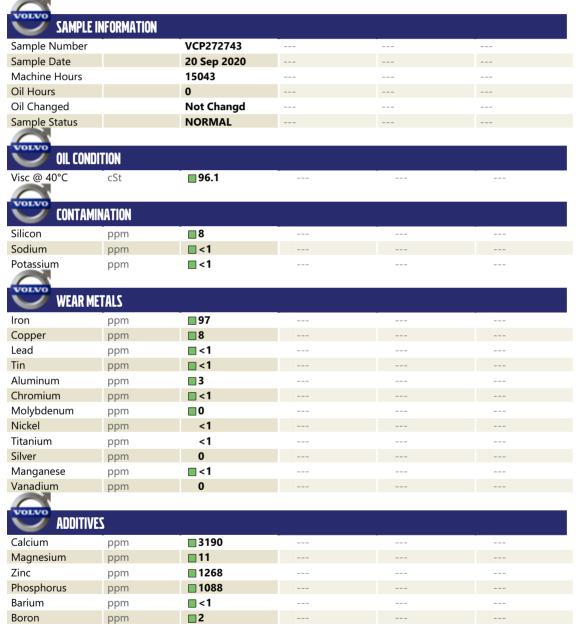

## **CONSTRUCTION EQUIPMENT**

8000257555 CATERPILLAR 980H JJMS06490 - FRONT AXLE

Sample No: VCP272743

Oil Type: TDTO FLUID SAE 30

**Job No:** 8000257555

### Diagnosis

Resample at the next service interval to monitor. The fluid was not specified, however, a fluid match indicates that this fluid is (GENERIC) TDTO FLUID SAE 30. Please confirm. All component wear rates are normal. There is no indication of any contamination in the oil. The condition of the oil is acceptable for the time in service.