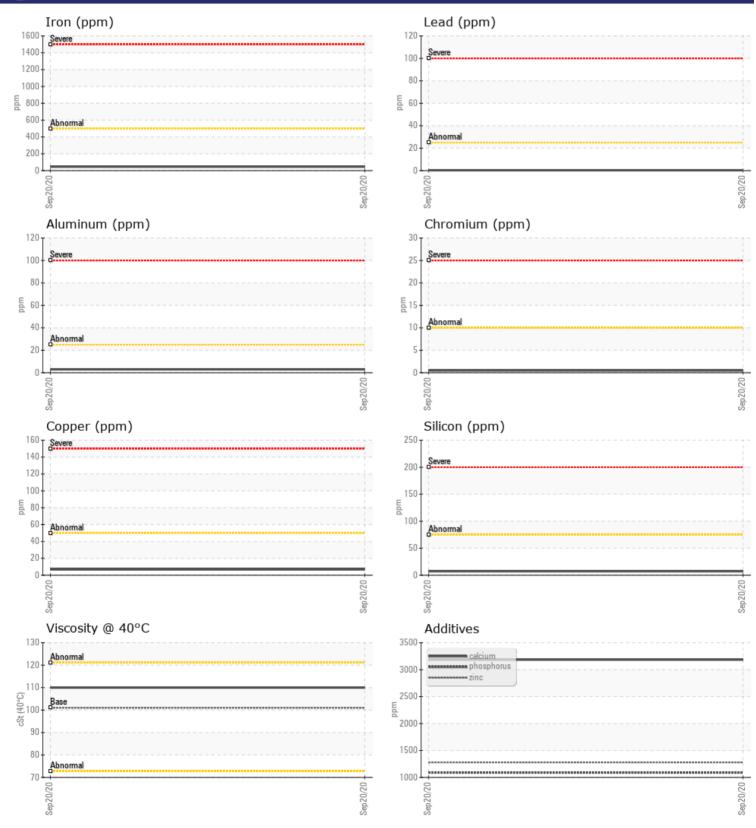

## SAMPLE INFORMATION VCP272740 Sample Number Sample Date 20 Sep 2020 Machine Hours 15043 Oil Hours 0 Oil Changed Not Changd NORMAL Sample Status **OIL CONDITION** Visc @ 40°C cSt 110 CONTAMINATION Silicon ppm 7 Sodium 0 ppm Potassium **||** <1 ppm WEAR METALS Iron ppm 46 Copper ppm 7 Lead ppm **||** <1 0 Tin ppm Aluminum ppm 3 Chromium ppm ■ <1 Molybdenum ppm **||** <1 Nickel <1 ppm Titanium <1 ppm Silver 0 ppm Manganese <1 ppm Vanadium ppm 0

|            | /63 |             |      |  |
|------------|-----|-------------|------|--|
| Calcium    | ppm | 3185        | <br> |  |
| Magnesium  | ppm | <b>11</b>   | <br> |  |
| Zinc       | ppm | <b>1279</b> | <br> |  |
| Phosphorus | ppm | <b>1090</b> | <br> |  |
| Barium     | ppm | <b></b> <1  | <br> |  |
| Boron      | ppm | 2           | <br> |  |

## **CONSTRUCTION EQUIPMENT**

GRAPHS

VOLVO