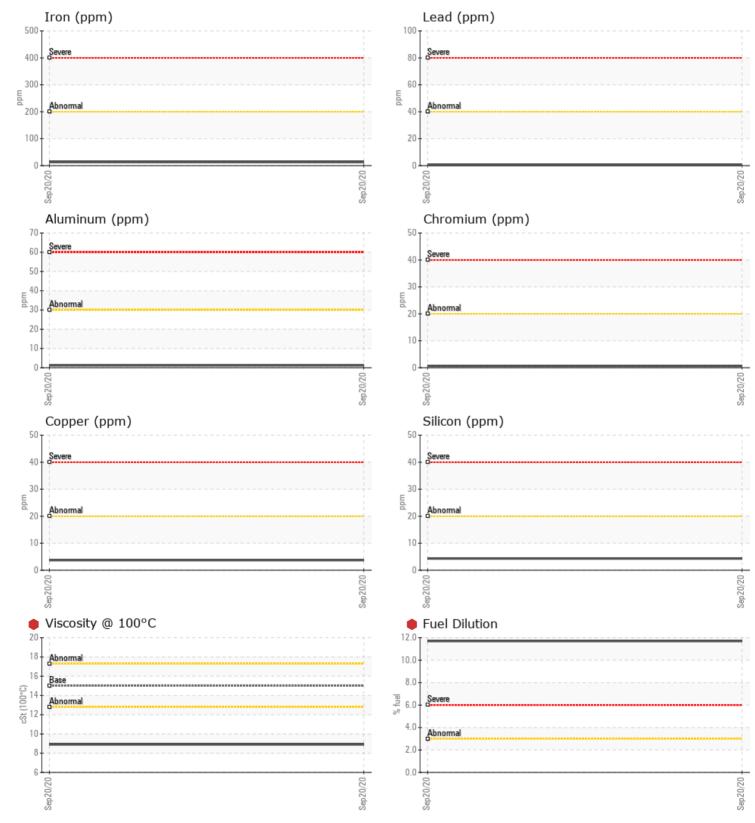

## Job No:

|                | E INFORMATION | I           |      |        |
|----------------|---------------|-------------|------|--------|
| Sample Number  | -             | VCP274399   | <br> |        |
| Sample Date    |               | 20 Sep 2020 | <br> | <br>S  |
| Machine Hours  |               | 2000        | <br> | <br>5  |
| Oil Hours      |               | 500         | <br> | <br>B  |
| Oil Changed    |               | Changed     | <br> | <br>C  |
| Sample Status  |               | SEVERE      | <br> | <br>C  |
|                |               |             |      | n      |
| OIL CON        | DITION        |             |      | T<br>F |
| Visc @ 100°C   | cSt           | 8.9         | <br> | <br>   |
| Oxidation (PA) | %             | 64          | <br> | <br>   |
|                |               |             |      |        |
| CONTAN         | MINATION      |             |      |        |
| Soot %         | %             | 0.3         | <br> |        |
| litration (PA) | %             | 79          | <br> |        |
| Sulfation (PA) | %             | 58          | <br> |        |
| Glycol         | %             | NEG         | <br> |        |
| uel            | %             | • 11.7      | <br> |        |
| Silicon        | ppm           | <b>4</b>    | <br> |        |
| Sodium         | ppm           | 2           | <br> |        |
| Potassium      | ppm           | 2           | <br> |        |

#### WEAR METALS 13 ppm Iron Copper **4** ppm Lead ■ <1 ppm Tin ■<1 ppm Aluminum 1 ppm Chromium ppm <1 Molybdenum ppm 10 Nickel **||** <1 ppm Titanium ppm <1 Silver 0 ppm Manganese **||** <1 ppm

Vanadium

## Diagnosis

We advise that you check the fuel injection system. The oil change at the time of sampling has been noted. We recommend an early resample to monitor this condition.All component wear rates are normal. There is a high amount of fuel present in the oil. Tests confirm the presence of fuel in the oil. Fuel is present in the oil and is lowering the viscosity. The oil is no longer serviceable due to the presence of contaminants.