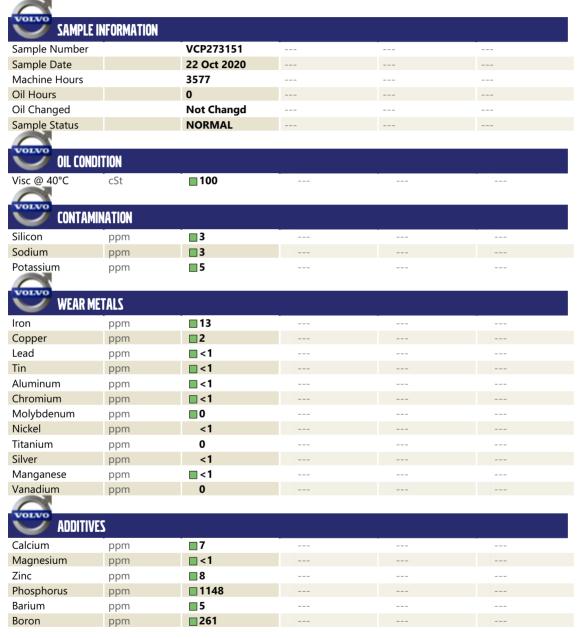

### Diagnosis

Resample at the next service interval to monitor. The fluid was not specified, however, a fluid match indicates that this fluid is (GENERIC) GEAR OIL SAE 75W90. Please confirm.

All component wear rates are normal. There is no indication of any contamination in the oil. The condition of the oil is acceptable for the time in service.