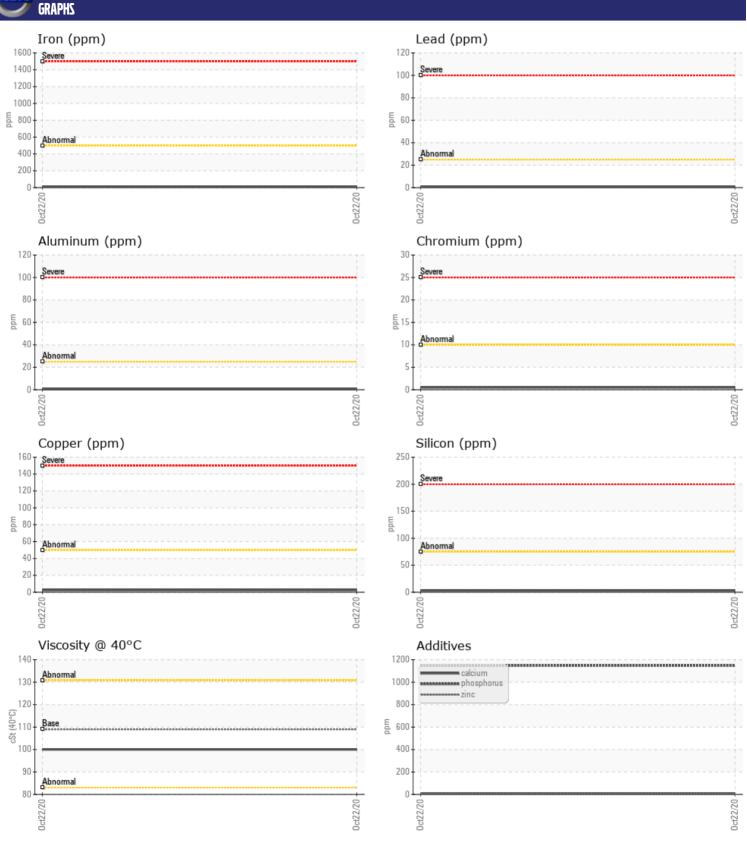

### Diagnosis

Resample at the next service interval to monitor. The fluid was not specified, however, a fluid match indicates that this fluid is (GENERIC) GEAR OIL SAE 75W90. Please confirm.

All component wear rates are normal. There is no indication of any contamination in the oil. The condition of the oil is acceptable for the time in service.