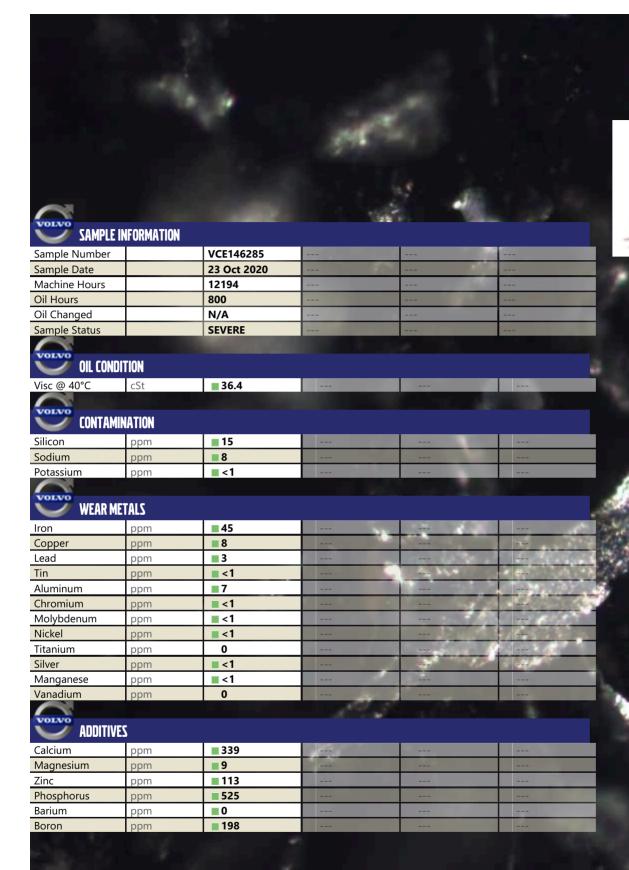

## Diagnosis

We advise that you check for visible metal particles in the fluid. We recommend that you drain the fluid from the component if this has not already been done. We recommend an early resample to monitor this condition. Re-sampling is suggested to confirm test results prior to significant maintenance activities being performed. Please indicate that this is a resample on your Sample Information Form (SIF).High concentration of visible metal present. Gear wear is indicated. There is no indication of any contamination in the fluid. The fluid is no longer serviceable as a result of the abnormal and/or severe wear.