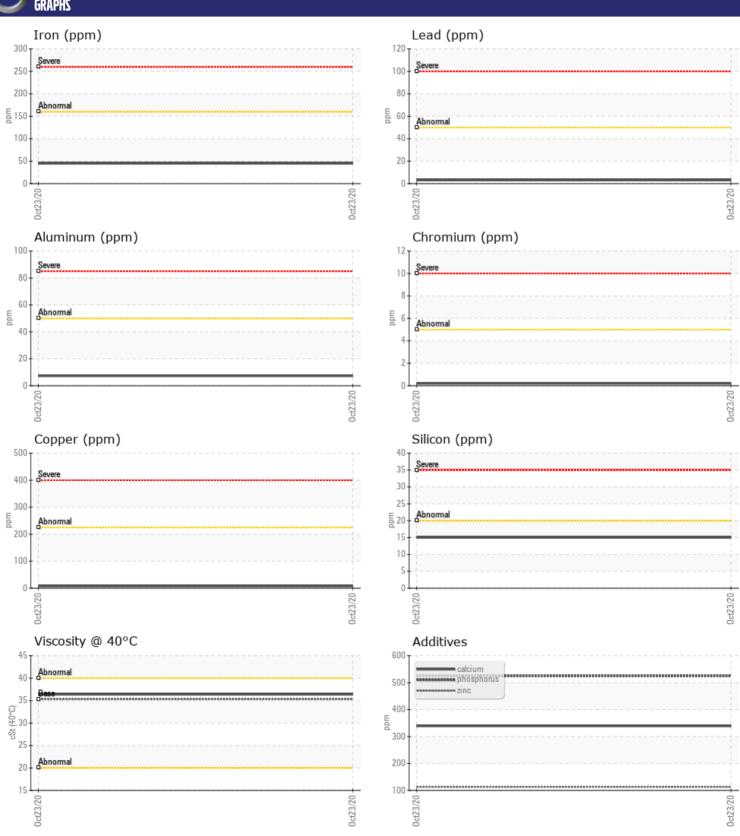

## Diagnosis

We advise that you check for visible metal particles in the fluid. We recommend that you drain the fluid from the component if this has not already been done. We recommend an early resample to monitor this condition. Re-sampling is suggested to confirm test results prior to significant maintenance activities being performed. Please indicate that this is a resample on your Sample Information Form (SIF).High concentration of visible metal present. Gear wear is indicated. There is no indication of any contamination in the fluid. The fluid is no longer serviceable as a result of the abnormal and/or severe wear.