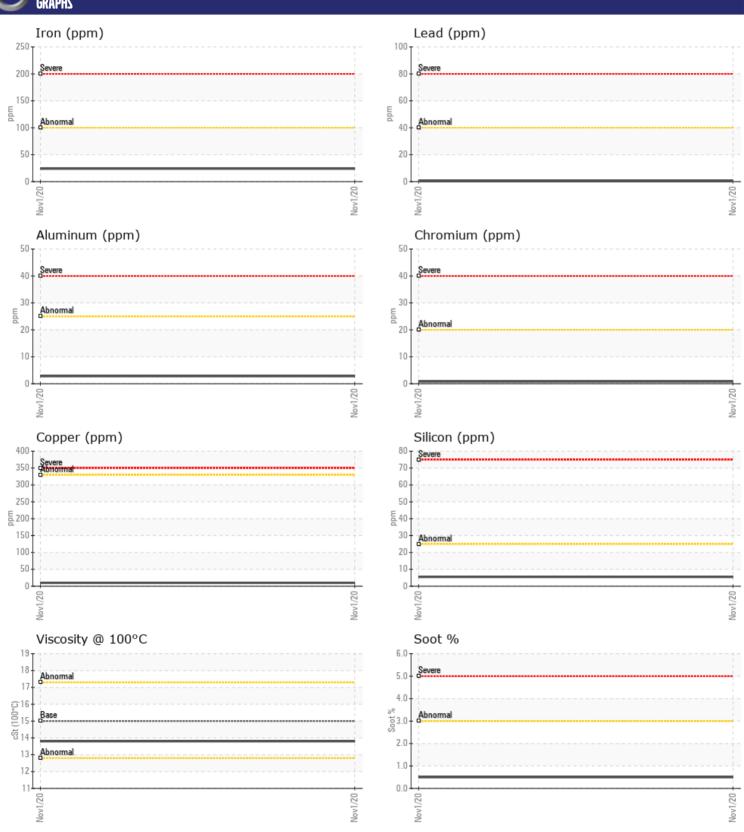

# CONSTRUCTION EQUIPMENT VOLVO ECJ60E 311557 - DIESEL ENGINE

Sample No: VCP275304

Oil Type: VOLVO ULTRA DIESEL ENGINE OIL 15W40 VDS-3

Job No:

| SAMPLE          | NFORMATION |               |  |   |  |
|-----------------|------------|---------------|--|---|--|
| Sample Number   |            | VCP275304     |  |   |  |
| Sample Date     |            | 01 Nov 2020   |  |   |  |
| Machine Hours   |            | 2000          |  |   |  |
| Oil Hours       |            | 500           |  |   |  |
| Oil Changed     |            | Changed       |  |   |  |
| Sample Status   |            | NORMAL        |  |   |  |
|                 |            |               |  |   |  |
| OIL CONDITION   |            |               |  |   |  |
|                 |            |               |  | - |  |
| Visc @ 100°C    | cSt        | <b>13.8</b>   |  |   |  |
| Oxidation (PA)  | %          | 102           |  |   |  |
| VOLVO           |            |               |  |   |  |
| CONTAMINATION   |            |               |  |   |  |
| Soot %          | %          | <b>0.5</b>    |  |   |  |
| Nitration (PA)  | %          | 90            |  |   |  |
| Sulfation (PA)  | %          | 69            |  |   |  |
| Glycol          | %          | NEG           |  |   |  |
| Fuel            | %          | <1.0          |  |   |  |
| Silicon         | ppm        | <b>6</b>      |  |   |  |
| Sodium          | ppm        | <b>5</b>      |  |   |  |
| Potassium       | ppm        | <b></b>       |  |   |  |
| T Ottassiani    | PPIII      |               |  |   |  |
| VOLVO           |            |               |  |   |  |
| WEAR ME         | :TALS      |               |  |   |  |
| Iron            | ppm        | <b>24</b>     |  |   |  |
| Copper          | ppm        | <b>10</b>     |  |   |  |
| Lead            | ppm        | <b>■&lt;1</b> |  |   |  |
| Tin             | ppm        | <b>■&lt;1</b> |  |   |  |
| Aluminum        | ppm        | <b>■</b> 3    |  |   |  |
| Chromium        | ppm        | <b>■</b> <1   |  |   |  |
| Molybdenum      | ppm        | ■ 44          |  |   |  |
| Nickel          | ppm        | <b>■</b> <1   |  |   |  |
| Titanium        | ppm        | <1            |  |   |  |
| Silver          | ppm        | ■0            |  |   |  |
| Manganese       | ppm        | <b></b>       |  |   |  |
| Vanadium        | ppm        | 0             |  |   |  |
| VOLVO           |            |               |  |   |  |
| <b>ADDITIVE</b> | 2          |               |  |   |  |
| Calcium         | ppm        | <b>1809</b>   |  |   |  |
| Magnesium       | ppm        | <b>■</b> 552  |  |   |  |
| Zinc            | ppm        | ■994          |  |   |  |
| Phosphorus      | ppm        | <b>□786</b>   |  |   |  |
| Barium          | ppm        | <b>□</b> <1   |  |   |  |
| Boron           | ppm        | <b>28</b>     |  |   |  |

### Diagnosis

Resample at the next service interval to monitor.All component wear rates are normal. There is no indication of any contamination in the oil. The condition of the oil is acceptable for the time in service.