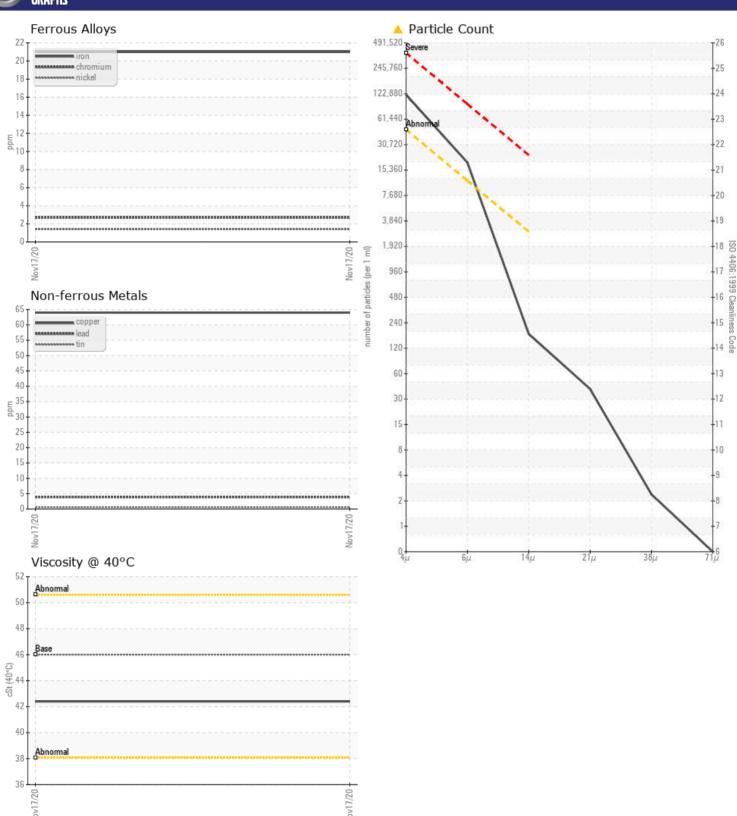

# CONSTRUCTION EQUIPMENT 264703 VOLVO EC210B 10156 - HYDRAULIC SYSTEM

Sample No: VCP275305

Oil Type: VOLVO SUPER HYDRAULIC OIL 46

**Job No:** 264703

| Sample Number    |        | VCP275305      | <br> |  |
|------------------|--------|----------------|------|--|
| Sample Date      |        | 17 Nov 2020    | <br> |  |
| Machine Hours    |        | 10888          | <br> |  |
| Oil Hours        |        | 0              | <br> |  |
| Oil Changed      |        | Not Changd     | <br> |  |
| Sample Status    |        | ABNORMAL       | <br> |  |
|                  |        |                |      |  |
| OIL COND         | ITION  |                |      |  |
| Visc @ 40°C      | cSt    | <b>42.4</b>    | <br> |  |
| VISC @ 40 C      | CSI    | 42.4           | <br> |  |
| VOLVO            |        |                |      |  |
| CONTAMI          | NATION |                |      |  |
| Water            | %      | <b>△</b> 0.470 | <br> |  |
| Particles >4µm   |        | <b>103197</b>  | <br> |  |
| Particles >6µm   |        | <b>16385</b>   | <br> |  |
| Particles > 14µm |        | <b>156</b>     | <br> |  |
| SO 4406:1999 (c) |        | 24/21/14       | <br> |  |
| Silicon          | ppm    | <b>11</b>      | <br> |  |
| Sodium           | ppm    | <b>■</b> 3     | <br> |  |
| Potassium        | ppm    | <b>■</b> 3     | <br> |  |
|                  |        |                |      |  |
| WEAR MI          | TAIC   |                |      |  |
| _                |        |                |      |  |
| ron              | ppm    | ■21            | <br> |  |
| Copper           | ppm    | <b>64</b>      | <br> |  |
| _ead             | ppm    | <b>4</b>       | <br> |  |
| Γin              | ppm    | <1             | <br> |  |
| Aluminum         | ppm    | <b>4</b>       | <br> |  |
| Chromium         | ppm    | ■3             | <br> |  |
| Molybdenum       | ppm    | ■3             | <br> |  |
| Nickel           | ppm    | <b>1</b>       | <br> |  |
| Titanium         | ppm    | <1             | <br> |  |
| Silver           | ppm    | <1             | <br> |  |
| Manganese        | ppm    | <b>1</b>       | <br> |  |
| Vanadium         | ppm    | <1             | <br> |  |

### Diagnosis

We advise that you check for the source of water entry. We recommend you service the filters on this component. Confirm the source of the lubricant being utilized for topup/fill. We recommend an early resample to monitor this condition.All component wear rates are normal. Water Water and ppm water and ppm water contamination levels are abnormal. Particles >4µm are abnormally high. Particles >6µm are notably high. There is a moderate concentration of water present in the oil. Additive levels indicate the addition of a different brand, or type of oil.

#### GRAPHS