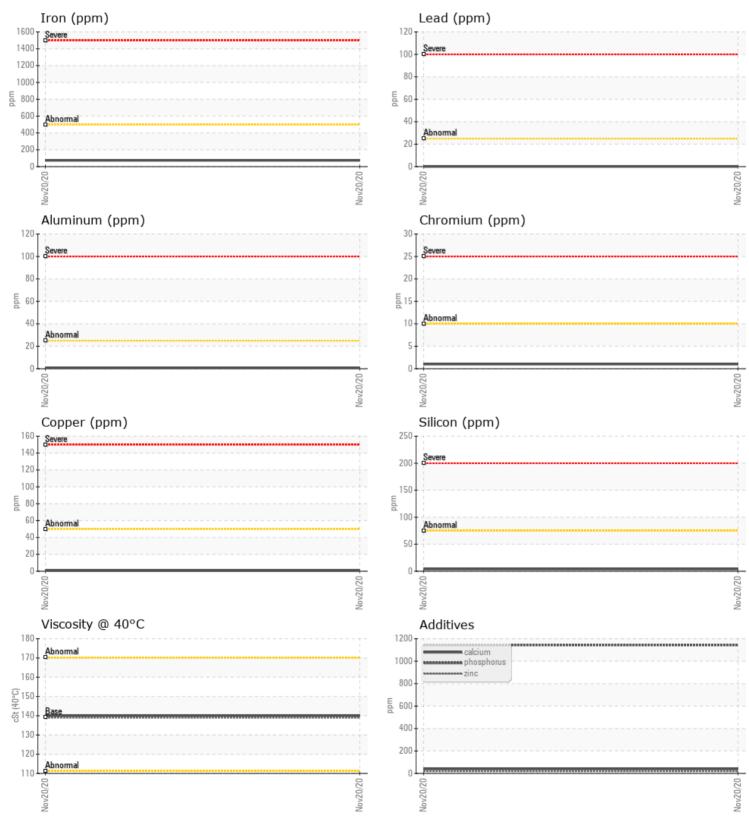

## Job No:

|               | E INFORMATION |             |      |          |                                                                             |
|---------------|---------------|-------------|------|----------|-----------------------------------------------------------------------------|
| Sample Number |               | VCP275302   | <br> |          |                                                                             |
| Sample Date   |               | 20 Nov 2020 | <br> |          | Strongco Equipment                                                          |
| Machine Hours |               | 20100 2020  | <br> |          | 5179 Fountain St N.                                                         |
| Oil Hours     |               | 500         | <br> |          | Breslau, ON                                                                 |
| Oil Changed   |               | Changed     | <br> |          | CA NOB 1M0                                                                  |
| Sample Status |               | NORMAL      | <br> |          | Contact: Matt Crisci                                                        |
| Sample Status |               | NORIVIAL    | <br> |          | mcrisci@strongco.com                                                        |
| VOLVO         |               |             |      |          | T: (519)744-3518                                                            |
| V OIL CON     | IDITION       |             |      |          | F: (519)744-3284                                                            |
| Visc @ 40°C   | cSt           | <b>140</b>  | <br> |          | 1. (313)/14 3204                                                            |
|               |               |             |      |          |                                                                             |
| VOLVO         | MINATION      |             |      |          | Diagnosis                                                                   |
|               | MINATION      | <u>.</u>    | <br> | <u>.</u> | Resample at the next service interval                                       |
| Silicon       | ppm           | <b>4</b>    | <br> |          | to monitor.All component wear rates are normal. There is no indication of   |
| Sodium        | ppm           | 2           | <br> |          |                                                                             |
| Potassium     | ppm           | <b></b> <1  | <br> |          | any contamination in the oil. The<br>condition of the oil is acceptable for |
| VOLVO         |               |             |      |          | the time in service.                                                        |
|               | METALS        |             |      |          |                                                                             |
| Iron          | ppm           | 73          | <br> |          |                                                                             |
| Copper        | ppm           | <b>■</b> <1 | <br> |          |                                                                             |
| Lead          | ppm           | 0           | <br> |          |                                                                             |
| Tin           | ppm           | 0           | <br> |          |                                                                             |
| Aluminum      | ppm           | <b>1</b>    | <br> |          |                                                                             |
| Chromium      | ppm           | ∎1          | <br> |          |                                                                             |
| Molybdenum    | ppm           | <b></b> <1  | <br> |          |                                                                             |
| Nickel        | ppm           | <1          | <br> |          |                                                                             |
| Titanium      | ppm           | 0           | <br> |          |                                                                             |
| Silver        | ppm           | <1          | <br> |          |                                                                             |
| Manganese     | ppm           | <b></b> <1  | <br> |          |                                                                             |
| Vanadium      | ppm           | 0           | <br> |          |                                                                             |
|               |               |             |      |          | _                                                                           |
| ADDITI        | VES           |             |      |          |                                                                             |
| Calcium       | ppm           | 39          | <br> |          | -                                                                           |
| Magnesium     | ppm           | <b>1</b>    | <br> |          |                                                                             |
| Zinc          | ppm           | <b>1</b> 9  | <br> |          |                                                                             |
| Phosphorus    | ppm           | <b>1144</b> | <br> |          |                                                                             |
| Barium        | ppm           | ■<1         | <br> |          |                                                                             |
| Boron         | ppm           | <b>142</b>  | <br> |          |                                                                             |
|               |               |             |      |          |                                                                             |