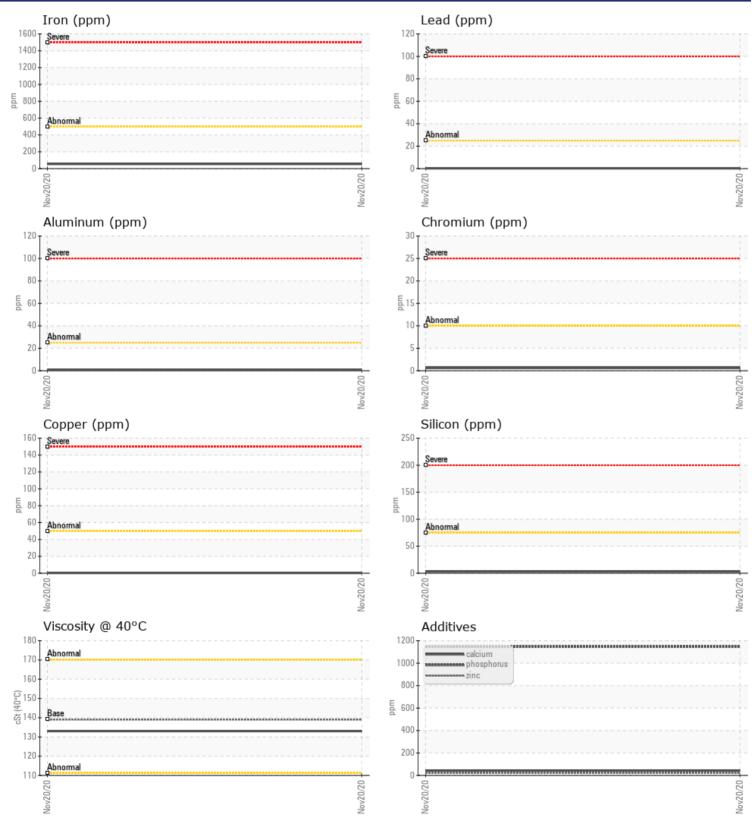

## Job No:

|               | E INFORMATION |              |      |  |                                                                            |
|---------------|---------------|--------------|------|--|----------------------------------------------------------------------------|
| Sample Number |               | VCP275306    | <br> |  | •                                                                          |
| Sample Date   |               | 20 Nov 2020  | <br> |  | Strongco Equipment                                                         |
| Machine Hours |               | 20100 2020   | <br> |  | 5179 Fountain St N.                                                        |
| Oil Hours     |               | 500          | <br> |  | Breslau, ON                                                                |
| Oil Changed   |               | Changed      | <br> |  | CA NOB 1M0                                                                 |
| Sample Status |               | NORMAL       | <br> |  | Contact: Matt Crisci                                                       |
| Sample Status |               | NORIVIAL     | <br> |  | mcrisci@strongco.com                                                       |
| VOLVO         |               |              |      |  | T: (519)744-3518                                                           |
| V OIL CON     | IDITION       |              |      |  | F: (519)744-3284                                                           |
| Visc @ 40°C   | cSt           | 133          | <br> |  | 1. (313)/44 3204                                                           |
|               |               |              |      |  |                                                                            |
| VOLVO         |               |              |      |  | Diagnosis                                                                  |
|               | MINATION      |              |      |  | Resample at the next service interval                                      |
| Silicon       | ppm           | ■4           | <br> |  | to monitor.All component wear rates                                        |
| Sodium        | ppm           | 2            | <br> |  | are normal. There is no indication of<br>any contamination in the oil. The |
| Potassium     | ppm           | <b>  </b> <1 | <br> |  |                                                                            |
| VOLVO         |               |              |      |  | condition of the oil is acceptable for the time in service.                |
| WEAR I        | METALS        |              |      |  | the time in service.                                                       |
| Iron          | ppm           | 55           | <br> |  |                                                                            |
| Copper        | ppm           | <b>□</b> <1  | <br> |  |                                                                            |
| Lead          | ppm           | <b></b> <1   | <br> |  |                                                                            |
| Tin           | ppm           | 0            | <br> |  |                                                                            |
| Aluminum      | ppm           | <b></b> <1   | <br> |  |                                                                            |
| Chromium      | ppm           |              | <br> |  |                                                                            |
| Molybdenum    | ppm           | <b>  </b> <1 | <br> |  |                                                                            |
| Nickel        | ppm           | <1           | <br> |  |                                                                            |
| Titanium      | ppm           | 0            | <br> |  |                                                                            |
| Silver        | ppm           | <1           | <br> |  |                                                                            |
| Manganese     | ppm           | ■<1          | <br> |  |                                                                            |
| Vanadium      | ppm           | 0            | <br> |  |                                                                            |
|               |               |              |      |  | _                                                                          |
| ADDITI        | VES           |              |      |  |                                                                            |
| Calcium       | ppm           | <b>4</b> 3   | <br> |  | -                                                                          |
| Magnesium     | ppm           | ∎1           | <br> |  |                                                                            |
| Zinc          | ppm           | 21           | <br> |  |                                                                            |
| Phosphorus    | ppm           | <b>1147</b>  | <br> |  |                                                                            |
| Barium        | ppm           | <b>■</b> <1  | <br> |  |                                                                            |
| Boron         | ppm           | <b>138</b>   | <br> |  |                                                                            |
|               |               |              |      |  |                                                                            |