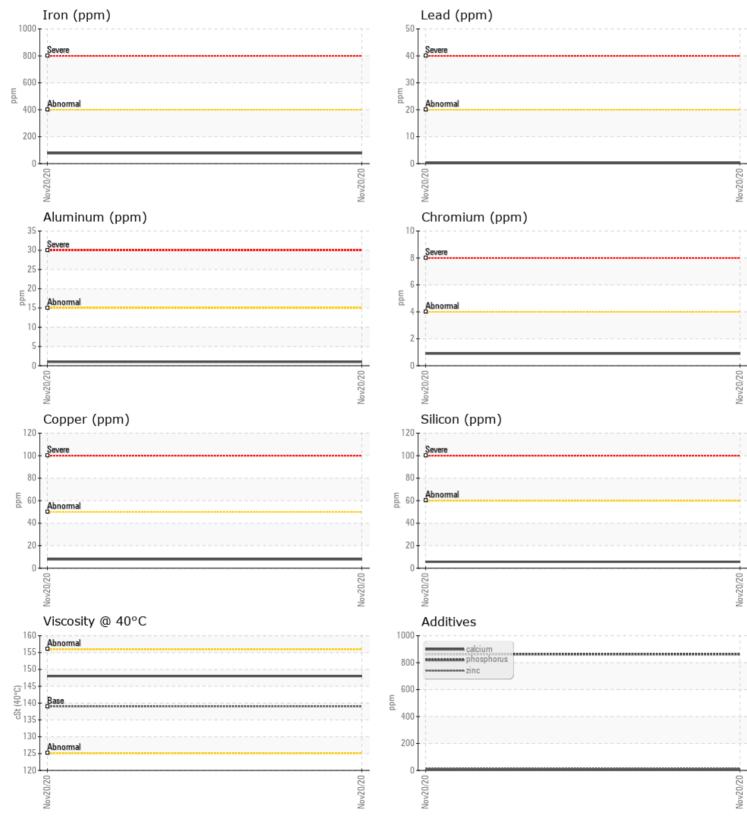

## Job No:

|                 | INFORMATION |             |      |  |                                                                              |
|-----------------|-------------|-------------|------|--|------------------------------------------------------------------------------|
| Sample Number   |             | VCP274403   | <br> |  |                                                                              |
| Sample Date     |             | 20 Nov 2020 | <br> |  | Strongco Equipment                                                           |
| Machine Hours   |             | 2000        | <br> |  | 5179 Fountain St N.                                                          |
| Oil Hours       |             | 500         | <br> |  | Breslau, ON                                                                  |
| Oil Changed     |             | Changed     | <br> |  | CA NOB 1M0                                                                   |
| Sample Status   |             | NORMAL      | <br> |  | Contact: Matt Crisci                                                         |
| Sample Status   |             | NORMAL      | <br> |  | mcrisci@strongco.com                                                         |
| VOLVO           |             |             |      |  | T: (519)744-3518                                                             |
| V OIL CON       | DITION      |             |      |  | F: (519)744-3284                                                             |
| Visc @ 40°C     | cSt         | 148         | <br> |  | 1.(313)/11 3231                                                              |
|                 |             |             |      |  |                                                                              |
| VOLVO<br>CONTAN | INATION     |             |      |  | Diagnosis                                                                    |
|                 |             |             |      |  | Confirm the source of the lubricant                                          |
| Silicon         | ppm         | 6           | <br> |  | being utilized for top-up/fill.                                              |
| Sodium          | ppm         | 3           | <br> |  | Resample at the next service interval                                        |
| Potassium       | ppm         | 2           | <br> |  | to monitor.All component wear rates<br>are normal. There is no indication of |
| WEAR M          | IETALS      |             |      |  | any contamination in the oil. Additive levels indicate the addition of a     |
| Iron            | ppm         | 77          | <br> |  | different brand, or type of oil. The                                         |
| Copper          | ppm         | 8           | <br> |  | condition of the oil is acceptable for                                       |
| Lead            | ppm         | _<1         | <br> |  | the time in service.                                                         |
| Tin             | ppm         |             | <br> |  |                                                                              |
| Aluminum        | ppm         | 1           | <br> |  |                                                                              |
| Chromium        | ppm         |             | <br> |  |                                                                              |
| Molybdenum      | ppm         | ■<1         | <br> |  |                                                                              |
| Nickel          | ppm         | ■<1         | <br> |  |                                                                              |
| Titanium        | ppm         | 2           | <br> |  |                                                                              |
| Silver          | ppm         | <1          | <br> |  |                                                                              |
| Manganese       | ppm         | 4           | <br> |  |                                                                              |
| Vanadium        | ppm         | 0           | <br> |  |                                                                              |
| VOLVO           |             |             |      |  |                                                                              |
| ADDITIV         | ES          |             |      |  |                                                                              |
| Calcium         | ppm         | 7           | <br> |  |                                                                              |
| Magnesium       | ppm         | <b>1</b>    | <br> |  |                                                                              |
| Zinc            | ppm         | 14          | <br> |  |                                                                              |
| Phosphorus      | ppm         | 863         | <br> |  |                                                                              |
| Barium          | ppm         | ■<1         | <br> |  |                                                                              |
| Boron           | ppm         | <b>111</b>  | <br> |  |                                                                              |