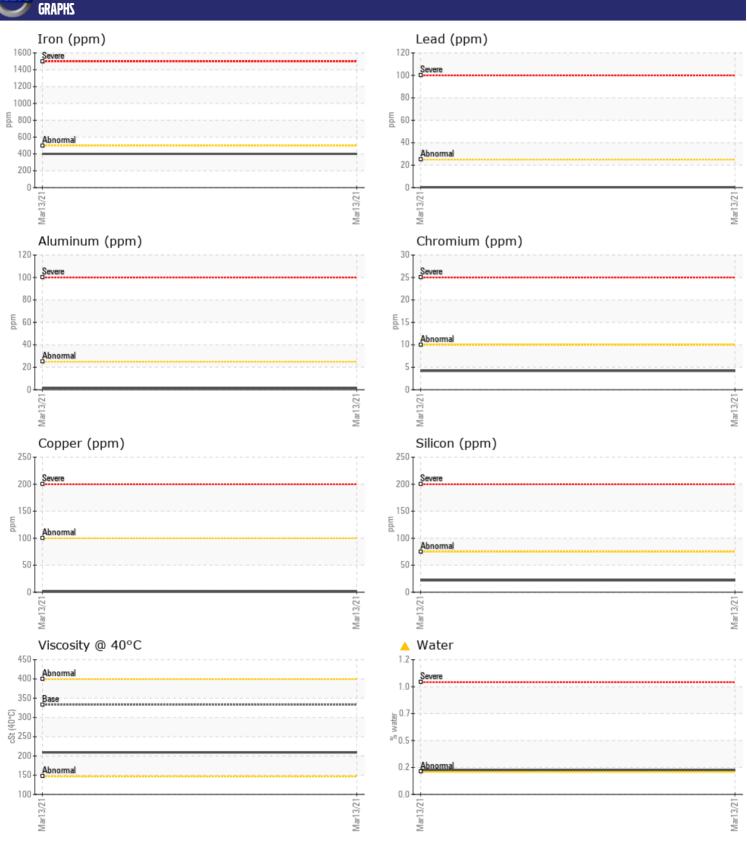

## **CONSTRUCTION EQUIPMENT**

Sample No: VCP280644

Oil Type: VOLVO PREMIUM GEAR OIL 85W-140 GL-5

**Job No:** 8000277406

| VOLVO         | - INFORMATIO | M             |      |  |
|---------------|--------------|---------------|------|--|
| SAMPLI        | E INFORMATIO | N             |      |  |
| Sample Number | -            | VCP280644     | <br> |  |
| Sample Date   |              | 13 Mar 2021   | <br> |  |
| Machine Hours |              | 1471          | <br> |  |
| Oil Hours     |              | 0             | <br> |  |
| Oil Changed   |              | Changed       | <br> |  |
| Sample Status |              | ABNORMAL      | <br> |  |
|               |              |               |      |  |
| OIL CON       | DITION       |               |      |  |
| Visc @ 40°C   | cSt          | <b>209</b>    | <br> |  |
|               |              |               |      |  |
| VOLVO         | MINATION     |               |      |  |
|               | MINATION     |               |      |  |
| Water         | %            | <u></u> 0.214 | <br> |  |
| Silicon       | ppm          | <b>22</b>     | <br> |  |
| Sodium        | ppm          | <b>4</b>      | <br> |  |
| Potassium     | ppm          | <b>■</b> 2    | <br> |  |
|               |              |               |      |  |
| WEAR          | MFTAI S      |               |      |  |
| _             |              | = 404         |      |  |
| Iron          | ppm          | <b>401</b>    | <br> |  |
| Copper        | ppm          | <b>2</b>      | <br> |  |
| Lead          | ppm          | <b>■</b> <1   | <br> |  |
| Tin           | ppm          | <b>0</b>      | <br> |  |
| Aluminum      | ppm          | <b>1</b>      | <br> |  |
| Chromium      | ppm          | <b>4</b>      | <br> |  |
| Molybdenum    | ppm          | <b></b>       | <br> |  |
| Nickel        | ppm          | <1            | <br> |  |
| Titanium      | ppm          | <1            | <br> |  |
| Silver        | ppm          | <1            | <br> |  |
| Manganese     | ppm          | <b>13</b>     | <br> |  |
| Vanadium      | ppm          | <1            | <br> |  |
| VOLVO         |              |               | <br> |  |
| ADDITIV       | VES          |               |      |  |
| Calcium       | ppm          | <b>40</b>     | <br> |  |
| Magnesium     | ppm          | <b>7</b>      | <br> |  |
| Zinc          | ppm          | 32            | <br> |  |
| Phosphorus    | ppm          | 2167          | <br> |  |
| Barium        | ppm          | <b>-&lt;1</b> | <br> |  |
| Boron         | ppm          | 3             | <br> |  |
|               |              |               |      |  |

## Diagnosis

We advise that you check for the source of water entry. The oil change at the time of sampling has been noted. Confirm the source of the lubricant being utilized for top-up/fill. We recommend an early resample to monitor this condition. All component wear rates are normal. There is a moderate concentration of water present in the oil. Additive levels indicate the addition of a different brand, or type of oil. The oil is no longer serviceable due to the presence of contaminants.