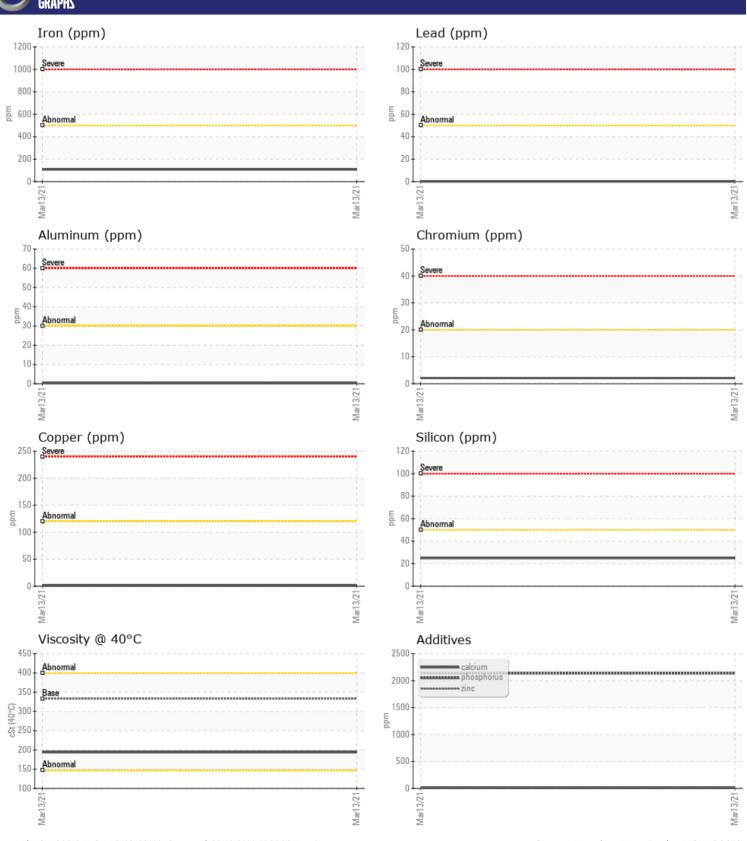

**Job No:** 8000277406

| VOLVO         |             |               |  |  |  |
|---------------|-------------|---------------|--|--|--|
| SAMPLE        | INFORMATION |               |  |  |  |
| Sample Number | -           | VCP280640     |  |  |  |
| Sample Date   |             | 13 Mar 2021   |  |  |  |
| Machine Hours |             | 1471          |  |  |  |
| Oil Hours     |             | 0             |  |  |  |
| Oil Changed   |             | Changed       |  |  |  |
| Sample Status |             | NORMAL        |  |  |  |
|               |             |               |  |  |  |
| OIL CONDITION |             |               |  |  |  |
| Visc @ 40°C   | cSt         | <b>194</b>    |  |  |  |
|               |             |               |  |  |  |
| CONTAM        | NATION      |               |  |  |  |
| _             |             |               |  |  |  |
| Silicon       | ppm         | <b>25</b>     |  |  |  |
| Sodium        | ppm         | <b>4</b>      |  |  |  |
| Potassium     | ppm         | <b>2</b>      |  |  |  |
| VOLVO         |             |               |  |  |  |
| WEAR MI       | TALS        |               |  |  |  |
| Iron          | ppm         | <b>108</b>    |  |  |  |
| Copper        | ppm         | <b>1</b>      |  |  |  |
| Lead          | ppm         | <b>■</b> <1   |  |  |  |
| Tin           | ppm         | ■0            |  |  |  |
| Aluminum      | ppm         | <b>■&lt;1</b> |  |  |  |
| Chromium      | ppm         | ■2            |  |  |  |
| Molybdenum    | ppm         | <b>■</b> <1   |  |  |  |
| Nickel        | ppm         | <b>■</b> <1   |  |  |  |
| Titanium      | ppm         | <1            |  |  |  |
| Silver        | ppm         | <1            |  |  |  |
| Manganese     | ppm         | ■8            |  |  |  |
| Vanadium      | ppm         | 0             |  |  |  |
| VOLVO         |             |               |  |  |  |
| ADDITIVE      | 2:          |               |  |  |  |
| Calcium       | ppm         | 10            |  |  |  |
| Magnesium     | ppm         | <b>6</b>      |  |  |  |
| Zinc          | ppm         | 23            |  |  |  |
| Phosphorus    | ppm         | 2136          |  |  |  |
| Barium        | ppm         | ■1            |  |  |  |
| Boron         | ppm         | 4             |  |  |  |

### Diagnosis

Confirm the source of the lubricant being utilized for top-up/fill. Resample at the next service interval to monitor. All component wear rates are normal. There is no indication of any contamination in the oil. Additive levels indicate the addition of a different brand, or type of oil. The condition of the oil is acceptable for the time in service.