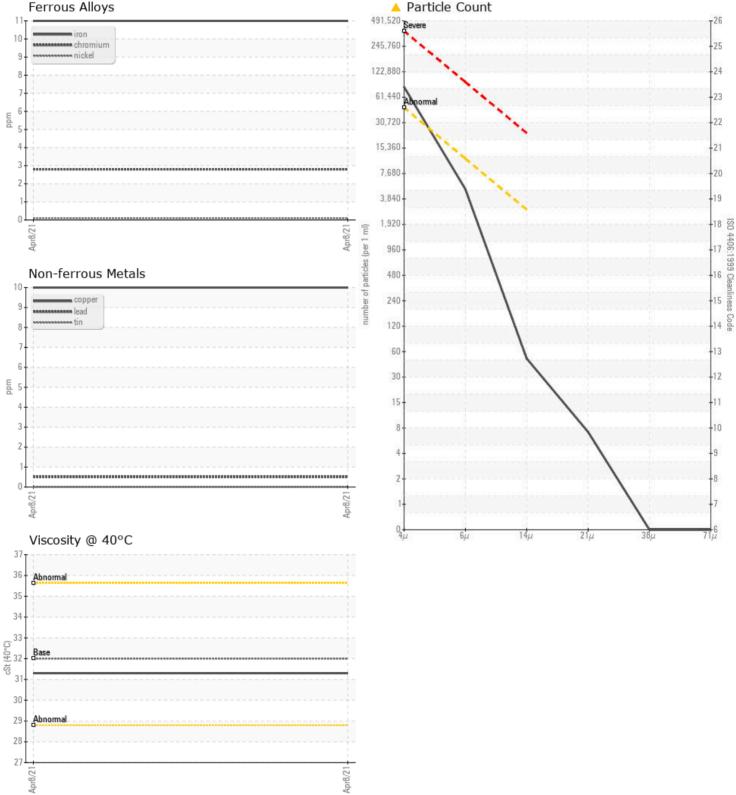

## SAMPLE INFORMATION

| Sample Number     | -    | VCP273997   | <br> |  |
|-------------------|------|-------------|------|--|
| Sample Date       |      | 08 Apr 2021 | <br> |  |
| Machine Hours     |      | 8092        | <br> |  |
| Oil Hours         |      | 0           | <br> |  |
| Oil Changed       |      | Changed     | <br> |  |
| Sample Status     |      | ATTENTION   | <br> |  |
|                   |      |             |      |  |
| OIL CONDIT        | FION |             |      |  |
| Visc @ 40°C       | cSt  | 31.3        | <br> |  |
|                   |      |             |      |  |
| CONTAMIN          |      |             |      |  |
|                   |      |             |      |  |
| Particles >4µm    |      | <u> </u>    | <br> |  |
| Particles >6µm    |      | <b>4366</b> | <br> |  |
| Particles >14µm   |      | 44          | <br> |  |
| ISO 4406:1999 (c) |      | 23/19/13    | <br> |  |
| Silicon           | ppm  | <b>4</b>    | <br> |  |
| Sodium            | ppm  | 3           | <br> |  |
| Potassium         | ppm  | <b>1</b>    | <br> |  |

#### Diagnosis

We recommend you service the filters on this component. Resample at the next service interval to monitor. The fluid was not specified, however, a fluid match indicates that this fluid is (GENERIC) AW HYDRAULIC OIL ISO 32. Please confirm. All component wear rates are normal. There is a light amount of silt (particulates < 14 microns in size) present in the oil. The condition of the oil is acceptable for the time in service.

### Ferrous Alloys

GRAPHS

VOLVO