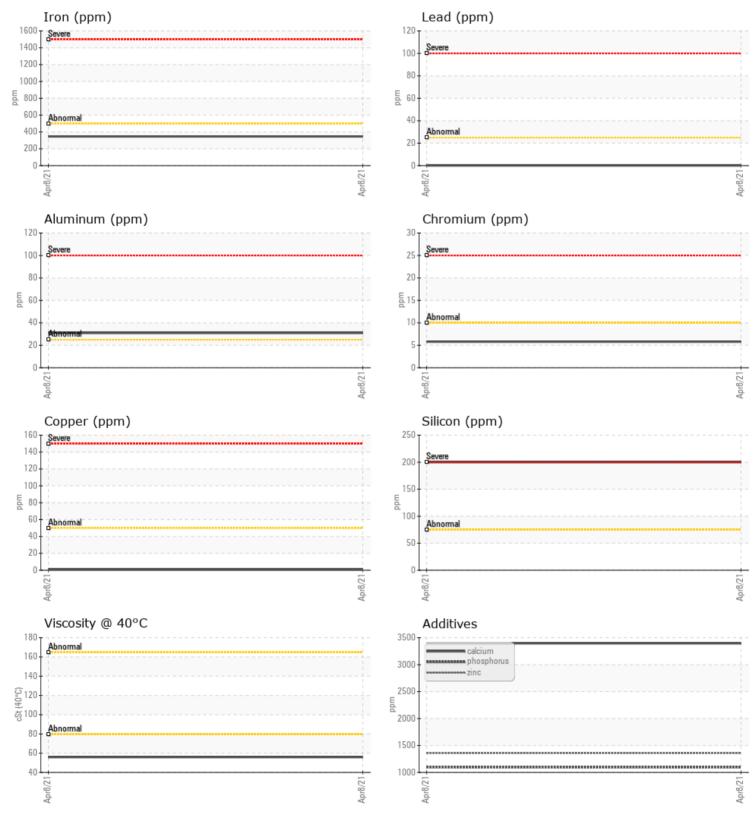

CONSTRUCTION EQUIPMENT ARC TRADES 280137 VOLVO ECR305 6913 - REAR LEFT FINAL

 Sample No:
 VCP274443

 Oil Type:
 NOT GIVEN

 Job No:
 280137

VOLVO

| SAMPLE        | INFORMATION |             |  |  |  |  |
|---------------|-------------|-------------|--|--|--|--|
| Sample Number |             | VCP274443   |  |  |  |  |
| Sample Date   |             | 08 Apr 2021 |  |  |  |  |
| Machine Hours |             | 8092        |  |  |  |  |
| Oil Hours     |             | 0           |  |  |  |  |
| Oil Changed   |             | N/A         |  |  |  |  |
| Sample Status |             | NORMAL      |  |  |  |  |
|               |             |             |  |  |  |  |
|               |             |             |  |  |  |  |
| Visc @ 40°C   | cSt         | 55.9        |  |  |  |  |
| VOLVO         |             |             |  |  |  |  |
|               |             |             |  |  |  |  |
| Silicon       | ppm         | 200         |  |  |  |  |
| Sodium        | ppm         | <b>11</b>   |  |  |  |  |
| Potassium     | ppm         | <b>12</b>   |  |  |  |  |
|               |             |             |  |  |  |  |
| WEAR METALS   |             |             |  |  |  |  |
| Iron          | ppm         | 346         |  |  |  |  |
| Copper        | ppm         | <b></b> <1  |  |  |  |  |
| Lead          | ppm         | <b></b> <1  |  |  |  |  |
| Tin           | ppm         | 0           |  |  |  |  |
| Aluminum      | ppm         | 31          |  |  |  |  |
| Chromium      | ppm         | 6           |  |  |  |  |
| Molybdenum    | ppm         | <b></b> <1  |  |  |  |  |
| Nickel        | ppm         | <1          |  |  |  |  |
| Titanium      | ppm         | 2           |  |  |  |  |
| Silver        | ppm         | <1          |  |  |  |  |
| Manganese     | ppm         | 3           |  |  |  |  |
| Vanadium      | ppm         | <1          |  |  |  |  |
| VOLVO         |             |             |  |  |  |  |
| 💙 ADDITIV     | ES          |             |  |  |  |  |
| Calcium       | ppm         | 3396        |  |  |  |  |
| Magnesium     | ppm         | <b>17</b>   |  |  |  |  |
| Zinc          | ppm         | <b>1358</b> |  |  |  |  |
| Phosphorus    | ppm         | <b>1097</b> |  |  |  |  |

## **CONSTRUCTION EQUIPMENT**

GRAPHS

VOLVO

Contact/Location: Jonathan Morton - VOLVO3908