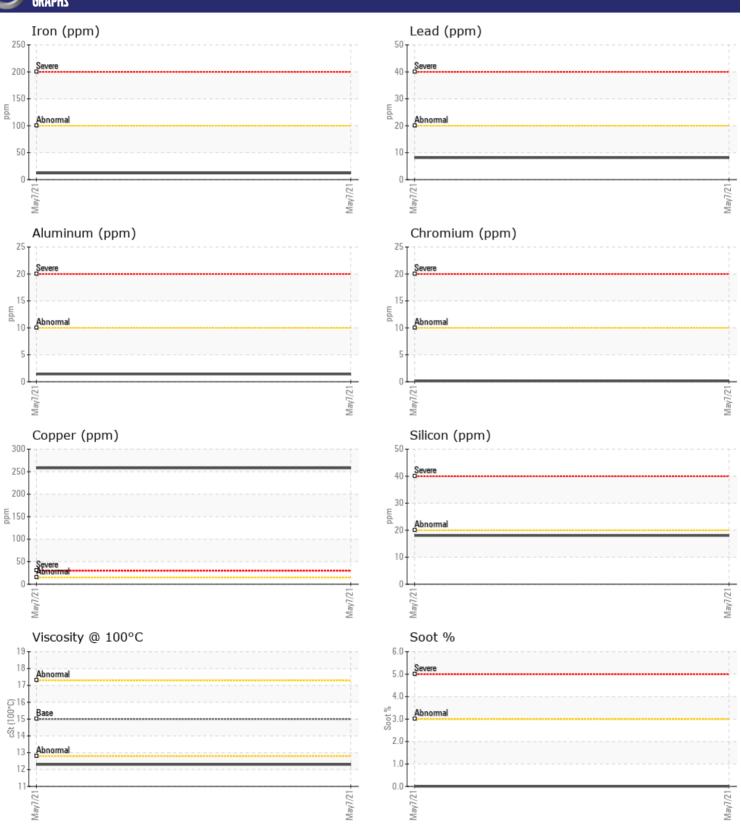

# **CONSTRUCTION EQUIPMENT** VOLVO EC380E 314187 - DIESEL ENGINE

Sample No: VCP275391

Oil Type: VOLVO ULTRA DIESEL ENGINE OIL 15W40 VDS-3

Job No: 283355

| SAMPLE                    | INFORMATION |                    |      |  |
|---------------------------|-------------|--------------------|------|--|
| Sample Number             |             | VCP275391          | <br> |  |
|                           |             |                    |      |  |
| Sample Date Machine Hours |             | 07 May 2021<br>375 |      |  |
|                           |             |                    |      |  |
| Oil Hours                 |             | 375                | <br> |  |
| Oil Changed               |             | Changed            | <br> |  |
| Sample Status             |             | NORMAL             | <br> |  |
| VOLVO                     |             |                    |      |  |
| OIL CON                   |             | ļ.                 |      |  |
| Visc @ 100°C              | cSt         | <b>12.3</b>        | <br> |  |
| Oxidation (PA)            | %           | 53                 | <br> |  |
| VOLVO                     |             |                    |      |  |
| CONTAM                    | IINATION    |                    |      |  |
| Soot %                    | %           | ■0                 | <br> |  |
| Nitration (PA)            | %           | 61                 | <br> |  |
| Sulfation (PA)            | %           | 53                 | <br> |  |
| Glycol                    | %           | <b>■0.0</b>        | <br> |  |
| Fuel                      | %           | ■0.4               | <br> |  |
| Silicon                   | ppm         | <b>18</b>          | <br> |  |
| Sodium                    | ppm         | <b>2</b>           | <br> |  |
| Potassium                 | ppm         | <b>■</b> 3         | <br> |  |
|                           |             |                    |      |  |
| WEAR M                    | IETALS      |                    |      |  |
| Iron                      | ppm         | <b>12</b>          | <br> |  |
| Copper                    | ppm         | <b>258</b>         | <br> |  |
| Lead                      | ppm         | ■8                 | <br> |  |
| Tin                       | ppm         | <b>1</b>           | <br> |  |
| Aluminum                  | ppm         | <b>■1</b>          | <br> |  |
| Chromium                  | ppm         | <b>■&lt;1</b>      | <br> |  |
| Molybdenum                | ppm         | <b>10</b>          | <br> |  |
| Nickel                    | ppm         | <b>■&lt;1</b>      | <br> |  |
| Titanium                  | ppm         | 0                  | <br> |  |
| Silver                    | ppm         | 0                  | <br> |  |
| Manganese                 | ppm         | <b>2</b>           | <br> |  |
| Vanadium                  | ppm         | 0                  | <br> |  |
|                           |             |                    |      |  |
| ADDITIV                   | ES          |                    |      |  |
| Calcium                   |             | <b>2208</b>        | <br> |  |
| Magnesium                 | ppm         | <b>■</b> 2208      | <br> |  |
| Zinc                      | ppm         | ■ 1056             | <br> |  |
| Phosphorus                | ppm         | 902                | <br> |  |
| riiospiiorus              | ppm         | 50Z                |      |  |

## Diagnosis

Resample at the next service interval to monitor. No other corrective action is recommended at this time.Metal levels are typical for a components first oil change. Fuel content negligible. There is no indication of any contamination in the oil. The condition of the oil is acceptable for the time in service.

#### GRAPH