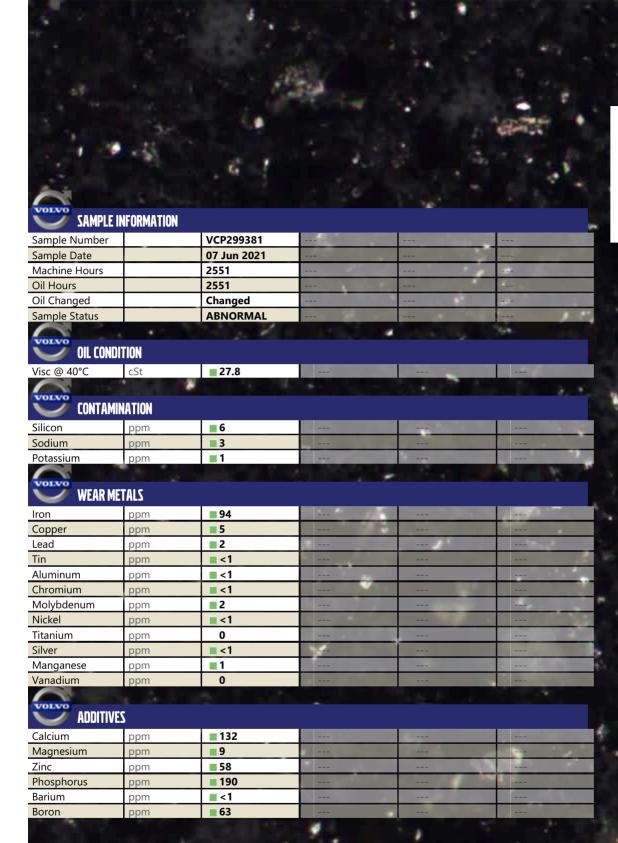

Sample No: VCP299381
Oil Type: VOLVO AT 102

**Job No:** 288064

## Diagnosis

We advise that you check for visible metal particles in the fluid. The fluid change at the time of sampling has been noted. We recommend an early resample to monitor this condition. Light concentration of visible metal present. Gear wear is indicated. There is no indication of any contamination in the fluid. The fluid is no longer serviceable as a result of the abnormal and/or severe wear.