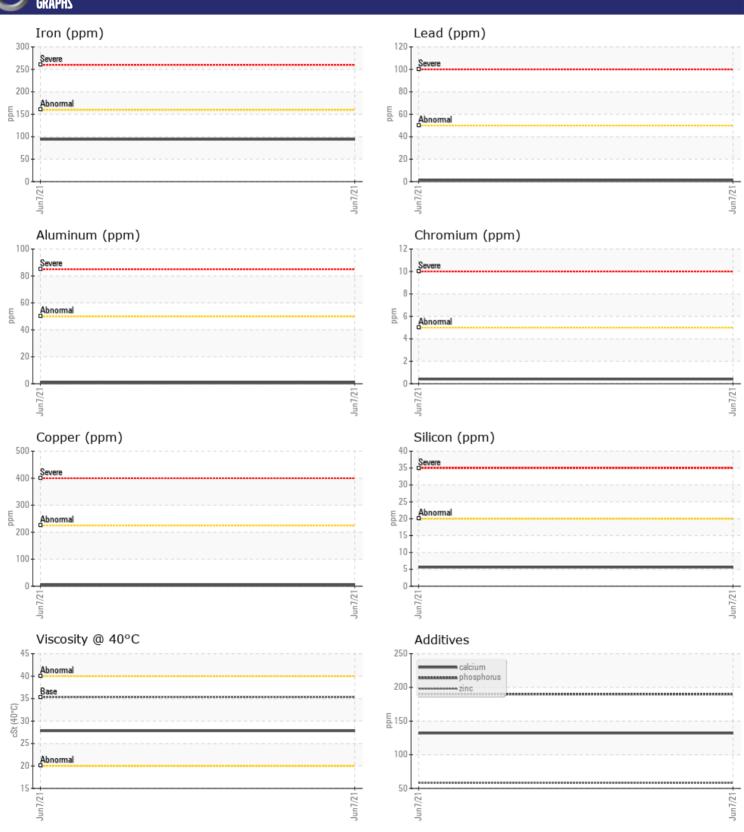

## Diagnosis

We advise that you check for visible metal particles in the fluid. The fluid change at the time of sampling has been noted. We recommend an early resample to monitor this condition. Light concentration of visible metal present. Gear wear is indicated. There is no indication of any contamination in the fluid. The fluid is no longer serviceable as a result of the abnormal and/or severe wear.