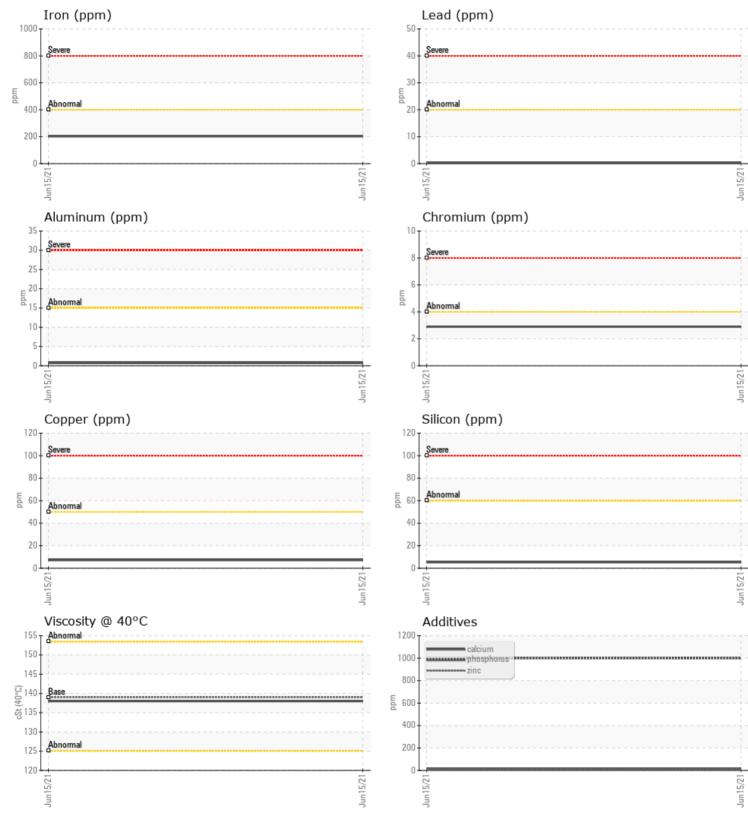

## Sample No: VCP274351

VOLVO

Oil Type: VOLVO PREMIUM GEAR OIL 80W-90 GL-5 Job No: 288155

| VOLVO         |               |              |      | _                                                                       |
|---------------|---------------|--------------|------|-------------------------------------------------------------------------|
| SAMPLI        | E INFORMATION | l            |      |                                                                         |
| Sample Number | -             | VCP274351    | <br> | <br>•                                                                   |
| Sample Date   |               | 15 Jun 2021  | <br> | <br>Strongco Equipment                                                  |
| Machine Hours |               | 2067         | <br> | <br>5179 Fountain St N.                                                 |
| Oil Hours     |               | 1000         | <br> | <br>Breslau, ON                                                         |
| Oil Changed   |               | Not Changd   | <br> | <br>CA NOB 1M0                                                          |
| Sample Status |               | NORMAL       | <br> | <br>Contact: Matt Crisci                                                |
| Sample Status |               |              |      | mcrisci@strongco.com                                                    |
| VOLVO         |               |              |      | T: (519)744-3518                                                        |
| OIL CON       | DITION        |              |      | F: (519)744-3284                                                        |
| Visc @ 40°C   | cSt           | 138          | <br> |                                                                         |
| VOLVO         |               |              |      | Diagnosis                                                               |
| CONTAN        | MINATION      |              |      | -                                                                       |
| Silicon       | ppm           | 5            | <br> | <br>Confirm the source of the lubricant being utilized for top-up/fill. |
| Sodium        | ppm           | 2            | <br> | <br>Resample at the next service interval                               |
| Potassium     | ppm           | 1            | <br> | <br>to monitor.All component wear rates                                 |
| Totassium     | ppm           |              |      | are normal. There is no indication of                                   |
| VOLVO         |               |              |      | any contamination in the oil. Additive                                  |
| VEAR N        | METALS        |              |      | levels indicate the addition of a                                       |
| Iron          | ppm           | 203          | <br> | <br>different brand, or type of oil. The                                |
| Copper        | ppm           | 7            | <br> | <br>condition of the oil is acceptable for the time in service.         |
| Lead          | ppm           | <b>□</b> <1  | <br> | <br>the time in service.                                                |
| Tin           | ppm           | <b></b> <1   | <br> |                                                                         |
| Aluminum      | ppm           | ■ <1         | <br> |                                                                         |
| Chromium      | ppm           | 3            | <br> |                                                                         |
| Molybdenum    | ppm           | ■<1          | <br> |                                                                         |
| Nickel        | ppm           | <b>  </b> <1 | <br> |                                                                         |
| Titanium      | ppm           | <1           | <br> |                                                                         |
| Silver        | ppm           | <1           | <br> |                                                                         |
| Manganese     | ppm           | 6            | <br> |                                                                         |
| Vanadium      | ppm           | <1           | <br> |                                                                         |
|               |               |              |      |                                                                         |
|               | VFS           |              |      |                                                                         |
| Calcium       | ppm           | 12           | <br> |                                                                         |
| Magnesium     | ppm           |              | <br> |                                                                         |
| Zinc          | ppm           | 12           | <br> |                                                                         |
| Phosphorus    | ppm           | 12           | <br> |                                                                         |
| Barium        | ppm           | <1           | <br> |                                                                         |
| Boron         | ppm           | <b>160</b>   | <br> |                                                                         |
| DOIOII        | ppm           |              | <br> |                                                                         |

## **CONSTRUCTION EQUIPMENT**

GRAPHS

VOLVO

Report Id: CASKIT [WCAMIS] 02428490 (Generated: 09/19/2023 16:24:46) Rev: 1

Contact/Location: Matt Crisci - CASKIT