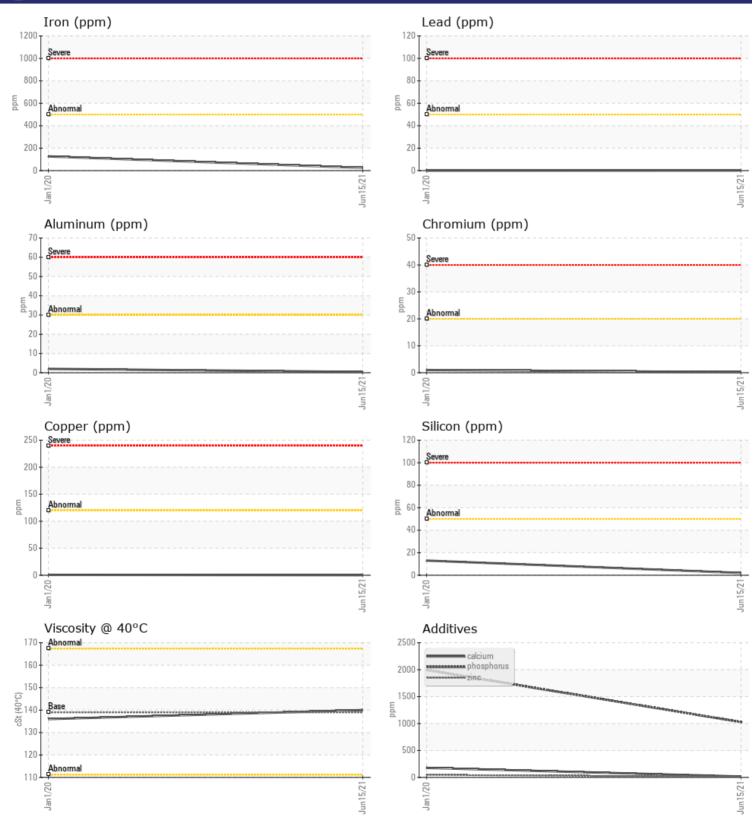

#### SAMPLE INFORMATION VCP299254 Sample Number VCP260826 Sample Date 15 Jun 2021 01 Jan 2020 2067 Machine Hours 1000 Oil Hours 1000 1000 Oil Changed Not Changd Changed NORMAL NORMAL Sample Status **OIL CONDITION** Visc @ 40°C cSt 140 136 CONTAMINATION Silicon ppm 2 13 Sodium 1 3 ppm Potassium **||** <1 <1 ppm WEAR METALS Iron ppm 24 127 Copper ppm **||** <1 < 1 Lead ppm **||** <1 0 0 Tin ppm 0 🔲 Aluminum ppm **||** <1 2 Chromium ppm ■<1 1 Molybdenum ppm 2 **||** <1 Nickel 0 < 1 ppm Titanium 0 <1 ppm Silver <1 0 ppm Manganese <1 2 ppm Vanadium ppm 0 0

|           | 5  |
|-----------|----|
| alcium    | рр |
| lagnesium | pp |

| Calcium    | ppm | 17          | 177  | <br> |
|------------|-----|-------------|------|------|
| Magnesium  | ppm | <b>■</b> <1 | 3    | <br> |
| Zinc       | ppm | <b>11</b>   | 47   | <br> |
| Phosphorus | ppm | <b>1026</b> | 1994 | <br> |
| Barium     | ppm | <b> </b> <1 | 3    | <br> |
| Boron      | ppm | <b>173</b>  | 4    | <br> |

# **CONSTRUCTION EQUIPMENT**

GRAPHS

VOLVO