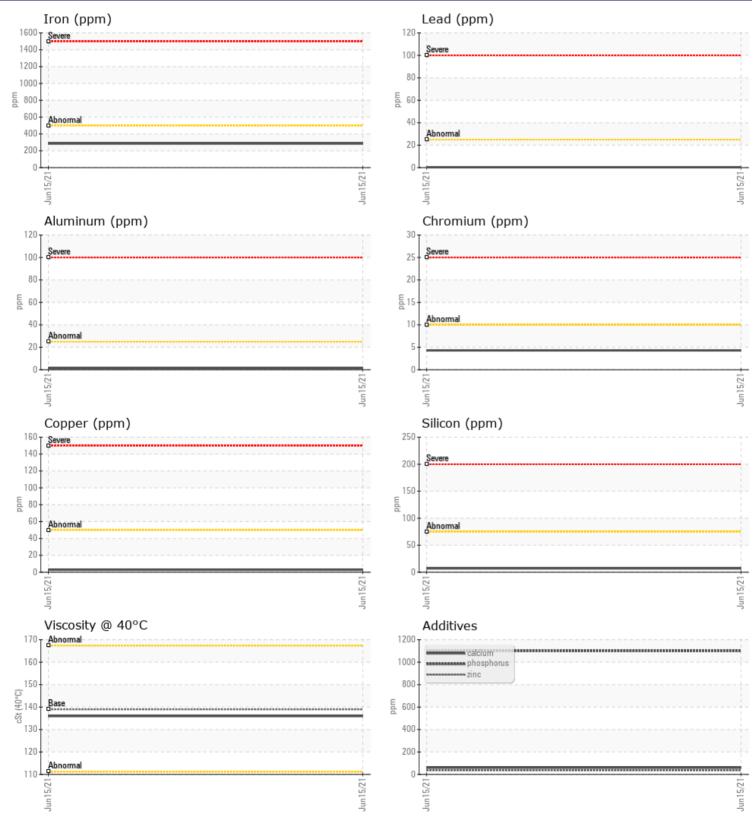

CONSTRUCTION EQUIPMENT 288155 VOLVO EW60E 311559 - FRONT LEFT FINAL DRIVE

 Sample No:
 VCP299279

 Oil Type:
 VOLVO PREMIUM GEAR OIL 80W-90 GL-5

 Job No:
 288155

VOLVO

| VOLVO         |               |               |      |                                                                                  |
|---------------|---------------|---------------|------|----------------------------------------------------------------------------------|
| SAMPLI        | E INFORMATION |               |      |                                                                                  |
| Sample Number |               | VCP299279     | <br> | <br>-                                                                            |
| Sample Date   |               | 15 Jun 2021   | <br> | <br>Strongco Equipment                                                           |
| Machine Hours |               | 2067          | <br> | <br>5179 Fountain St N.                                                          |
| Oil Hours     |               | 1000          | <br> | <br>Breslau, ON                                                                  |
| Oil Changed   |               | Not Changd    | <br> | <br>CA NOB 1M0                                                                   |
| Sample Status |               | NORMAL        | <br> | <br>Contact: Matt Crisci                                                         |
|               |               |               |      | mcrisci@strongco.com                                                             |
| OIL CON       |               |               |      | T: (519)744-3518                                                                 |
|               |               |               | <br> | <br>F: (519)744-3284                                                             |
| Visc @ 40°C   | cSt           | <b>136</b>    | <br> |                                                                                  |
| VOLVO         |               |               |      | Diagnosis                                                                        |
| CONTAN        | MINATION      |               |      | -                                                                                |
| Silicon       | ppm           | 7             | <br> | <br>Resample at the next service interval<br>to monitor.All component wear rates |
| Sodium        | ppm           | 2             | <br> | <br>are normal. There is no indication of                                        |
| Potassium     | ppm           | 1             | <br> | <br>any contamination in the oil. The                                            |
|               | PP            |               |      | condition of the oil is acceptable for                                           |
| VOLVO         |               |               |      | the time in service.                                                             |
| WEAR N        | METALS        |               |      |                                                                                  |
| Iron          | ppm           | 286           | <br> |                                                                                  |
| Copper        | ppm           | 3             | <br> |                                                                                  |
| Lead          | ppm           | □ <1          | <br> |                                                                                  |
| Tin           | ppm           | <b>1</b>      | <br> |                                                                                  |
| Aluminum      | ppm           | <b>1</b>      | <br> |                                                                                  |
| Chromium      | ppm           | <b>4</b>      | <br> |                                                                                  |
| Molybdenum    | ppm           | 2             | <br> |                                                                                  |
| Nickel        | ppm           | <1            | <br> |                                                                                  |
| Titanium      | ppm           | 0             | <br> |                                                                                  |
| Silver        | ppm           | <1            | <br> |                                                                                  |
| Manganese     | ppm           | <b>4</b>      | <br> |                                                                                  |
| Vanadium      | ppm           | 0             | <br> |                                                                                  |
| VOLVO         |               |               |      |                                                                                  |
| ADDITIN       | VES           |               |      |                                                                                  |
| Calcium       | ppm           | 60            | <br> |                                                                                  |
| Magnesium     | ppm           | <b>1</b>      | <br> |                                                                                  |
| Zinc          | ppm           | 35            | <br> |                                                                                  |
| Phosphorus    | ppm           | <b>□</b> 1100 | <br> |                                                                                  |
| Barium        | ppm           | <b>6</b>      | <br> |                                                                                  |
| Boron         | ppm           | <b>161</b>    | <br> |                                                                                  |
|               |               |               |      |                                                                                  |

## **CONSTRUCTION EQUIPMENT**

GRAPHS

VOLVO

Report Id: CASKIT [WCAMIS] 02428504 (Generated: 09/19/2023 16:24:15) Rev: 1