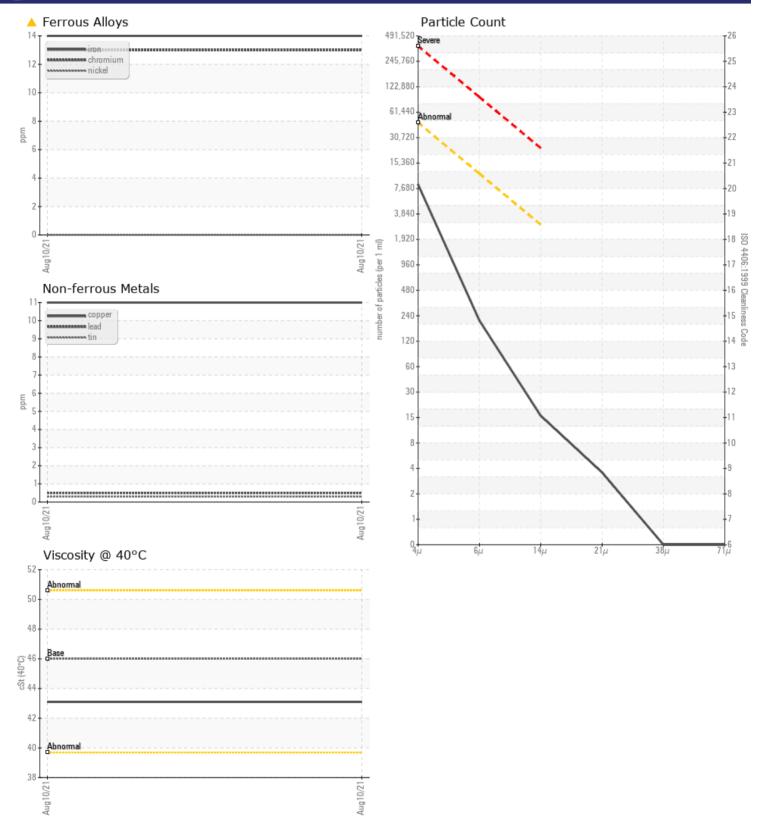

| Sample Number     | -      | VCP298399   | <br> |  |
|-------------------|--------|-------------|------|--|
| Sample Date       |        | 10 Aug 2021 | <br> |  |
| Machine Hours     |        | 3998        | <br> |  |
| Oil Hours         |        | 0           | <br> |  |
| Oil Changed       |        | Changed     | <br> |  |
| Sample Status     |        | ABNORMAL    | <br> |  |
|                   |        |             |      |  |
| OIL CONDI         | TION   |             |      |  |
| Visc @ 40°C       | cSt    | ∎43.1       | <br> |  |
| CONTAMIN          | IATION |             |      |  |
| Particles >4µm    | -      | 7475        | <br> |  |
| Particles >6µm    |        | <b>186</b>  | <br> |  |
| Particles >14µm   |        | ■14         | <br> |  |
| ISO 4406:1999 (c) |        | 20/15/11    | <br> |  |
| Silicon           | ppm    | 2           | <br> |  |
|                   |        |             |      |  |

| WEAR M     | IETALS |              |      |  |
|------------|--------|--------------|------|--|
| Iron       | ppm    | 14           | <br> |  |
| Copper     | ppm    | <b>11</b>    | <br> |  |
| Lead       | ppm    | <b>  </b> <1 | <br> |  |
| Tin        | ppm    | <1           | <br> |  |
| Aluminum   | ppm    | <b></b> <1   | <br> |  |
| Chromium   | ppm    | 🔺 13         | <br> |  |
| Molybdenum | ppm    | <b>  </b> <1 | <br> |  |
| Nickel     | ppm    | 0            | <br> |  |
| Titanium   | ppm    | 0            | <br> |  |
| Silver     | ppm    | <1           | <br> |  |
| Manganese  | ppm    | ■ <1         | <br> |  |
| Vanadium   | ppm    | 0            | <br> |  |

### Diagnosis

The oil change at the time of sampling has been noted. We recommend an early resample to monitor this condition. The fluid was not specified, however, a fluid match indicates that this fluid is (GENERIC) AW HYDRAULIC OIL ISO 46. Please confirm.Chromium ppm levels are abnormal. The system cleanliness is acceptable for your target ISO 4406 cleanliness code. The system and fluid cleanliness is acceptable. The oil is no longer serviceable as a result of the abnormal and/or severe wear.