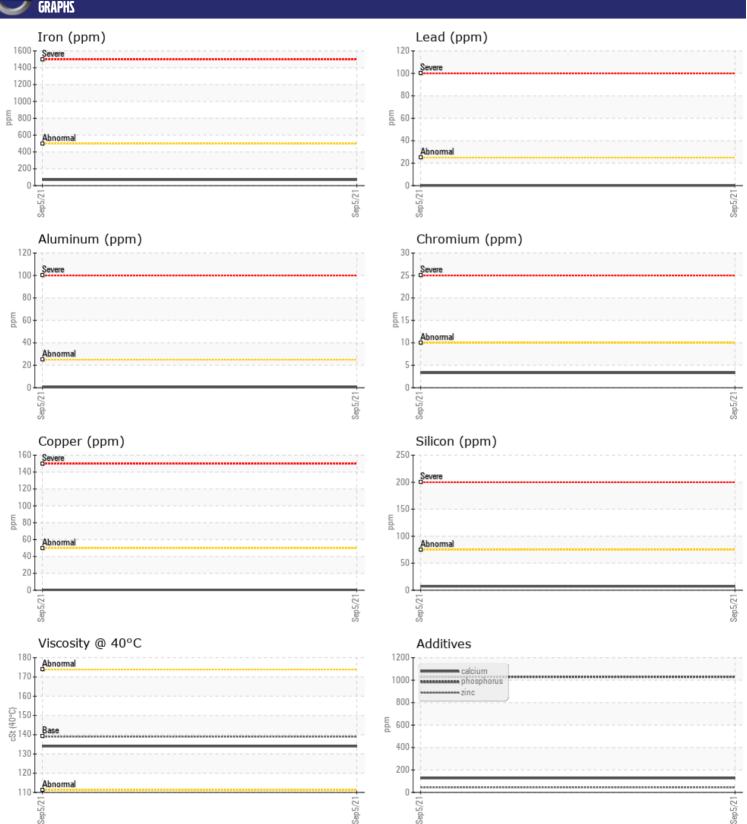

## **CONSTRUCTION EQUIPMENT**

296886 VOLVO EC300E 312753 - FRONT LEFT FINAL DRIVE

Sample No: VCP297922

Oil Type: VOLVO PREMIUM GEAR OIL 80W-90 GL-5

**Job No:** 296886

| VOLVO         |               |               |      |  |
|---------------|---------------|---------------|------|--|
| SAMPLI        | E INFORMATION |               |      |  |
| Sample Number | -             | VCP297922     | <br> |  |
| Sample Date   |               | 05 Sep 2021   | <br> |  |
| Machine Hours |               | 6514          | <br> |  |
| Oil Hours     |               | 800           | <br> |  |
| Oil Changed   |               | Changed       | <br> |  |
| Sample Status |               | NORMAL        | <br> |  |
|               |               |               |      |  |
| OIL CON       | IDITION       |               |      |  |
| Visc @ 40°C   | cSt           | ■134          | <br> |  |
| CONTAI        | MINATION      |               |      |  |
| Silicon       | ppm           | <b>7</b>      | <br> |  |
| Sodium        | ppm           | <b>2</b>      | <br> |  |
| Potassium     | ppm           | <b>2</b>      | <br> |  |
| WEAR N        | METALS        |               |      |  |
| Iron          | ppm           | <b>69</b>     | <br> |  |
| Copper        | ppm           | <b>■&lt;1</b> | <br> |  |
| Lead          | ppm           | ■0            | <br> |  |
| Tin           | ppm           | <b>■</b> 0    | <br> |  |
| Aluminum      | ppm           | <b>■</b> <1   | <br> |  |
| Chromium      | ppm           | ■3            | <br> |  |
| Molybdenum    | ppm           | <b>■</b> <1   | <br> |  |
| Nickel        | ppm           | <1            | <br> |  |
| Titanium      | ppm           | 0             | <br> |  |
| Silver        | ppm           | <1            | <br> |  |
| Manganese     | ppm           | <b>-&lt;1</b> | <br> |  |
| Vanadium      | ppm           | 0             | <br> |  |
| ADDITIV       | Zav           |               |      |  |
| Calcium       | ppm           | ■127          | <br> |  |
| Magnesium     | ppm           | <b>2</b>      | <br> |  |
| Zinc          | ppm           | ■45           | <br> |  |
| Phosphorus    | ppm           | <b>1030</b>   | <br> |  |
| Barium        | ppm           | ■0            | <br> |  |
| Boron         | ppm           | <b>139</b>    | <br> |  |
|               |               |               |      |  |

## Diagnosis

Resample at the next service interval to monitor. All component wear rates are normal. There is no indication of any contamination in the oil. The condition of the oil is acceptable for the time in service.