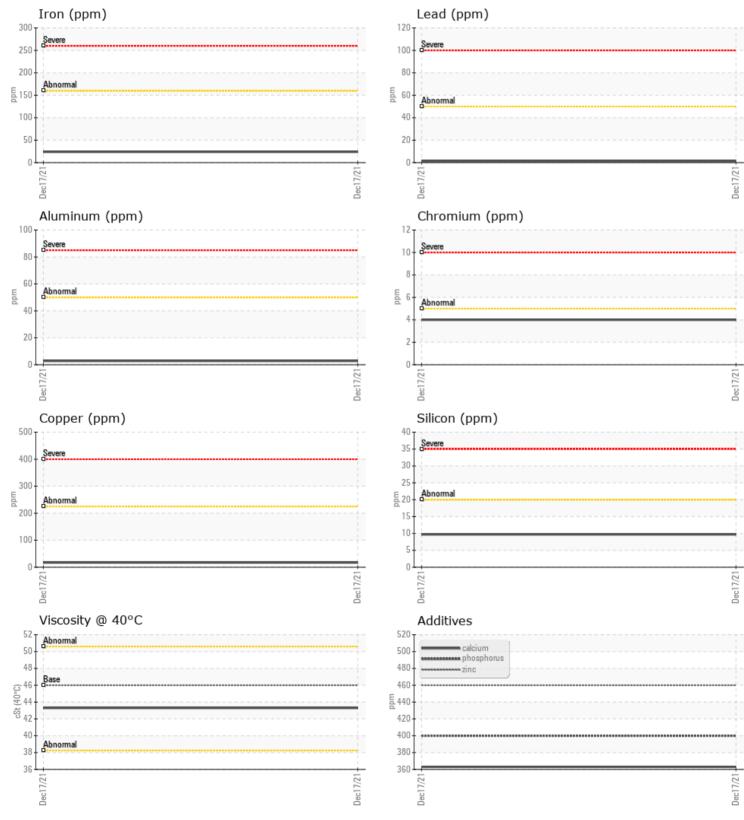

## **CONSTRUCTION EQUIPMENT**

GRAPHS

VOLVO

## SAMPLE INFORMATION

|                   | INFORMATION |             |          |   |  |  |  |  |  |
|-------------------|-------------|-------------|----------|---|--|--|--|--|--|
| Sample Number     |             | VCE297604   |          |   |  |  |  |  |  |
| Sample Date       |             | 17 Dec 2021 |          |   |  |  |  |  |  |
| Machine Hours     |             | 4000        |          |   |  |  |  |  |  |
| Oil Hours         |             | 300         |          |   |  |  |  |  |  |
| Oil Changed       |             | Not Changd  |          |   |  |  |  |  |  |
| Sample Status     |             | NORMAL      |          |   |  |  |  |  |  |
|                   |             |             |          |   |  |  |  |  |  |
| OIL CONDITION     |             |             |          |   |  |  |  |  |  |
|                   |             | - 10.0      |          |   |  |  |  |  |  |
| Visc @ 40°C       | cSt         | <b>43.3</b> |          |   |  |  |  |  |  |
| VOLVO             |             |             |          |   |  |  |  |  |  |
| CONTAMINATION     |             |             |          |   |  |  |  |  |  |
| ISO 4406:1999 (c) | )           | //          |          |   |  |  |  |  |  |
| Silicon           | ppm         | <b>1</b> 0  |          |   |  |  |  |  |  |
| Sodium            | ppm         | 2           |          |   |  |  |  |  |  |
| Potassium         | ppm         | 2           |          |   |  |  |  |  |  |
|                   |             |             |          |   |  |  |  |  |  |
| WEAR METALS       |             |             |          |   |  |  |  |  |  |
|                   | IE I ALS    |             |          |   |  |  |  |  |  |
| Iron              | ppm         | ■ 24        |          |   |  |  |  |  |  |
| Copper            | ppm         | <b>1</b> 7  |          |   |  |  |  |  |  |
| Lead              | ppm         | <b>1</b>    |          |   |  |  |  |  |  |
| Tin               | ppm         | ■ <1        |          |   |  |  |  |  |  |
| Aluminum          | ppm         | 3           |          |   |  |  |  |  |  |
| Chromium          | ppm         | 4           |          | 8 |  |  |  |  |  |
| Molybdenum        | ppm         | 2           |          |   |  |  |  |  |  |
| Nickel            | ppm         | ■ <1        |          |   |  |  |  |  |  |
| Titanium          | ppm         | <1          | 5 X - 84 |   |  |  |  |  |  |
| Silver            | ppm         | 0           |          |   |  |  |  |  |  |
| Manganese         | ppm         | ■ <1        |          |   |  |  |  |  |  |
| Vanadium          | ppm         | 0           |          |   |  |  |  |  |  |
|                   |             |             |          |   |  |  |  |  |  |
|                   | 155         |             |          |   |  |  |  |  |  |

| AD 🔍 |         | ADDITIVES | DITIVES |   |  |
|------|---------|-----------|---------|---|--|
|      | Calcium |           | ppm     | J |  |
|      |         |           |         |   |  |

| Calcium    | ppm | <b>363</b> |   | <br>    |
|------------|-----|------------|---|---------|
| Magnesium  | ppm | 8          |   | <br>    |
| Zinc       | ppm | <b>460</b> | 0 | 1 1 1 1 |
| Phosphorus | ppm | <b>400</b> |   | <br>    |
| Barium     | ppm | 0          |   | <br>    |
| Boron      | ppm | ■ 4        |   |         |
|            |     |            |   |         |