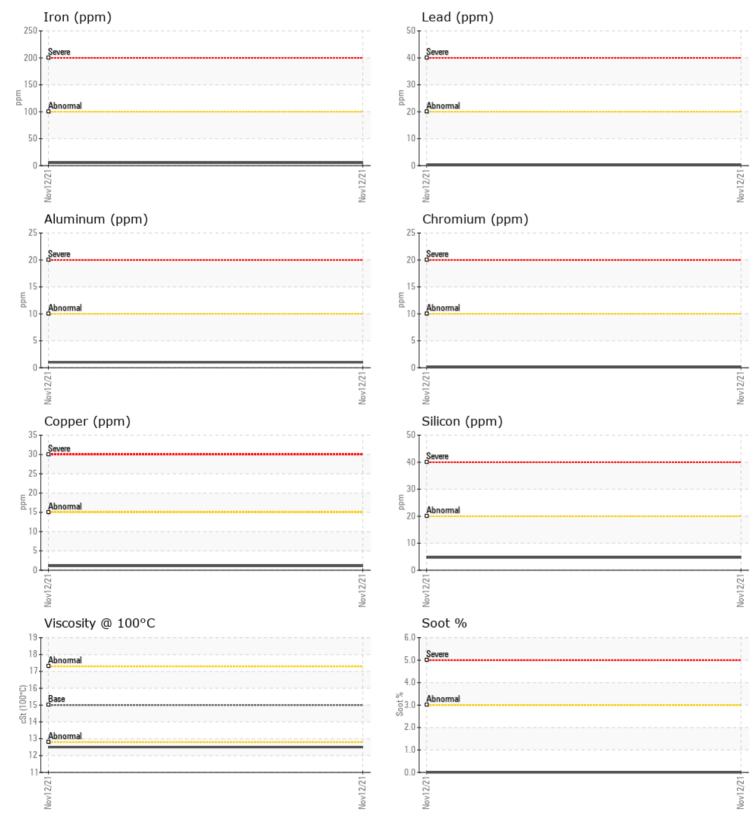

# **CONSTRUCTION EQUIPMENT**

GRAPHS

VOLVO

Report Id: VOLVO3908 [WCAMIS] 02463812 (Generated: 09/28/2023 13:26:14) Rev: 1

Contact/Location: Jonathan Morton - VOLVO3908