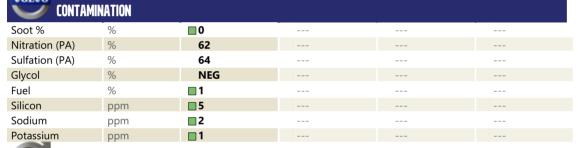

#### SAMPLE INFORMATION VCP222692 Sample Number Sample Date 12 Nov 2021 Machine Hours 3312 Oil Hours 303 Oil Changed Not Changd NORMAL Sample Status **OIL CONDITION** Visc @ 100°C cSt 12.5 Oxidation (PA) % 82

## Diagnosis

Resample at the next service interval to monitor. No other corrective action is recommended at this time.All component wear rates are normal. Light fuel dilution occurring. No other contaminants were detected in the oil. The condition of the oil is acceptable for the time in service.