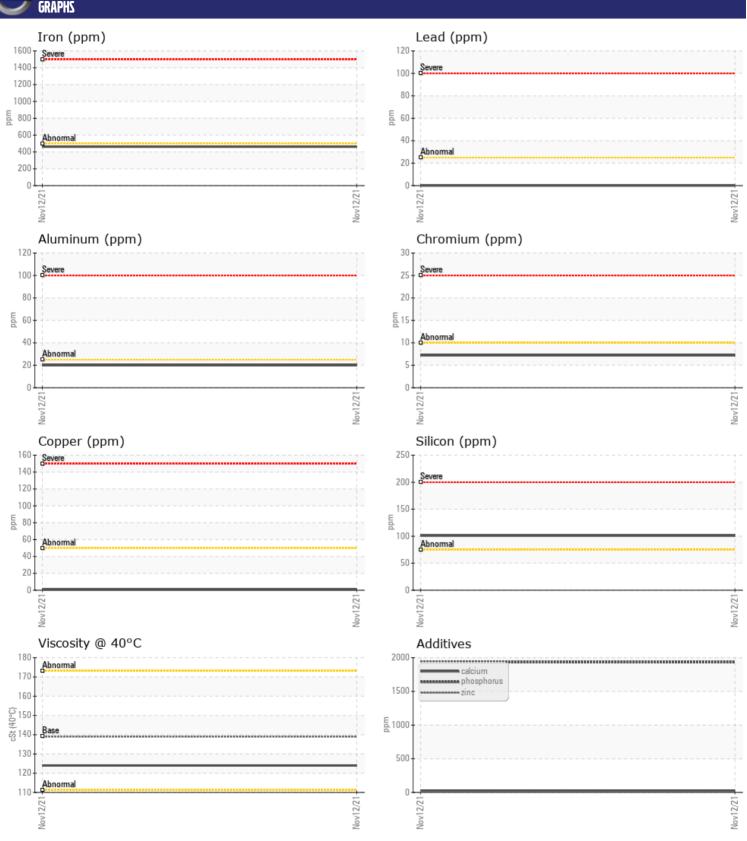

## **CONSTRUCTION EQUIPMENT**

305087 VOLVO EC380E 311590 - REAR LEFT FINAL DRIVE

Sample No: VCP273123

Oil Type: VOLVO PREMIUM GEAR OIL 80W-90 GL-5

**Job No:** 305087

| VOLVO         |                    |               |  |          |  |
|---------------|--------------------|---------------|--|----------|--|
| SAMPLE        | <b>INFORMATION</b> |               |  |          |  |
| Sample Number | <u>-</u>           | VCP273123     |  |          |  |
| Sample Date   |                    | 12 Nov 2021   |  |          |  |
| Machine Hours |                    | 3312          |  |          |  |
| Oil Hours     |                    | 303           |  |          |  |
| Oil Changed   |                    | Not Changd    |  |          |  |
| Sample Status |                    | NORMAL        |  |          |  |
|               |                    |               |  |          |  |
| VOLVO         | DITION             |               |  |          |  |
| OIL CONDITION |                    |               |  |          |  |
| Visc @ 40°C   | cSt                | <b>124</b>    |  |          |  |
|               |                    |               |  |          |  |
| COLVO         | MINATION           |               |  |          |  |
|               | <u> </u>           |               |  | <u> </u> |  |
| Silicon       | ppm                | <b>101</b>    |  |          |  |
| Sodium        | ppm                | <b>3</b>      |  |          |  |
| Potassium     | ppm                | ■ 5           |  |          |  |
| VOLVO         |                    |               |  |          |  |
| WEAR N        | METALS             |               |  |          |  |
| Iron          | ppm                | <b>462</b>    |  |          |  |
| Copper        | ppm                | <u> </u>      |  |          |  |
| Lead          | ppm                | <b>0</b>      |  |          |  |
| Tin           | ppm                | ■0            |  |          |  |
| Aluminum      | ppm                | <b>■20</b>    |  |          |  |
| Chromium      | ppm                | <b>■</b> 7    |  |          |  |
| Molybdenum    | ppm                | <b>■&lt;1</b> |  |          |  |
| Nickel        | ppm                | <1            |  |          |  |
| Titanium      | ppm                | 1             |  |          |  |
| Silver        | ppm                | 0             |  |          |  |
| Manganese     | ppm                | <b>4</b>      |  |          |  |
| Vanadium      | ppm                | <1            |  |          |  |
|               |                    |               |  |          |  |
| ADDITIV       | IEC                |               |  |          |  |
|               |                    |               |  |          |  |
| Calcium       | ppm                | ■26           |  |          |  |
| Magnesium     | ppm                | <b>6</b>      |  |          |  |
| Zinc          | ppm                | 11            |  |          |  |
| Phosphorus    | ppm                | 1934          |  |          |  |
| Barium        | ppm                | ■ 0           |  |          |  |
| Boron         | ppm                | <b>109</b>    |  |          |  |

### Diagnosis

Confirm the source of the lubricant being utilized for top-up/fill. Resample at the next service interval to monitor. All component wear rates are normal. There is no indication of any contamination in the oil. Additive levels indicate the addition of a different brand, or type of oil. The condition of the oil is acceptable for the time in service.