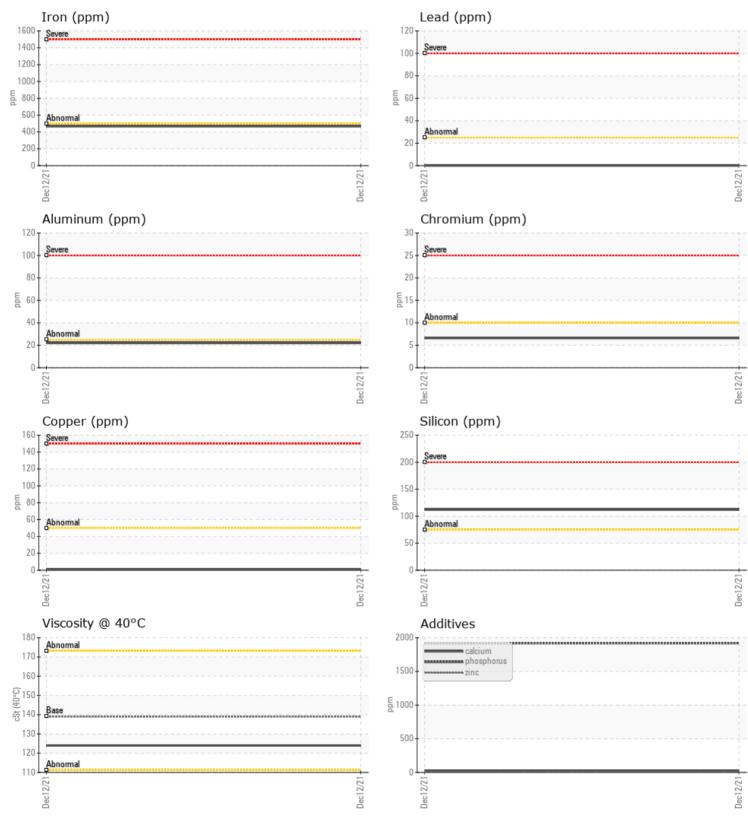

VOLVO

|               | E INFORMATION | l           |      |  |
|---------------|---------------|-------------|------|--|
| Sample Number |               | VCP274001   | <br> |  |
| Sample Date   |               | 12 Dec 2021 | <br> |  |
| Machine Hours |               | 3312        | <br> |  |
| Oil Hours     |               | 303         | <br> |  |
| Oil Changed   |               | Not Changd  | <br> |  |
| Sample Status |               | NORMAL      | <br> |  |
|               |               |             |      |  |
| OIL CON       | DITION        |             |      |  |
| Visc @ 40°C   | cSt           | 124         | <br> |  |
|               | cor           |             |      |  |
| VOLVO         |               |             |      |  |
| CONTA         | MINATION      |             |      |  |
| Silicon       | ppm           | 112         | <br> |  |
| Sodium        | ppm           | <b>4</b>    | <br> |  |
| Potassium     | ppm           | 6           | <br> |  |
|               |               |             |      |  |
| WEAR          | METALS        |             |      |  |
| Iron          | ppm           | 467         | <br> |  |
| Copper        | ppm           | 1           | <br> |  |
| Lead          | ppm           | 0           | <br> |  |
| Tin           | ppm           |             | <br> |  |
| Aluminum      | ppm           | 22          | <br> |  |
| Chromium      | ppm           | 7           | <br> |  |
| Molybdenum    | ppm           | ■ <1        | <br> |  |
| Nickel        | ppm           | <1          | <br> |  |
| Titanium      | ppm           | 1           | <br> |  |
| Silver        | ppm           | <1          | <br> |  |
| Manganese     | ppm           | 4           | <br> |  |
| Vanadium      | ppm           | <1          | <br> |  |
|               |               |             |      |  |
|               | WES           |             | <br> |  |
| ADDITI        |               |             |      |  |
| Calcium       | ppm           | <b>1</b> 9  | <br> |  |
| Magnesium     | ppm           | 5           | <br> |  |

Depot: VOLVO3908 Unique No: 5331682 Signed: Kevin Marson Report Date: 24 Dec 2021

5 8

0

110

1919

ppm

ppm

ppm

ppm

Zinc

Barium

Boron

Phosphorus

Contact/Location: Jonathan Morton - VOLVO3908