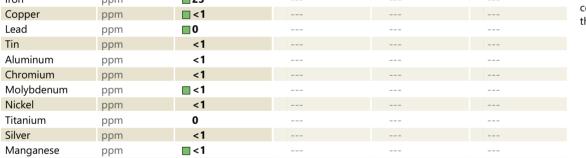

#### SAMPLE INFORMATION VCP273122 Sample Number Sample Date 12 Nov 2021 Machine Hours 3312 Oil Hours 303 Oil Changed Not Changd NORMAL Sample Status **OIL CONDITION** Visc @ 40°C cSt 131 CONTAMINATION Silicon ppm 3 Sodium **||** <1 ppm Potassium ■ <1 ppm WEAR METALS Iron ppm 25 Copper ppm ■ <1

**ADDITIVES** 2 Calcium ppm Magnesium ■ <1 ppm Zinc 3 ppm Phosphorus ppm 1215 Barium 0 ppm Boron ppm 216