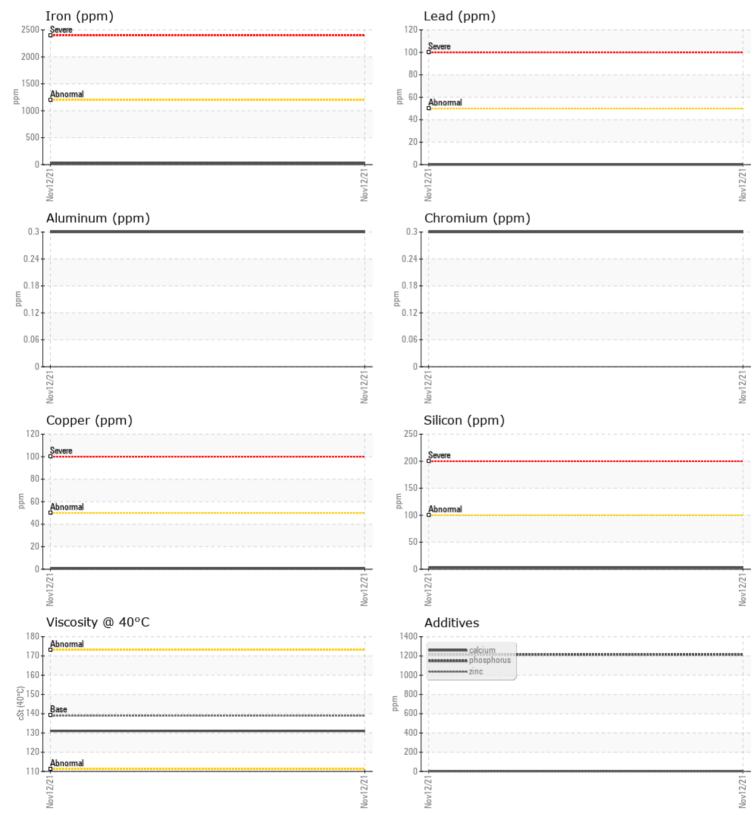

#### SAMPLE INFORMATION VCP273122 Sample Number Sample Date 12 Nov 2021 Machine Hours 3312 Oil Hours 303 Oil Changed Not Changd NORMAL Sample Status **OIL CONDITION** Visc @ 40°C cSt 131 CONTAMINATION Silicon ppm 3 Sodium **||** <1 ppm Potassium ■ <1 ppm WEAR METALS Iron ppm 25 Copper ppm ■ <1

**ADDITIVES** 2 Calcium ppm Magnesium ■ <1 ppm Zinc 3 ppm Phosphorus ppm 1215 Barium 0 ppm Boron ppm 216