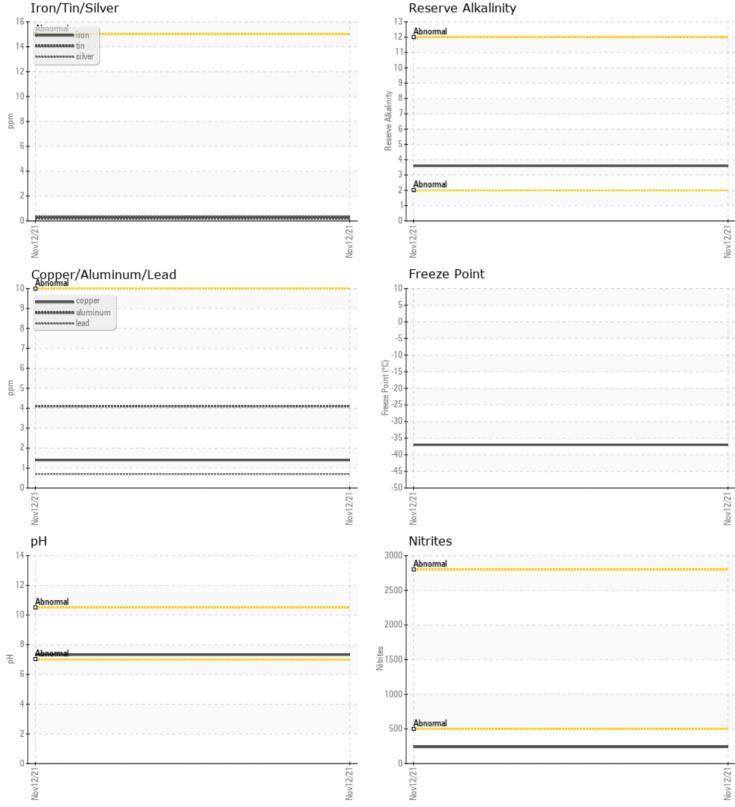

| COLVO COOL ANT     | CONDITION  |           |      |  |
|--------------------|------------|-----------|------|--|
|                    | CONDITION  |           |      |  |
| Boron              | ppm        | 184       | <br> |  |
| Phosphorus         | ppm        | <b>10</b> | <br> |  |
| Sodium             | ppm        | 2319      | <br> |  |
| Potassium          | ppm        | 355       | <br> |  |
| Silicon            | ppm        | 17        | <br> |  |
| рН                 | Scale 0-14 | 7.33      | <br> |  |
| Reserve Alkalinity | Scale 0-20 | 3.6       | <br> |  |
| Molybdenum         | ppm        | 118       | <br> |  |
| Nitrites           | ppm        | 240       | <br> |  |
| Percentage Glycol  | %          | 50.0      | <br> |  |
| Freezing Point     | °C         | -37       | <br> |  |

### Diagnosis

The fluid is suitable for further service. Resample at the next service interval to monitor.All metal levels are normal indicating no corrosion in the cooling system. There is no indication of any contamination in the coolant. The pH level of this fluid is within the acceptable limits. The reserve alkalinity of this fluid is acceptable.

#### Iron/Tin/Silver

VOLVO