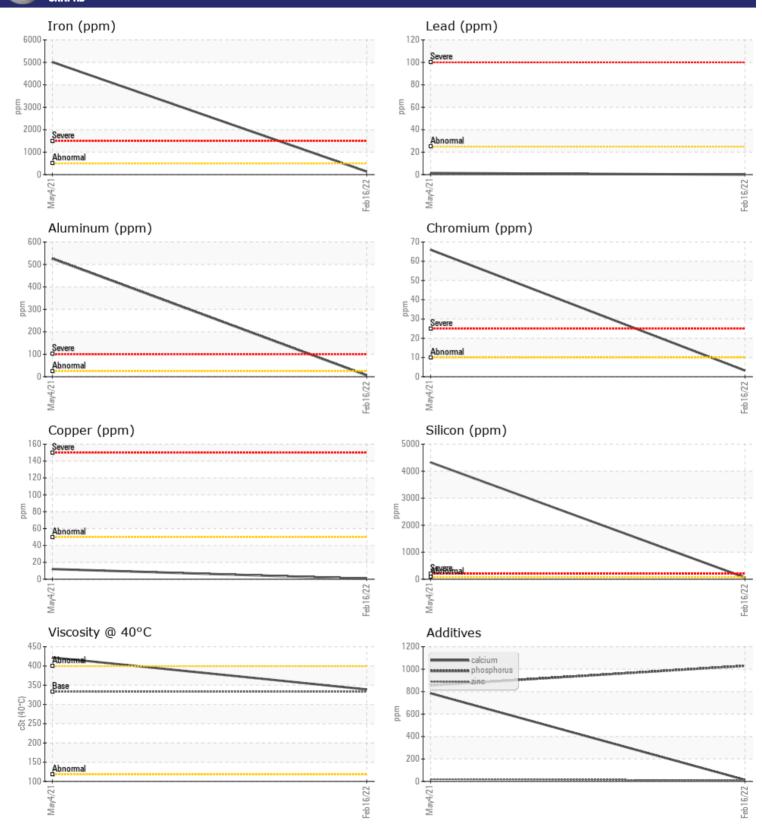

### VOLVO PREMIUM GEAR OIL 85W-140 GL-5

Job No:

Barium

Boron

ppm

ppm

|                              | INFORMATION   |                     |                     |   |   |
|------------------------------|---------------|---------------------|---------------------|---|---|
|                              |               | VCP332763           | VCP275080           | - | _ |
| Sample Number                |               |                     |                     |   |   |
| Sample Date<br>Machine Hours |               | 16 Feb 2022<br>4595 | 04 May 2021<br>3886 |   |   |
| Dil Hours                    |               | 4595<br>0           | 0                   |   |   |
| Oil Changed                  |               | Changed             | Changed             |   |   |
| Sample Status                |               | NORMAL              | ABNORMAL            |   |   |
| Sample Status                |               | NORIVIAL            | ADNORIVIAL          |   |   |
| VOLVO                        |               |                     |                     |   |   |
| V OIL CON                    | DITION        |                     |                     |   |   |
| Visc @ 40°C                  | cSt           | 339                 | 422                 |   |   |
|                              |               |                     |                     |   |   |
|                              | MINATION      |                     |                     |   |   |
| -                            |               |                     | A 0.455             |   |   |
| Water                        | %             | NEG                 | 0.462               |   |   |
| Silicon                      | ppm           | <b>61</b>           | 4325                |   |   |
| Sodium                       | ppm           | ∎1                  | 99                  |   |   |
| Potassium                    | ppm           | 2                   | 176                 |   |   |
| VOLVO                        |               |                     |                     |   |   |
| 🤍 WEAR N                     | <b>METALS</b> |                     |                     |   |   |
| PQ                           |               |                     | <u> </u>            |   |   |
| ron                          | ppm           | <b>133</b>          | ▲ 5014              |   |   |
| Copper                       | ppm           | <1                  | 12                  |   |   |
| _ead                         | ppm           | 0                   | 1                   |   |   |
| Гin                          | ppm           | ■ <1                | 0                   |   |   |
| Aluminum                     | ppm           | 6                   | ▲ 526               |   |   |
| Chromium                     | ppm           | 3                   | 66                  |   |   |
| Molybdenum                   | ppm           | <b></b> <1          | 6                   |   |   |
| Nickel                       | ppm           | <1                  | 5                   |   |   |
| Titanium                     | ppm           | <1                  | <mark>▲</mark> 30   |   |   |
| Silver                       | ppm           | 0                   | <1                  |   |   |
| Manganese                    | ppm           |                     | 40                  |   |   |
| Vanadium                     | ppm           | 0                   | 2                   |   |   |
|                              |               |                     |                     |   |   |
|                              | 155           |                     |                     |   |   |
|                              |               |                     |                     |   |   |
| Calcium                      | ppm           | 14                  | 785                 |   |   |
| Magnesium                    | ppm           | 2                   | 191                 |   |   |
| Zinc                         | ppm           | 10                  | 20                  |   |   |
| Phosphorus                   | ppm           | <b>1030</b>         | 856                 |   |   |

## **CONSTRUCTION EQUIPMENT**

GRAPHS

VOLVO

Report Id: VOLVO9652 [WCAMIS] 02473093 (Generated: 11/20/2023 13:08:18) Rev: 1

Contact/Location: Perry Doyle - VOLVO9652