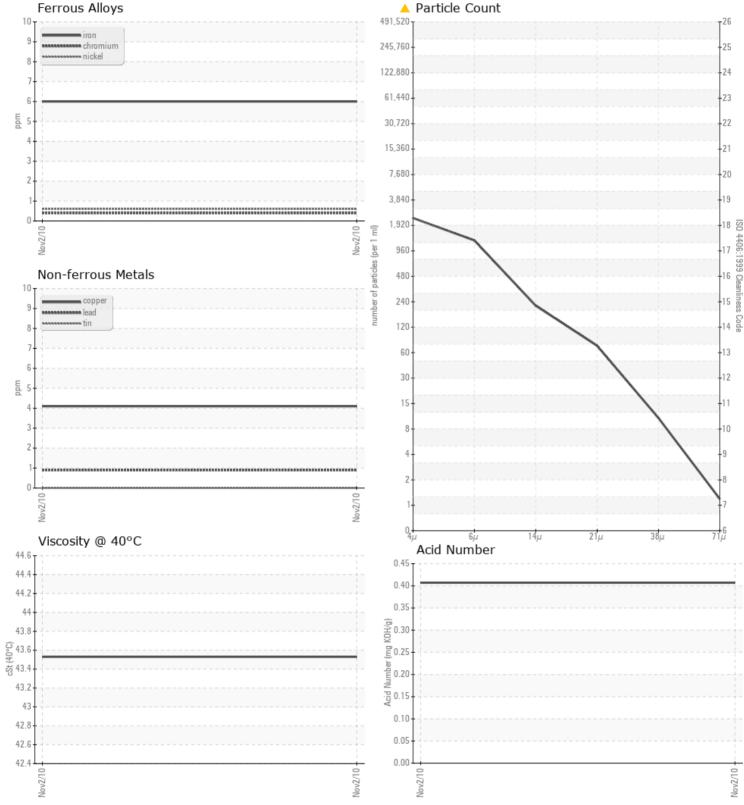

## CONSTRUCTION EQUIPMENT VOLVO L350 1138 - HYDRAULIC SYSTEM

 Sample No:
 VCP111355

 Oil Type:
 ISO 46

Job No:

| SAMPLE INFORM         | ATION               |   |   |   |
|-----------------------|---------------------|---|---|---|
| Sample Number         | VCP111355           |   |   |   |
| Sample Date           | 02 Nov 2010         |   |   |   |
| Machine Hours         | 2589                |   |   |   |
| Oil Hours             | 2589                |   |   |   |
| Oil Changed           | Changed             |   |   |   |
| Sample Status         | ABNORMAL            |   |   |   |
|                       |                     |   |   |   |
| OIL CONDITION         |                     |   |   |   |
|                       |                     | - | - | - |
| Visc @ 40°C cSt       | <b>43.53</b>        |   |   |   |
| Acid Number (AN) mg H | (OH/g <b>□0.407</b> |   |   |   |
|                       |                     |   |   |   |
|                       |                     |   |   |   |
|                       |                     | - |   |   |
| Water %               | NEG                 |   |   |   |
| Particles >4µm        | 2051                |   |   |   |
| Particles >6µm        | <b>1117</b>         |   |   |   |
| Particles >14µm       | <u> </u>            |   |   |   |
| ISO 4406:1999 (c)     | 18/17/15            |   |   |   |
| Silicon ppm           | <b>4</b>            |   |   |   |

## Diagnosis

Oil and filter change at the time of sampling has been noted. Resample at the next service interval to monitor.All component wear rates are normal. There is a high amount of particulates present in the oil. The condition of oil is suitable for further service.