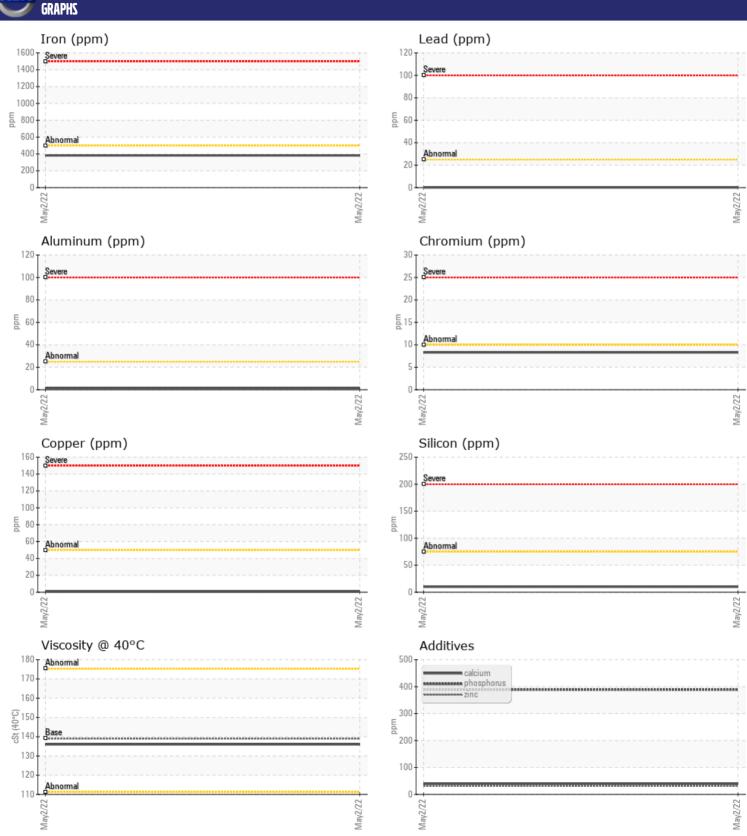

## Diagnosis

Confirm the source of the lubricant being utilized for top-up/fill. Resample at the next service interval to monitor. Metal levels are typical for a components first oil change. There is no indication of any contamination in the oil. Additive levels indicate the addition of a different brand, or type of oil. The condition of the oil is acceptable for the time in service.