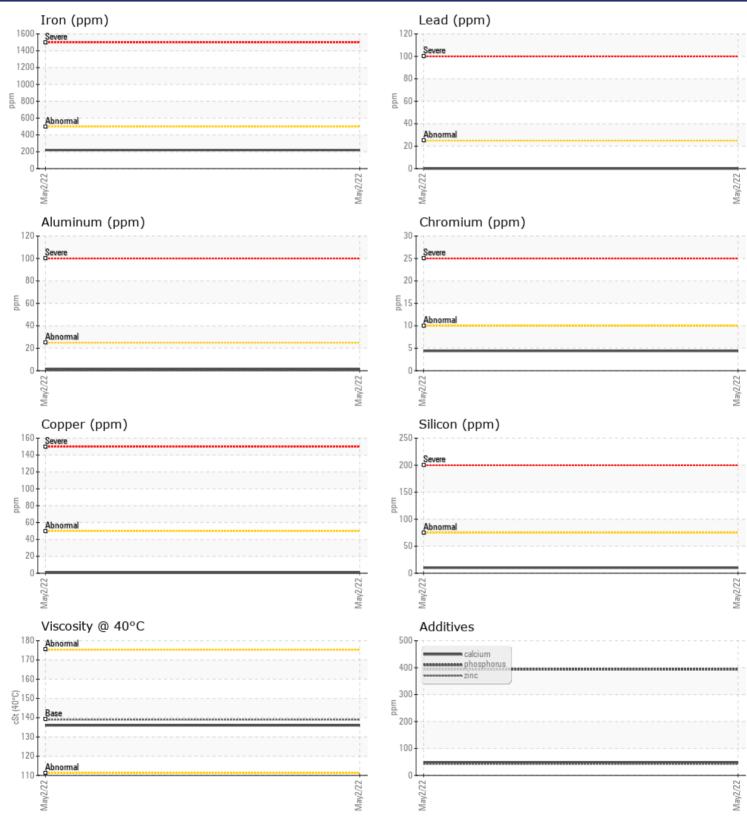

| VOLVO                |               |                  |      |  |
|----------------------|---------------|------------------|------|--|
| SAMPLI               | E INFORMATION | l                |      |  |
| Sample Number        |               | VCP333659        | <br> |  |
| Sample Date          |               | 02 May 2022      | <br> |  |
| Machine Hours        |               | 413              | <br> |  |
| Oil Hours            |               | 413              | <br> |  |
| Oil Changed          |               | N/A              | <br> |  |
| Sample Status        |               | NORMAL           | <br> |  |
|                      |               |                  |      |  |
| OIL CON              | INITION       |                  |      |  |
| Visc @ 40°C          | cSt           | = 126            | <br> |  |
| VISC @ 40 C          | CSL           | <b>136</b>       | <br> |  |
| VOLVO                |               |                  |      |  |
| CONTAN               | MINATION      |                  |      |  |
| Silicon              | ppm           | 10               | <br> |  |
| Sodium               | ppm           | 7                | <br> |  |
| Potassium            | ppm           | <b>□</b> <1      | <br> |  |
|                      |               |                  |      |  |
| WEAR N               | AFTAIS        |                  |      |  |
|                      |               |                  | <br> |  |
| Iron                 | ppm           | 220              | <br> |  |
| Copper               | ppm           | ■ <1             | <br> |  |
| Lead                 | ppm           | 0                | <br> |  |
| Tin                  | ppm           | 18               | <br> |  |
| Aluminum             | ppm           | <b>1</b>         | <br> |  |
| Chromium             | ppm           | <b>4</b>         | <br> |  |
| Molybdenum<br>Nickel | ppm           | <b>□</b> 0<br><1 | <br> |  |
| Titanium             | ppm           | 0                |      |  |
| Silver               | ppm           | 0                | <br> |  |
| Manganese            | ppm           | 7                | <br> |  |
| Vanadium             | ppm           | 0                | <br> |  |
| Vallaululli          | ppm           | U                | <br> |  |
| VOLVO                |               |                  |      |  |
|                      | VES           |                  |      |  |
| Calcium              | ppm           | <b>48</b>        | <br> |  |
| Magnesium            | ppm           | 2                | <br> |  |
| Zinc                 | ppm           | 42               | <br> |  |
| Phosphorus           | ppm           | 394              | <br> |  |
|                      |               |                  |      |  |