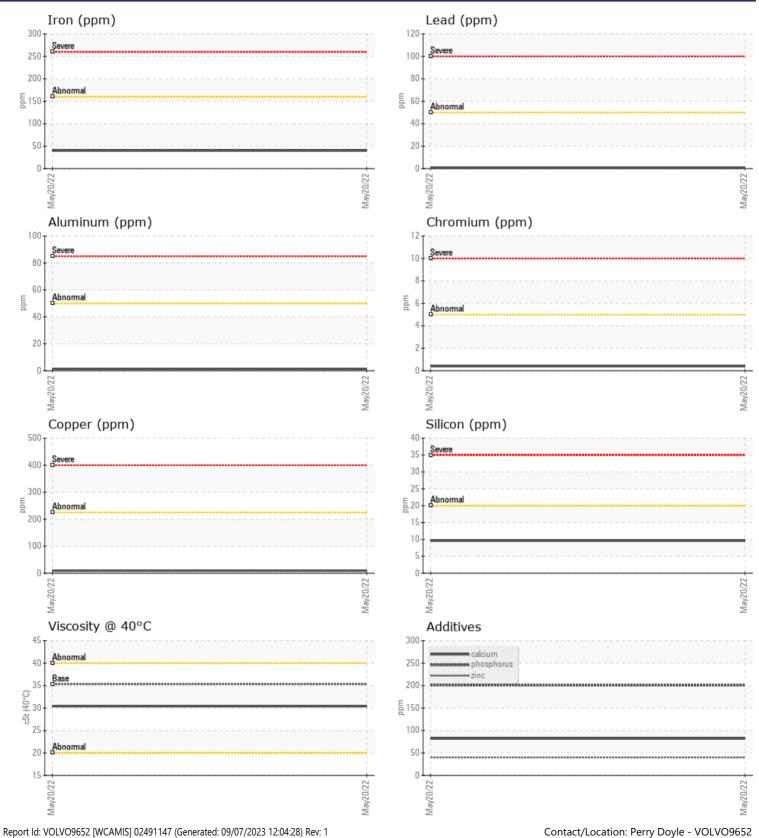

## Sample No: VCP332701

VOLVO AUTOMATIC TRANSMISSION FLUID AT102

Oil Type: Job No:

| VOLVO         |               |                   |          |          |                                                       |
|---------------|---------------|-------------------|----------|----------|-------------------------------------------------------|
|               | E INFORMATION |                   |          |          | <br>Attended to the                                   |
| Sample Number |               | VCP332701         |          |          |                                                       |
| Sample Date   |               | 20 May 2022       |          |          |                                                       |
| Machine Hours |               | 4834              |          |          | <br>6 - 38403 BURNT LAKE                              |
| Oil Hours     |               | 2000              |          |          | <br>RED DEER COUNTY, AB<br>CA T4S 2L4                 |
| Oil Changed   |               | Changed<br>NORMAL |          |          | <br>CA 143 2L4<br>Contact: Perry Doyle                |
| Sample Status |               | NORMAL            |          |          | <br>pdoyle@strongco.com                               |
| VOLVO         |               |                   |          |          | T: (403)346-3473                                      |
| V OIL CON     | IDITION       |                   |          |          | F: (403)346-3487                                      |
| Visc @ 40°C   | cSt           | 30.4              |          |          | <br>1. (405)540 5407                                  |
|               |               |                   |          |          |                                                       |
| TONTAN        | MINATION      |                   |          |          | Diagnosis                                             |
|               |               | <u>.</u>          | <u>_</u> | <u>.</u> | <br>Resample at the next s                            |
| Silicon       | ppm           | <b>1</b> 0        |          |          | <br>to monitor.All compon                             |
| Sodium        | ppm           | 0                 |          |          | <br>are normal. There is no                           |
| Potassium     | ppm           | 5                 |          |          | <br>any contamination in t                            |
| VOLVO         |               |                   |          |          | condition of the fluid is<br>for the time in service. |
| WEAR N        | METALS        |                   |          |          | for the time in service.                              |
| Iron          | ppm           | 40                |          |          |                                                       |
| Copper        | ppm           | <b>9</b>          |          |          |                                                       |
| Lead          | ppm           | ■ <1              |          |          |                                                       |
| Tin           | ppm           | <b>  </b> <1      |          |          |                                                       |
| Aluminum      | ppm           | <b>1</b>          |          |          |                                                       |
| Chromium      | ppm           |                   |          |          |                                                       |
| Molybdenum    | ppm           |                   |          |          |                                                       |
| Nickel        | ppm           |                   |          |          |                                                       |
| Titanium      | ppm           | 0                 |          |          |                                                       |
| Silver        | ppm           | 0                 |          |          |                                                       |
| Manganese     | ppm           | 3                 |          |          |                                                       |
| Vanadium      | ppm           | 0                 |          |          |                                                       |
|               |               |                   |          |          |                                                       |
|               | VES           |                   |          |          |                                                       |
| Calcium       | ppm           | 82                |          |          |                                                       |
| Magnesium     | ppm           | 5                 |          |          |                                                       |
| Zinc          | ppm           | 40                |          |          |                                                       |
| Phosphorus    | ppm           | 201               |          |          |                                                       |
| Barium        | ppm           | <b>1</b>          |          |          |                                                       |
| Boron         | ppm           | 64                |          |          |                                                       |
|               |               |                   |          |          |                                                       |