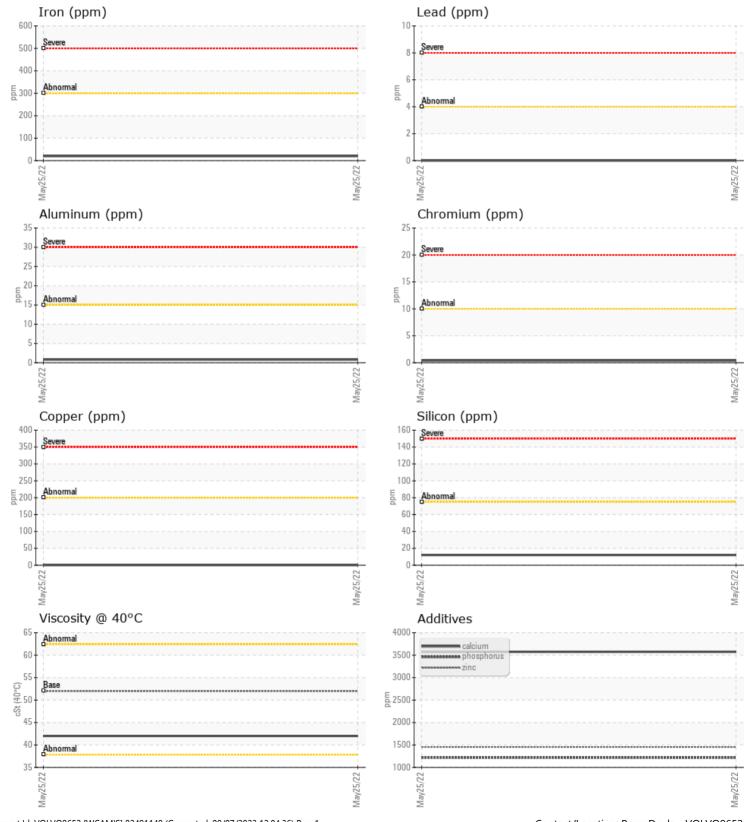

### VOLVO WET BRAKE TRANSAXLE OIL

Job No:

|               | E INFORMATION |              |   | <br> |
|---------------|---------------|--------------|---|------|
|               |               | <u>.</u>     | - | -    |
| Sample Number |               | WC332704     |   | <br> |
| Sample Date   |               | 25 May 2022  |   | <br> |
| Machine Hours |               | 4834<br>2434 |   | <br> |
| Oil Hours     |               |              |   | <br> |
| Oil Changed   |               | Changed      |   | <br> |
| Sample Status |               | NORMAL       |   | <br> |
| VOLVO         |               |              |   |      |
| VIL CON       | IDITION       |              |   |      |
| Visc @ 40°C   | cSt           | 42.0         |   | <br> |
|               |               |              |   |      |
| VOLVO         | MINATION      |              |   | <br> |
|               |               | -            |   | <br> |
| Silicon       | ppm           | <b>1</b> 2   |   | <br> |
| Sodium        | ppm           | 6            |   | <br> |
| Potassium     | ppm           | ∎1           |   | <br> |
| VOLVO         |               |              |   |      |
| WEAR I        | METALS        |              |   |      |
| Iron          | ppm           | 20           |   | <br> |
| Copper        | ppm           | <b>  </b> <1 |   | <br> |
| Lead          | ppm           | 0            |   | <br> |
| Tin           | ppm           | <b>  </b> <1 |   | <br> |
| Aluminum      | ppm           | <b>■</b> <1  |   | <br> |
| Chromium      | ppm           |              |   | <br> |
| Molybdenum    | ppm           | <b></b> <1   |   | <br> |
| Nickel        | ppm           | <b>  </b> <1 |   | <br> |
| Titanium      | ppm           | 0            |   | <br> |
| Silver        | ppm           | 0            |   | <br> |
| Manganese     | ppm           | <b></b> <1   |   | <br> |
| Vanadium      | ppm           | 0            |   | <br> |
|               |               |              |   |      |
|               |               |              |   | <br> |
|               |               |              |   |      |
| Calcium       | ppm           | 3574         |   | <br> |
| Magnesium     | ppm           | <b>16</b>    |   | <br> |
| Zinc          | ppm           | 1455         |   | <br> |
| Phosphorus    | ppm           | 1218         |   | <br> |
| Barium        | ppm           | 0            |   | <br> |
| Boron         | ppm           | <b>107</b>   |   | <br> |

## Diagnosis

Resample at the next service interval to monitor.All component wear rates are normal. There is no indication of any contamination in the oil. The condition of the oil is acceptable for the time in service.