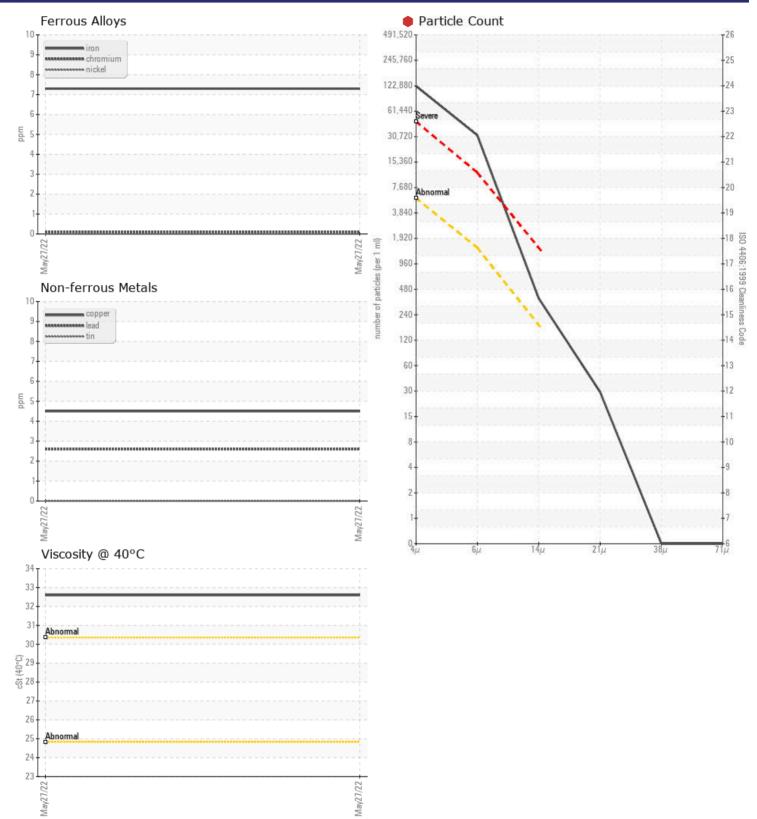

## SAMPLE INFORMATION VCP349541 Sample Number Sample Date 27 May 2022 Machine Hours 19749 **Oil Hours** 0 Not Changd Oil Changed SEVERE Sample Status **OIL CONDITION** Visc @ 40°C cSt 32.6 CONTAMINATION Particles >4µm 105095 27518 Particles >6µm **A** 330 Particles >14µm ISO 4406:1999 (c) 24/22/16 Silicon ppm 1

## Diagnosis

Check seals and/or filters for points of contaminant entry. The air breather requires service. If unrated, we recommend that you replace with a suitable micron rated and/or desiccant air breather. If rated, we recommend that you service/replace the breather. We recommend you service the filters on this component. Resample in 30-45 days to monitor this situation.All component wear rates are normal. Particles >6µm are severely high. Particles >4µm are severely high. Oil Cleanliness are severely high. Particles >14µm are abnormally high. The oil is still serviceable provided that the contaminant(s) can be reduced to acceptable levels.

## GRAPHS

VOLVO